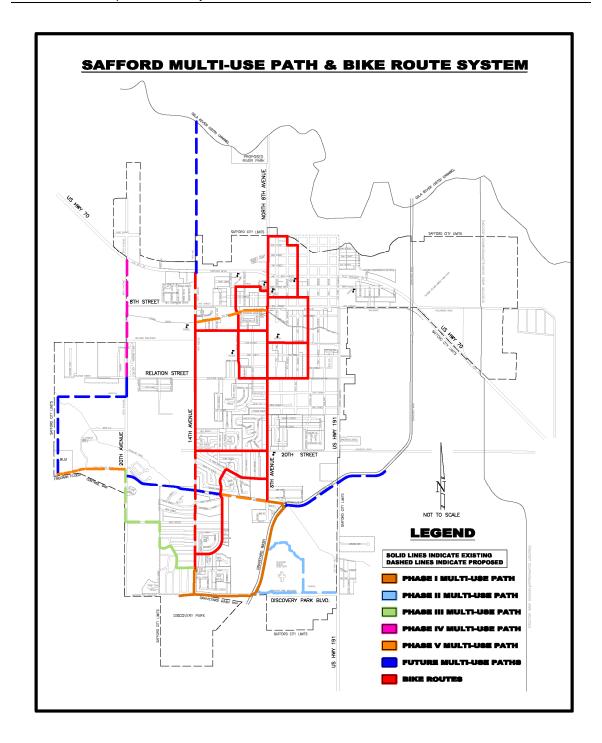

## Bicycle System

The 1998 Graham County Transportation Study included a Bicycle Element that has been used as a guide for the county-wide bicycle system development. The study identified a number of existing and proposed streets designated as bicycle routes and multi-use paths within the Eastern Arizona Railway right-of-way between Pima and Thatcher and along Gila River between Pima and Safford. The on-street striped bicycle lane needs to be four feet in width according to the guide, while an off-road multi-use path needs to have a minimum of 12-foot width. The guide required that provision for bicyclists be considered on all roadway improvements.

Additionally, the City of Safford and Town of Thatcher have completed a multi-use path and/or bicycle route system plans. All area bike and multimodal plans are shown in Appendix D.

All bicycle facilities in the area are divided into the following four categories:

- Shared-Use Paths a paved pathway designated for the exclusive use of bicycles and other non-motorized vehicles in scenic recreational areas.
- **Bike Lanes** a bicycle lane located on the paved area of a roadway shoulder for preferential use by bicyclists.
- **Bike Routes** a roadway identified as a bicycle facility by guide signage only without special lane markings. Bicycle traffic shares the roadway with motor vehicles.
- Wide Curb Lanes not officially designated as bikeways with at least 14 feet wide to accommodate cyclists.