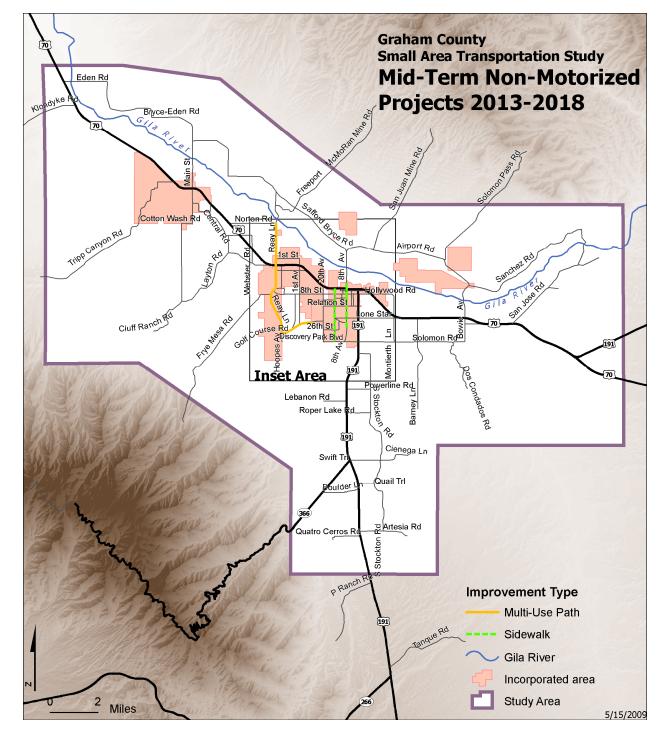

## 7.0 Ranking of Projects

Using the evaluation criteria created and approved in section 6.0, a ranking of improvement projects, both motorized and non-motorized, was created.