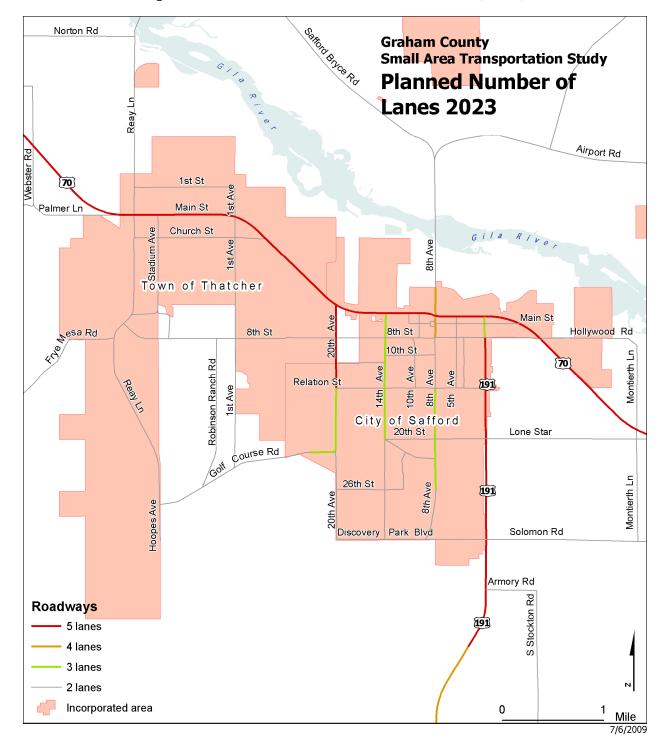

Main St esa Rd 8th St Hollywood Rd 10th St Montierth Ln Robinson Ranch Rd Relation S 191 1st Ave 10th 8th 5th City of Safford Lone Star Course Rd 26th St 191 Level of Service Park Blvd Solomon Rd Discovery Armory Rd Traffic Volume in Thousands Not included in Model 0 Mile Incorporated area 5/15/2009

Figure 3-13: Traffic Volumes and Level of Service 2018 (Inset)

**Graham County Small Area Transportation Study Planned Number of Lanes 2023** Eden Rd Bryce-Eden Rd Airport Rd AY 15 8th St Relation St Cluff Ranch Rd 26th St 191 Inset Area 70 Lebanon Rd Roper Lake Rd 191 Cienega Ln Swift Tr Roadways Quail Trl Boulder ! 5 lanes Artesia Rd 4 lanes Quatro Cerros Ro 3 lanes 2 lanes P Ranch R Gila River Roadways Incorporated area Study Area Miles 7/6/2009

Figure 3-14: Planned Number of Lanes 2023



Figure 3-15: Planned Number of Lanes 2023 (Inset)

**Graham County Small Area Transportation Study Traffic Volumes and Level of Service 2023** Inset Area Lebanon Rd Roper Lake & ®ienega Ln **Level of Service** --- A Boulder - B Traffic Volume in Thousands -- C - D ---- E - F Not included in Model Gila River Incorporated area Study Area Miles 5/15/2009

Figure 3-16: Traffic Volumes and Level of Service 2023

Norton Rd **Graham County Small Area Transportation Study Traffic Volumes and** Level of Service 2023 Airport Rd 70 Main St Palmer Lr Church St S S 5.6

We will be seen to be see Church St Gila Riv 8th Ave Main St 8th St esa Rd 8th St Hollywood Rd 10th St Montierth Ln Robinson Ranch Rd Relation St 191 14th 10th 8th City of Safford 20th St Lone Star Course Rd 26th St 8th Ave Level of S