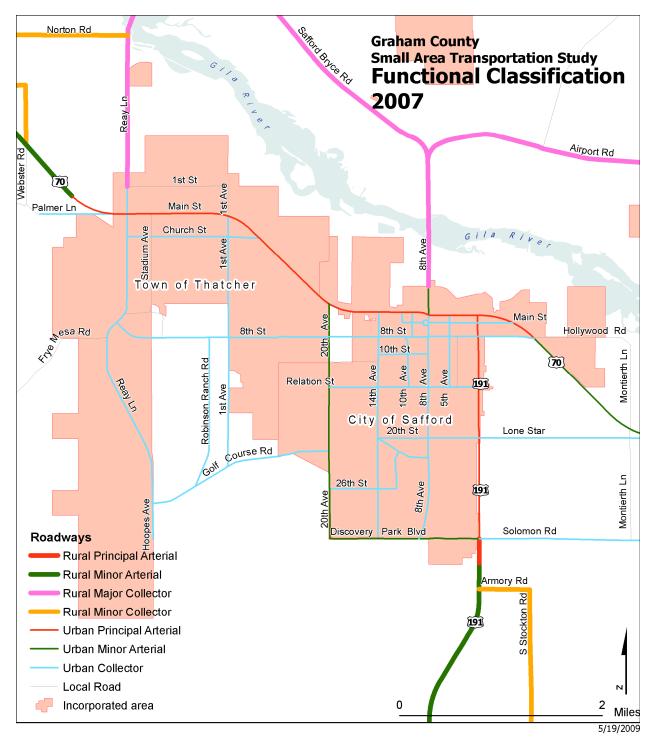

#### Functional Classification

Functional classification, the grouping of roadways by the character of service they provide, was developed for transportation planning purposes. According to the "Arizona Functional Classification Guidelines", urban and rural areas have fundamentally different characteristics as to density and types of land use, density of street and highway networks, nature of travel patterns, and the way in which all of these elements are related in the definitions of highway function. An "urban area" is defined as an urban cluster and/or urbanized area. Within the study boundary, the Safford-Thatcher-Pima metropolitan area is classified as an urban area. The entire territory outside of the urban boundary consists of rural area within the study area. The characteristics of the roadways serving both rural and urban areas, as defined in ADOT's "Arizona Functional Classification Guidelines", are described below:

**Urban Local Streets:** Provide direct access to the adjacent land. Provide the lowest travel mobility and lowest posted speed limits.

The existing functional classification system for the Graham County study area, based on the federal Highway Performance Monitoring System (HPMS), is shown in Figure 2-6. An inset map for the Safford-Thatcher area is shown in Figure 2-7. As illustrated on the map, the study area is currently served by US 70 and US 191, which provide regional access to the study area from outside of Graham County.

Figure 2-8: Functional Classification 2007

Figure 2-9: Functional Classification 2007 (Inset)