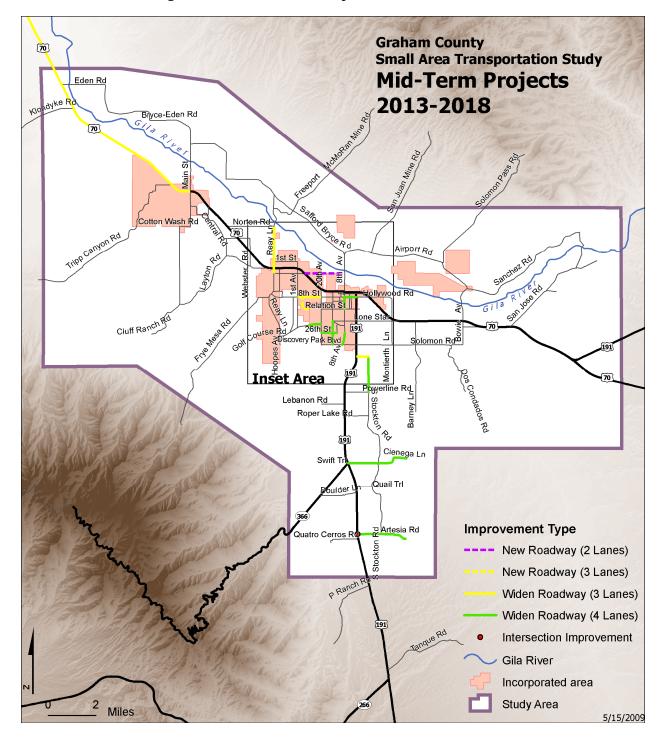

## 7.0 Ranking of Projects

Using the evaluation criteria created and approved in section 6.0, a ranking of improvement projects, both motorized and non-motorized, was created.