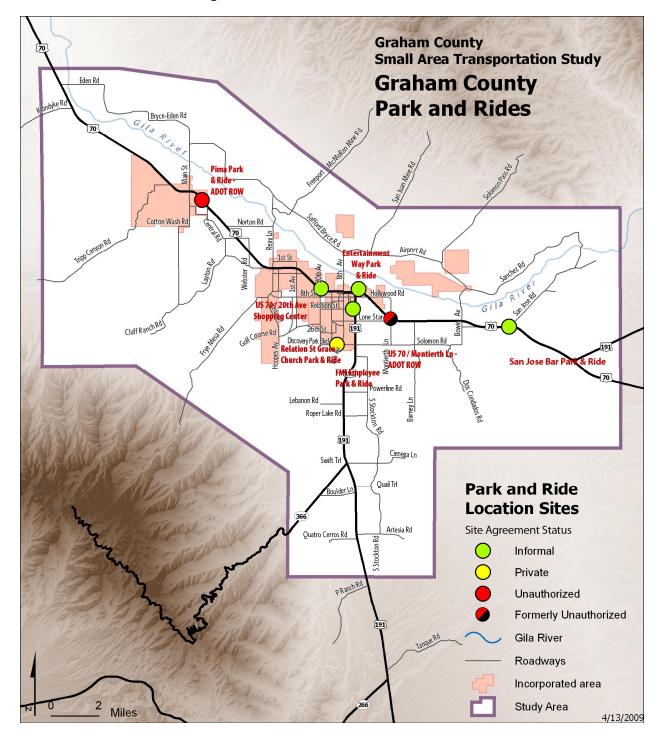

Additionally, several private and informal park and ride facilities are located throughout the region, as shown in Figure 2-10. Most are used by employees of the Freeport-McMoRan mine. The mine offers a shuttle service for some employees. Other locations are used by workers who have coordinated private carpools.

In subsequent sections, this study will recommend transit service based on data from the feasibility study, as well as park and ride locations based on demand and funding options.

Figure 2-10: Park and Ride Facilities