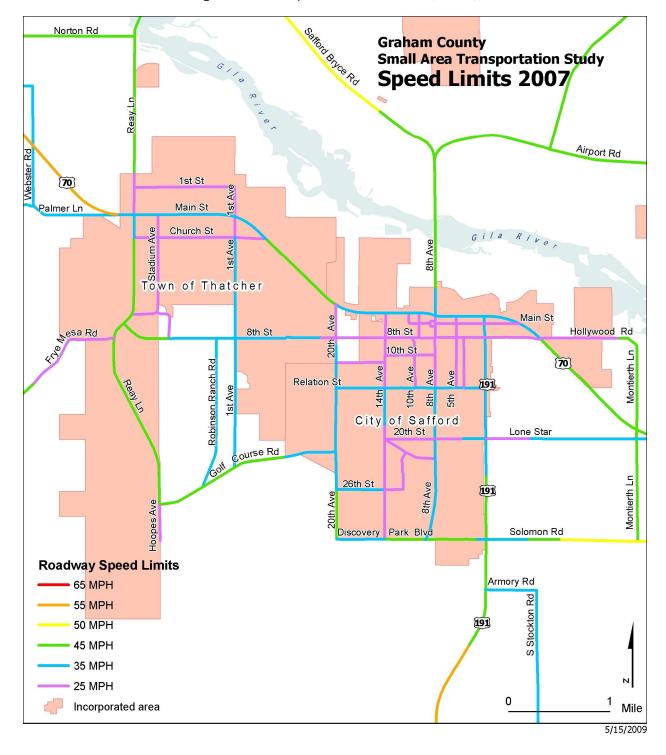

### Speed Limits

The US 191 has a posted speed limit of 55 mph along the majority of the project corridor. The posted speed limit is reduced to 45 mph and further reduced to 35 mph approaching the US 191/US 70 intersection in the City of Safford. The speed limits of other streets within the study area generally range from 25 miles per hour on the local streets to 35 and 45 miles per hour on the collectors and arterials in the urban area. Figure 2-18 shows the Graham County study area speed limits. An inset map for the Safford-Thatcher incorporated area is shown in Figure 2-19.

Figure 2-18: Speed Limits 2007

Figure 2-19: Speed Limits 2007 (Inset)