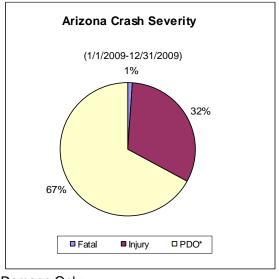

Source: National Highway Traffic Safety Administration (NHTSA) National Center for Statistics and Analysis

<sup>&</sup>lt;sup>1</sup> Total Fatality Count is not a summation of the other lines

Comparing with the State data, the percentage of fatal crashes to total crashes in Graham County (3%) is higher than that of the State of Arizona (0.8%). The crash severity compared with the State data for the Year 2006 is shown in Figure 2-14.

Figure 2-14: Graham County vs. Arizona Crash Severity 2006

\*PDO: Property Damage Only Source: Arizona DMV: Arizona Motor Vehicle Crash Facts 2006.

Several external factors (weather, lighting) that may relate to the crash are illustrated in Figure 2-15 and Figure 2-16.