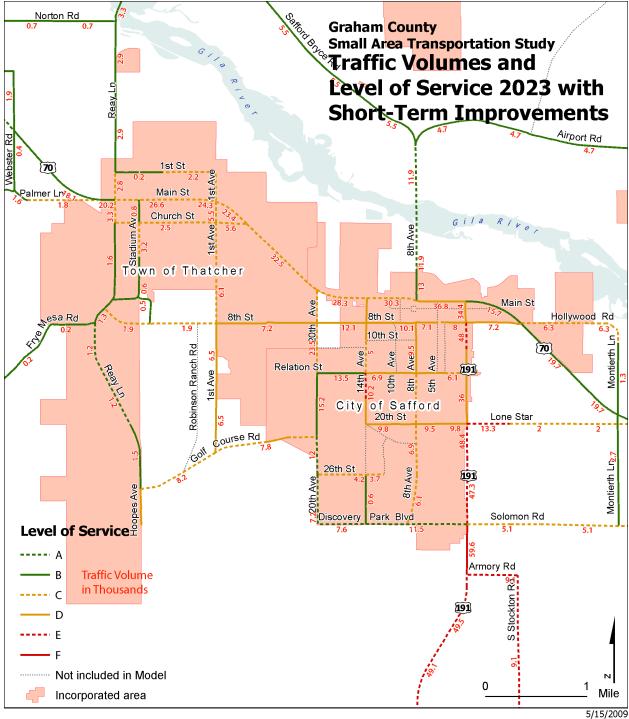

nts

Norton Rd **Graham County** Small Area Transportation Study Traffic Volumes and Level of Service 2018 with **Short-Term Improvements** Airport Rd 1st St Main St almer I n Church St 5.3

Very 10 pt 10 p Church St Main St 8th St Hollywood Rd esa Rd 8th St 10th St Montierth Ln Robinson Ranch Rd Relation 191 1st Ave 14th 10th City of Safford Lone Star Course Rd Montierth Ln 26th St 191 Level of Service Solomon Rd Armory Rd Traffic Volume in Thousands Not included in Model Incorporated area Mile 5/15/2009

Figure 7-16: Traffic Volumes and Level of Service 2018 with Short-Term Improvements (Inset)

Figure 7-17: Traffic Volumes and Level of Service 2023 with Short-Term Improvements

Graham County



Figure 7-18: Traffic Volumes and Level of Service 2023 with Short-Term Improvements (Inset)



## APPENDIX A: Detailed Employment

| COMPANY NAME            | STREET ADDRESS       | CITY     | STATE | ZIP    | INFOUSA | #         | PRIMARY SIC           |
|-------------------------|----------------------|----------|-------|--------|---------|-----------|-----------------------|
|                         |                      |          |       | CODE   | ID      | EMPLOYEES | DESCRIPTION           |
| 4-J Drilling & Pump Co  | 7274 W Safford Bryce | Pima     | AZ    | 85543- | 5577683 | 1         | Gas Well Servicing    |
|                         | Rd                   |          |       | 0036   | 55      |           |                       |
| 428 Crime               | 523 S 10th Ave       | Safford  | AZ    | 85546- | 5577676 | 3         | Nonclassified         |
|