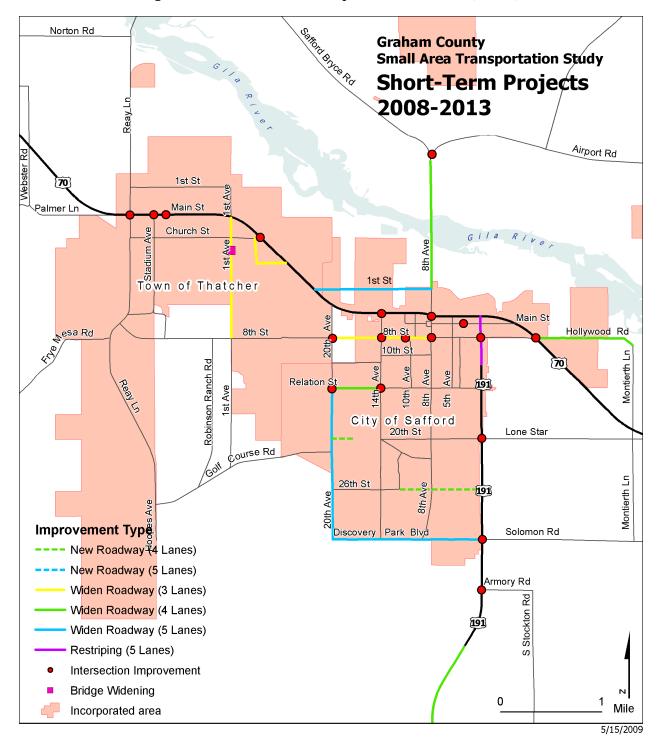

## 7.0 Ranking of Projects

Using the evaluation criteria created and approved in section 6.0, a ranking of improvement projects, both motorized and non-motorized, was created.