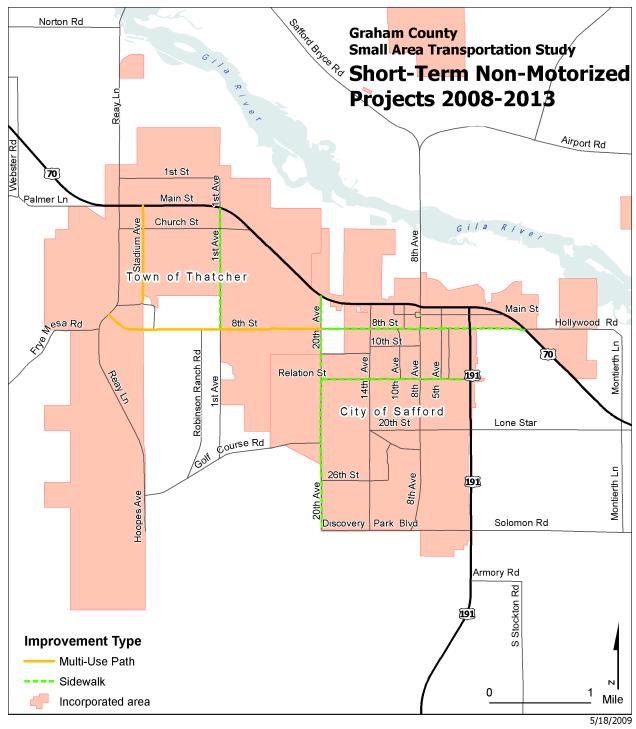

## Bicycle System

The 1998 Graham County Transportation Study included a Bicycle Element that has been used as a guide for the county-wide bicycle system development. The study identified a number of existing and proposed streets designated as bicycle routes and multi-use paths within the Eastern Arizona Railway right-of-way between Pima and Thatcher and along Gila River between Pima and Safford. The on-street striped bicycle lane needs to be four feet in width according to the guide, while an off-road multi-use path needs to have a minimum of 12-foot width. The guide required that provision for bicyclists be considered on all roadway improvements.

Additionally, the City of Safford and Town of Thatcher have completed a multi-use path and/or bicycle route system plans. All area bike and multimodal plans are shown in Appendix D.

All bicycle facilities in the area are divided into the following four categories:

## Pedestrian System

The two types of pedestrian facilities are sidewalks and multi-use paths. Sidewalks are an important element along urban roadways and near local activity centers such as schools, commercial centers and public recreation areas that attract significant pedestrian travel. In developing a pedestrian system, priority should be given to segments that would provide safe school routes or to enhance continuity of the system. Since the need to cross major streets often discourages walking, signalization or other protection of pedestrian crossings at these locations should be considered where warranted.