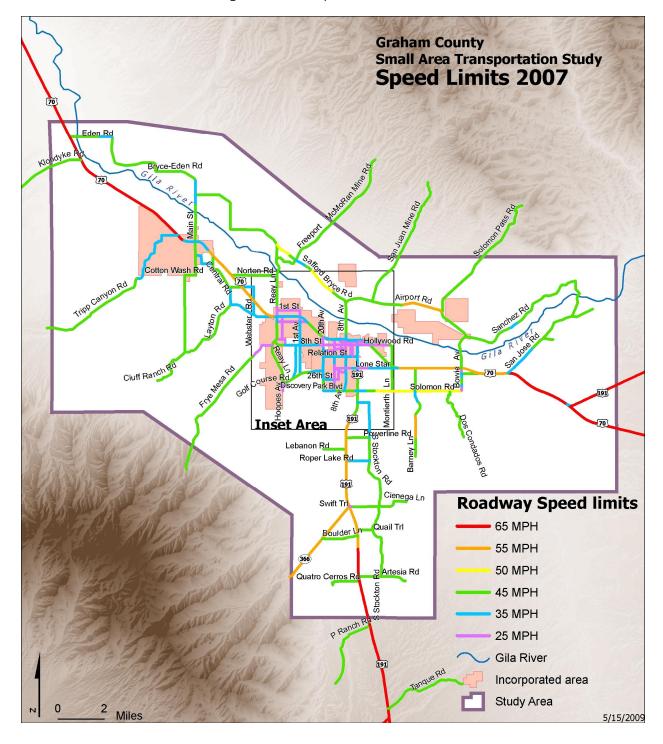

### Speed Limits

The US 191 has a posted speed limit of 55 mph along the majority of the project corridor. The posted speed limit is reduced to 45 mph and further reduced to 35 mph approaching the US 191/US 70 intersection in the City of Safford. The speed limits of other streets within the study area generally range from 25 miles per hour on the local streets to 35 and 45 miles per hour on the collectors and arterials in the urban area. Figure 2-18 shows the Graham County study area speed limits. An inset map for the Safford-Thatcher incorporated area is shown in Figure 2-19.

Figure 2-18: Speed Limits 2007

Figure 2-19: Speed Limits 2007 (Inset)