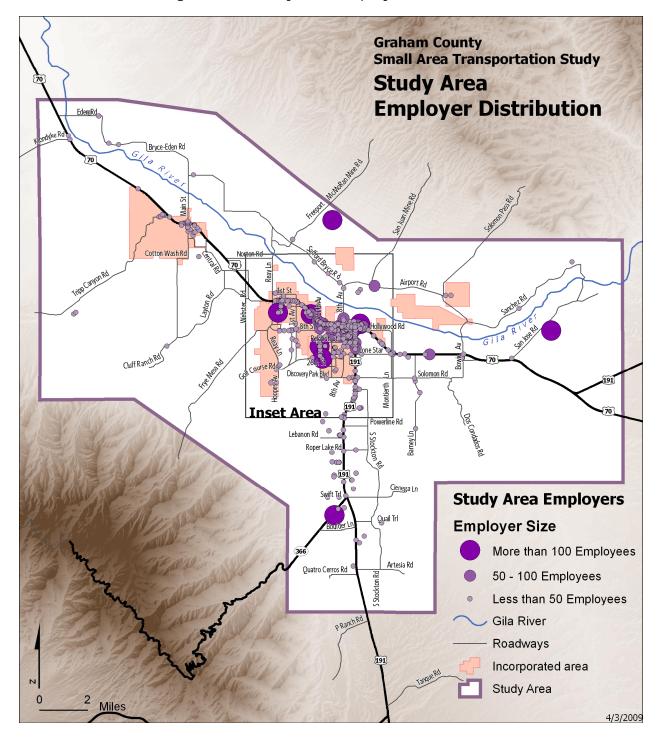

## **Employment**

The current labor force in the project study area is over 10,000 employees, half of which are in the three incorporated cities. Major employers are listed in Table 2-3 and all employer locations are shown graphically in Figure 2-3 and Figure 2-4. A complete list of employers with address location is included in Appendix A.

Figure 2-3: Study Area Employer Distribution

Figure 2-4: Employer Distribution (Inset)

Table 2-4: Existing Employment by TAZ 2008

| TAZ | Existing Employment | <br>TAZ | Existing Employment |
|-----|---------------------|---------|---------------------|
| 1   | 58                  | 40      | 129                 |
| 2   | 158                 | 41      | 113                 |
| 3   | 72                  | 42      | 250                 |
| 4   | 59                  | 43      | 762                 |
| 5   | 93                  | 44      | 1,110               |
| 6   | 167                 | 45      | 155                 |
| 7   | 161                 | 46      | 586                 |
| 8   | 19                  | 47      | 62                  |
| 9   | 56                  | 48      | 134                 |
| 10  | 16                  | 49      | 33                  |
| 11  | 16                  | 50      | 55                  |
| 12  | 45                  | 51      | 26                  |
| 13  | 17                  | 52      | 72                  |
| 14  | 22                  | 53      | 61                  |
| 15  | 9                   | 54      | 50                  |
| 16  | 94                  | 55      | 55                  |
| 17  | 74                  | 56      | 144                 |
| 18  | 70                  | 57      | 50                  |
| 19  | 182                 | 58      | 490                 |
| 20  | 149                 | 59      | 45                  |
| 21  | 246                 | 60      | 160                 |
| 22  | 49                  | 61      | 31                  |
| 23  | 24                  | 62      | 72                  |
| 24  | 612                 | 63      | 72                  |
| 25  | 891                 | 64      | 58                  |
| 26  | 107                 | 65      | 120                 |
| 27  | 629                 | 66      | 2                   |
| 28  | 182                 | 67      | 3                   |
| 29  | 57                  | 68      | 528                 |
| 30  | 13                  | 69      | 4                   |
| 31  | 8                   | 70      | 0                   |
| 32  | 0                   | 71      | 4                   |
| 33  | 15                  | 72      | 1                   |
| 34  | 15                  | 73      | 71                  |
| 35  | 160                 | 74      | 11                  |
| 36  | 107                 | 75      | 0                   |
| 37  | 5                   | 76      | 0                   |
| 38  | 149                 | Total   | 10,132              |
| 39  | 44                  |         |                     |