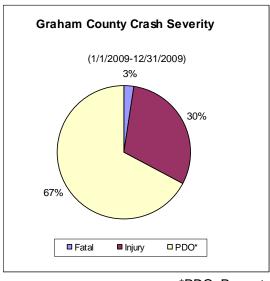

Source: National Highway Traffic Safety Administration (NHTSA) National Center for Statistics and Analysis

<sup>&</sup>lt;sup>1</sup> Total Fatality Count is not a summation of the other lines

Comparing with the State data, the percentage of fatal crashes to total crashes in Graham County (3%) is higher than that of the State of Arizona (0.8%). The crash severity compared with the State data for the Year 2006 is shown in Figure 2-14.

Figure 2-14: Graham County vs. Arizona Crash Severity 2006

\*PDO: Property Damage Only Source: Arizona DMV: Arizona Motor Vehicle Crash Facts 2006.

Several external factors (weather, lighting) that may relate to the crash are illustrated in Figure 2-15 and Figure 2-16.