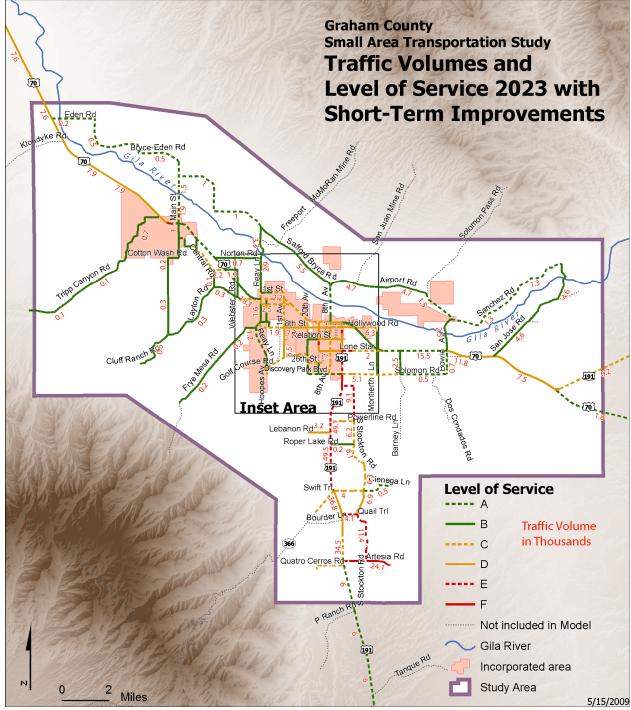

023 (Inset)



Figure 7-15: Traffic Volumes and Level of Service 2018 with Short-Term Improvements

Norton Rd **Graham County** Small Area Transportation Study Traffic Volumes and Level of Service 2018 with **Short-Term Improvements** Airport Rd 1st St Main St almer I n Church St 5.3

Very 10 pt 10 p Church St Main St 8th St Hollywood Rd esa Rd 8th St 10th St Montierth Ln Robinson Ranch Rd Relation 191 1st Ave 14th 10th City of Safford Lone Star Course Rd Montierth Ln 26th St 191 Level of Service Solomon Rd Armory Rd Traffic Volume in Thousands Not included in Model Incorporated area Mile 5/15/2009

Figure 7-16: Traffic Volumes and Level of Service 2018 with Short-Term Improvements (Inset)

Figure 7-17: Traffic Volumes and Level of Service 2023 with Short-Term Improvements

Graham County



Figure 7-18: Traffic Volumes and Level of Service 2023 with Short-Term Improvements (Inset)



## APPENDIX A: Detailed Employment

| COMPANY NAME            | STREET ADDRESS       | CITY     | STATE | ZIP    | INFOUSA | #         | PRIMARY SIC           |
|-------------------------|----------------------|----------|-------|--------|---------|-----------|-----------------------|
|                         |                      |          |       | CODE   | ID      | EMPLOYEES | DESCRIPTION           |
| 4-J Drilling & Pump Co  | 7274 W Safford Bryce | Pima     | AZ    | 85543- | 5577683 | 1         | Gas Well Servicing    |
|                         | Rd                   |          |       | 0036   | 55      |           |                       |
| 428 Crime               | 523 S 10th Ave