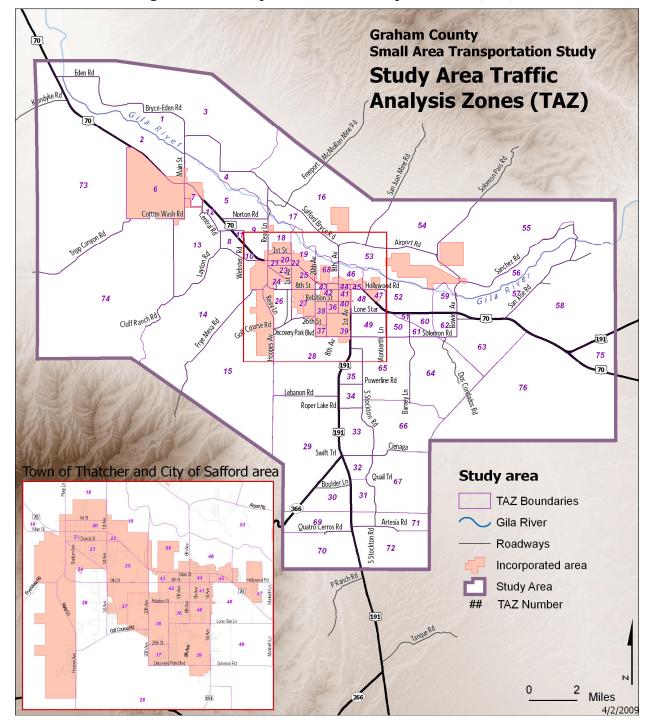

Table 2-1: Graham County Population Growth

Source: US Census Bureau and Southeastern Arizona Governments Organization (SEAGO)

To tabulate existing and future values for both population and employment, a system of Traffic Analysis Zones (TAZs) has been established for the area. TAZs are geographic subdivisions of the study area that are used in the travel forecasting model. Similar land uses, physical barriers, or major transportation corridors define the zone boundaries. The study area has 76 TAZs, as shown in Figure 2-1. Based on information provided by the TAC and the study of land use pattern by the project team, the current total population of 34,270 within the study area is distributed to the 76 TAZs, as tabulated in Table 2-2. The population density map is presented in Figure 2-2. This figure depicts densely populated areas near the downtowns of Safford, Thatcher and Pima, with outlying areas of lower density residential.

Figure 2-1: Study Area Traffic Analysis Zones (TAZ)

Table 2-2: Existing Population by TAZ 2008

| TAZ | Existing Population |      | TAZ          | Existing Population |
|-----|---------------------|------|--------------|---------------------|
| 1   | 112                 |      | 40           | 1,057               |
| 2   | 462                 |      | 41           | 1,094               |
| 3   | 132                 |      | 42           | 942                 |
| 4   | 125                 |      | 43           | 1,024               |
| 5   | 299                 |      | 44           | 210                 |
| 6   | 1,258               |      | 45           | 334                 |
| 7   | 526                 |      | 46           | 785                 |
| 8   | 133                 |      | 47           | 392                 |
| 9   | 548                 |      | 48           | 281                 |
| 10  | 57                  |      | 49           | 316                 |
| 11  | 55                  |      | 50           | 32                  |
| 12  | 69                  |      | 51           | 286                 |
| 13  | 713                 |      | 52           | 882                 |
| 14  | 285                 |      | 53           | 385                 |
| 15  | 2,527               |      | 54           | 8                   |
| 16  | 309                 |      | 55           | 68                  |
| 17  | 247                 |      | 56           | 95                  |
| 18  | 205                 |      | 57           | 429                 |
| 19  | 95                  |      | 58           | 1,250               |
| 20  | 814                 |      | 59           | 8                   |
| 21  | 913                 |      | 60           | 234                 |
| 22  | 60                  |      | 61           | 39                  |
| 23  | 906                 |      | 62           | 115                 |
| 24  | 528                 |      | 63           | 432                 |
| 25  | 181                 |      | 64           | 71                  |
| 26  | 683                 |      | 65           | 275                 |
| 27  | 738                 |      | 66           | 42                  |
| 28  | 1,846               |      | 67           | 44                  |
| 29  | 1,232               |      | 68           | 127                 |
| 30  | 1,225               |      | 69           | 50                  |
| 31  | 112                 |      | 70           | 0                   |
| 32  | 111                 |      | 71           | 0                   |
| 33  | 796                 |      | 72           | 0                   |
| 34  | 131                 |      | 73           | 20                  |
| 35  | 60                  |      | 74           | 155                 |
| 36  | 961                 |      | 75           | 0                   |
| 37  | 30                  | 76 2 |              | 25                  |
| 38  | 850                 |      | Total 34,270 |                     |
| 39  | 2,429               |      |              |                     |