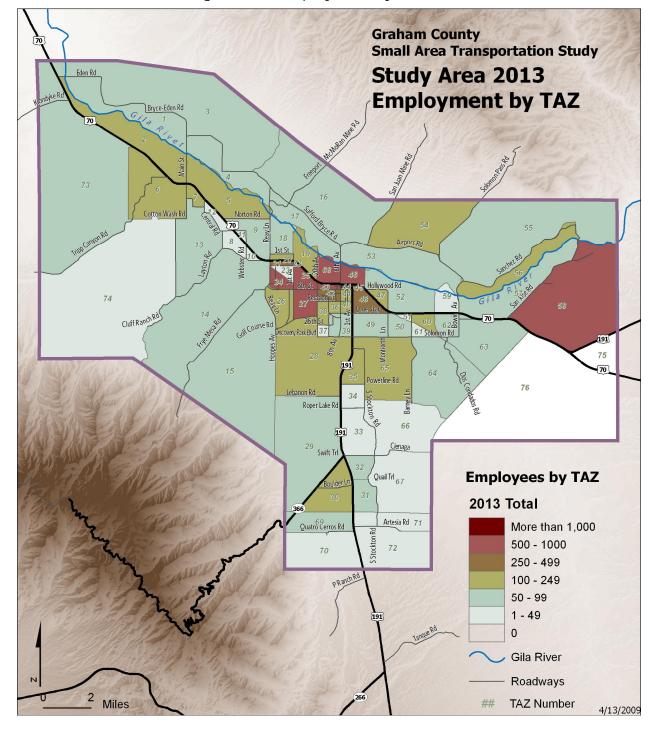

Source: InfoUSA data and Freeport-McMoRan, 2008

Table 2-4 tabulates the distribution of total employment into the TAZs. The distribution of employment by TAZ is presented graphically in Figure 2-5. The data used includes that shown in Appendix A and was supplemented by detailed analysis of existing farm employment in the region, as shown in Appendix B.

Figure 2-5: Employment by TAZ 2008