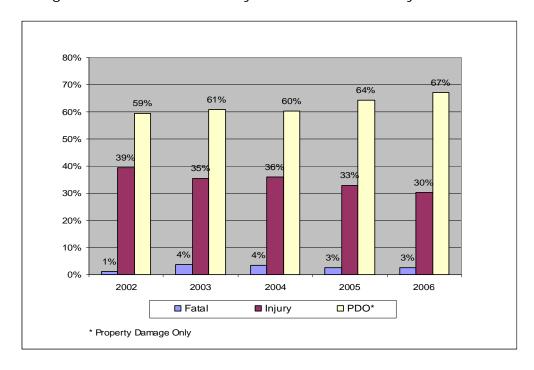

The spatial distribution of all the crashes in 2006, the most recent year of crash data, in Graham County is presented in Figure 2-11 and Figure 2-12.

As presented in Figure 2-13, the fatality rate of traffic crashes in Graham County increased from 2002 to 2006.

Figure 2-11: Traffic Crashes 2006

Figure 2-12: Traffic Crashes 2006 (Inset)

Figure 2-13: Graham County Traffic Crash Severity 2002-2006

A detailed description of all fatality crashes in Graham County in the past five years are summarized in Table 2-8. The total fatal crashes in Table 2-8 are categorized based on several criteria. One crash may be included in several categories.