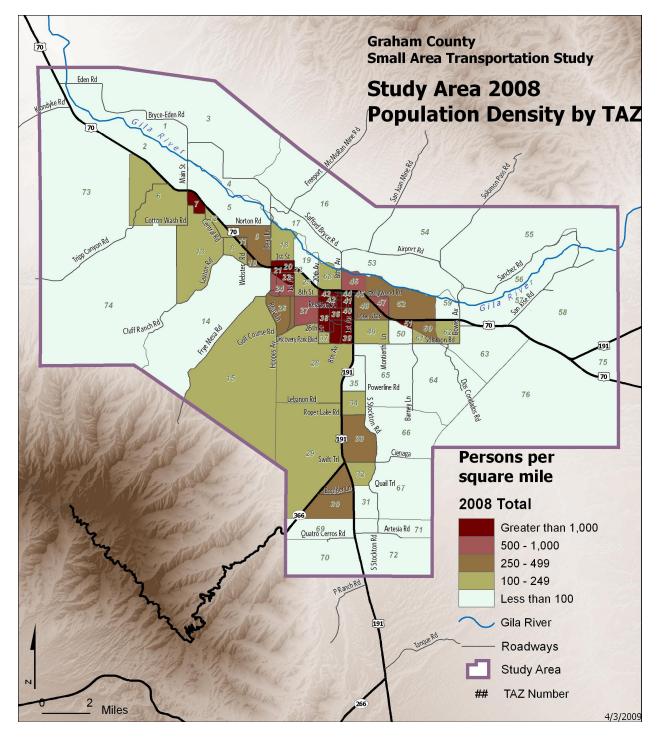

Table 2-1: Graham County Population Growth

Source: US Census Bureau and Southeastern Arizona Governments Organization (SEAGO)

To tabulate existing and future values for both population and employment, a system of Traffic Analysis Zones (TAZs) has been established for the area. TAZs are geographic subdivisions of the study area that are used in the travel forecasting model. Similar land uses, physical barriers, or major transportation corridors define the zone boundaries. The study area has 76 TAZs, as shown in Figure 2-1. Based on information provided by the TAC and the study of land use pattern by the project team, the current total population of 34,270 within the study area is distributed to the 76 TAZs, as tabulated in Table 2-2. The population density map is presented in Figure 2-2. This figure depicts densely populated areas near the downtowns of Safford, Thatcher and Pima, with outlying areas of lower density residential.

Figure 2-2: Population Density by TAZ 2008