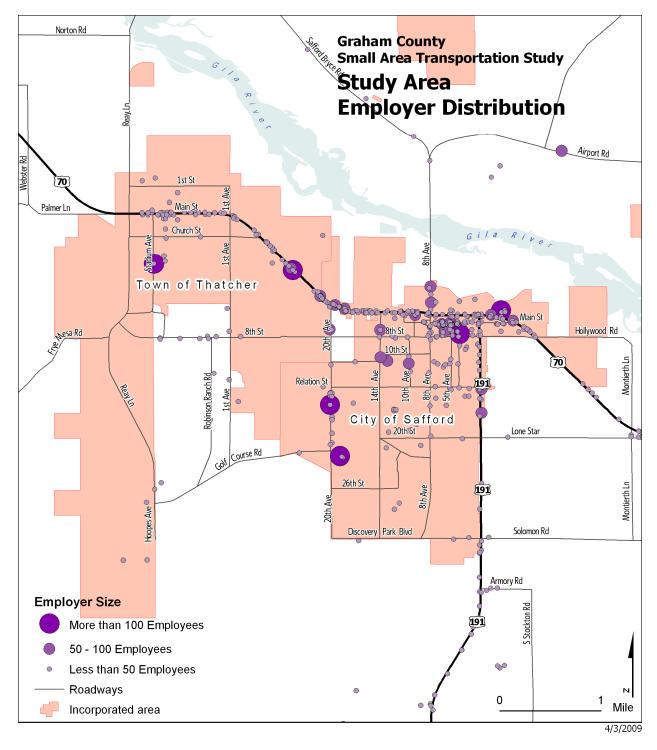

## **Employment**

The current labor force in the project study area is over 10,000 employees, half of which are in the three incorporated cities. Major employers are listed in Table 2-3 and all employer locations are shown graphically in Figure 2-3 and Figure 2-4. A complete list of employers with address location is included in Appendix A.

Figure 2-3: Study Area Employer Distribution

Figure 2-4: Employer Distribution (Inset)

Table 2-4: Existing Employment by TAZ 2008

| TAZ | Existing Employment | <br>TAZ | Existing Employment |
|-----|---------------------|---------|---------------------|
| 1   | 58                  | 40      | 129                 |
| 2   | 158                 | 41      | 113                 |
| 3   | 72                  | 42      | 250                 |
| 4   | 59                  | 43      | 762                 |
| 5   | 93                  | 44      | 1,110               |
| 6   | 167                 | 45      | 155                 |
| 7   | 161                 | 46      | 586                 |
| 8   | 19                  | 47      | 62                  |
| 9   | 56                  | 48      | 134                 |
| 10  | 16                  | 49      | 33                  |
| 11  | 16                  | 50      | 55                  |
| 12  | 45                  | 51      | 26                  |
| 13  | 17                  | 52      | 72                  |
| 14  | 22                  | 53      | 61                  |
| 15  | 9                   | 54      | 50                  |
| 16  | 94                  | 55      | 55                  |
| 17  | 74                  | 56      | 144                 |
| 18  | 70                  | 57      | 50                  |
| 19  | 182                 | 58      | 490                 |
| 20  | 149                 | 59      | 45                  |
| 21  | 246                 | 60      | 160                 |
| 22  | 49                  | 61      | 31                  |
| 23  | 24                  | 62      | 72                  |
| 24  | 612                 | 63      | 72                  |
| 25  | 891                 | 64      | 58                  |
| 26  | 107                 | 65      | 120                 |
| 27  | 629                 | 66      | 2                   |
| 28  | 182                 | 67      | 3                   |
| 29  | 57                  | 68      | 528                 |
| 30  | 13                  | 69      | 4                   |
| 31  | 8                   | 70      | 0                   |
| 32  | 0                   | 71      | 4                   |
| 33  | 15                  | 72      | 1                   |
| 34  | 15                  | 73      | 71                  |
| 35  | 160                 | 74      | 11                  |
| 36  | 107                 | 75      | 0                   |
| 37  | 5                   | 76      | 0                   |
| 38  | 149                 | Total   | 10,132              |
| 39  | 44                  |         |                     |