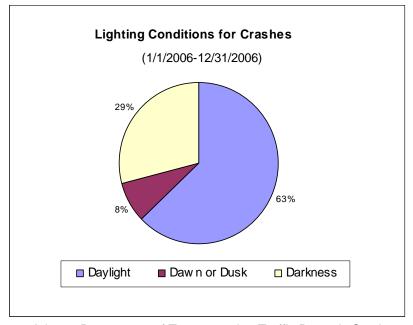

Figure 2-14: Graham County vs. Arizona Crash Severity 2006

\*PDO: Property Damage Only Source: Arizona DMV: Arizona Motor Vehicle Crash Facts 2006.

Several external factors (weather, lighting) that may relate to the crash are illustrated in Figure 2-15 and Figure 2-16.

Figure 2-15: Weather Conditions for Graham County Crashes 2006

Source: Arizona Department of Transportation Traffic Records Section, 2008

Figure 2-16: Lighting Conditions for Graham County Crashes 2006

Source: Arizona Department of Transportation Traffic Records Section, 2008