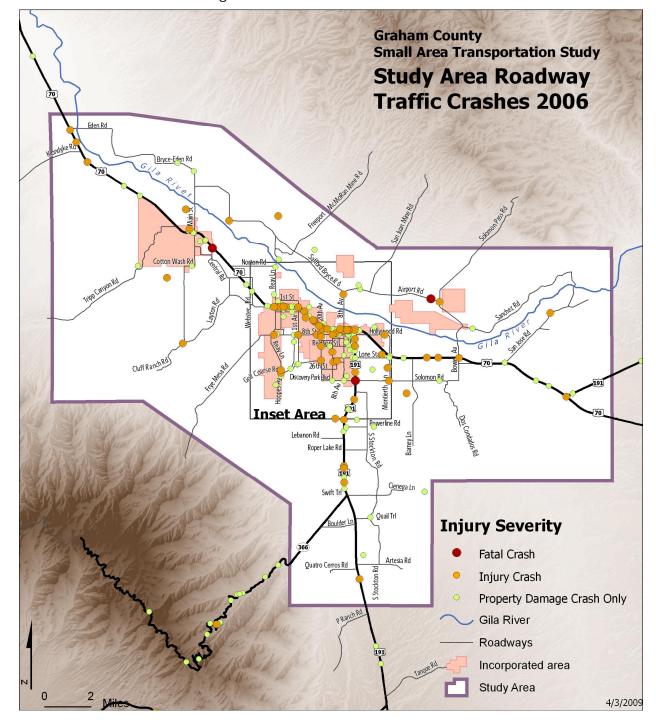

The spatial distribution of all the crashes in 2006, the most recent year of crash data, in Graham County is presented in Figure 2-11 and Figure 2-12.

As presented in Figure 2-13, the fatality rate of traffic crashes in Graham County increased from 2002 to 2006.

Figure 2-11: Traffic Crashes 2006

Figure 2-12: Traffic Crashes 2006 (Inset)

Figure 2-13: Graham County Traffic Crash Severity 2002-2006

A detailed description of all fatality crashes in Graham County in the past five years are summarized in Table 2-8. The total fatal crashes in Table 2-8 are categorized based on several criteria. One crash may be included in several categories.