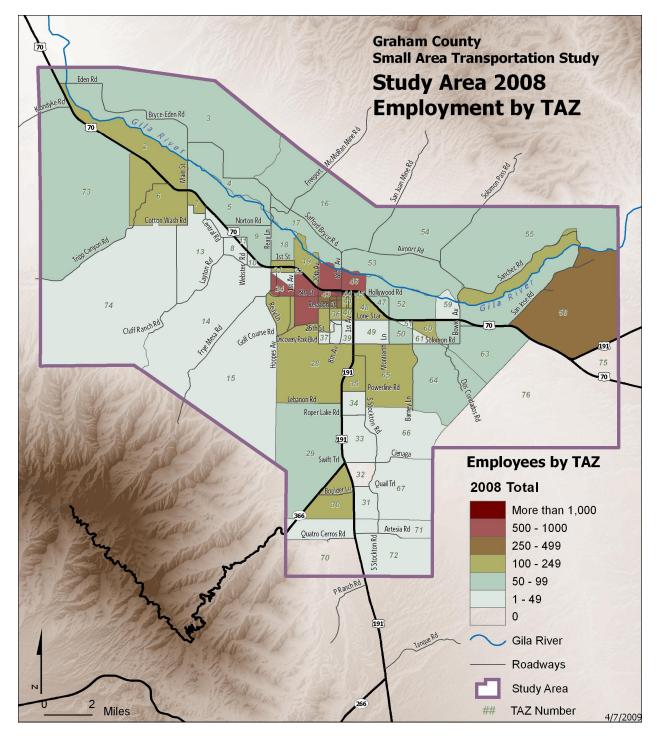

Source: InfoUSA data and Freeport-McMoRan, 2008

Table 2-4 tabulates the distribution of total employment into the TAZs. The distribution of employment by TAZ is presented graphically in Figure 2-5. The data used includes that shown in Appendix A and was supplemented by detailed analysis of existing farm employment in the region, as shown in Appendix B.

Figure 2-5: Employment by TAZ 2008