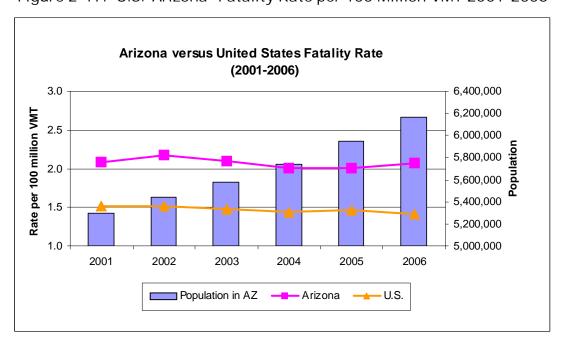

In comparing the Graham County crashes statistics with the state and national statistics, Graham County, despite having a much lower fatality rate based on the vehicle miles traveled than both the state the national level, has higher fatality rate in terms of the number of total population as shown in Figure 2-17. Figure 2-17 also shows the Arizona vs. the national fatality rate per 100 million VMT in the last five years.

Figure 2-17: U.S.-Arizona- Fatality Rate per 100 Million VMT 2001-2006

The data shows that the Arizona fatality rate per 100 million miles traveled has been generally stable in the last few years. As the number of fatalities is actually increasing, the fatality rate keep flat due to the annual increase in vehicle miles traveled in Arizona. However, the overall fatality rates based on 100 million miles traveled is much higher in Arizona than national rate. One reason is due to the dramatic population growth (22.9% from 2000-2006) in Arizona, which is more than three times higher than the national average.