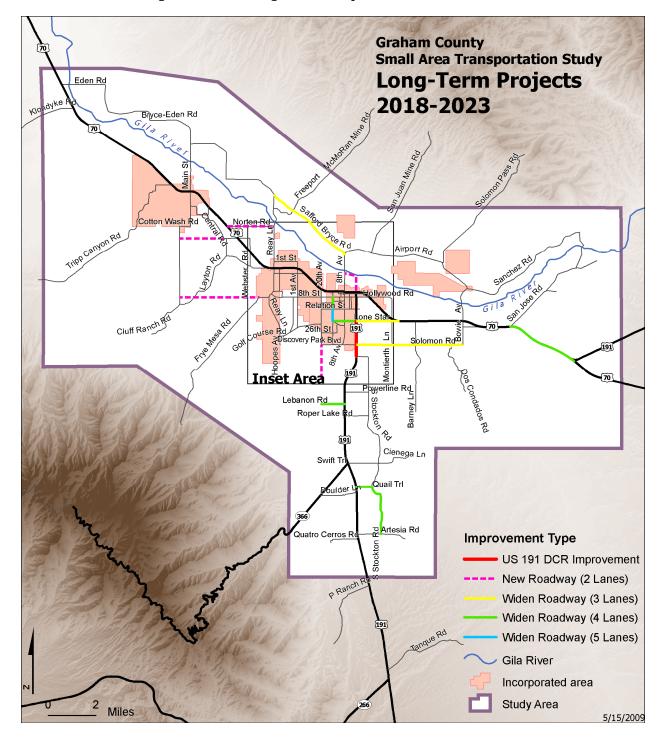

## 7.0 Ranking of Projects

Using the evaluation criteria created and approved in section 6.0, a ranking of improvement projects, both motorized and non-motorized, was created.