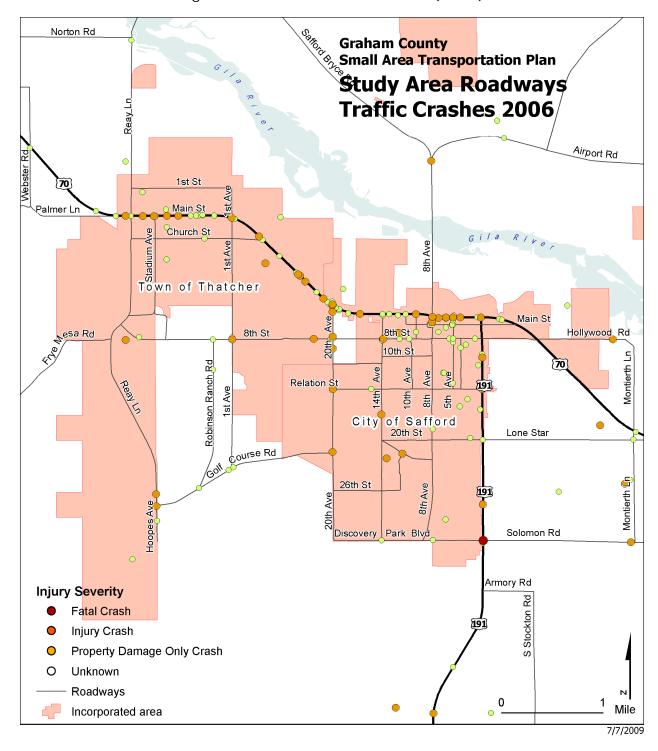

The spatial distribution of all the crashes in 2006, the most recent year of crash data, in Graham County is presented in Figure 2-11 and Figure 2-12.

As presented in Figure 2-13, the fatality rate of traffic crashes in Graham County increased from 2002 to 2006.

Figure 2-11: Traffic Crashes 2006

Figure 2-12: Traffic Crashes 2006 (Inset)

Figure 2-13: Graham County Traffic Crash Severity 2002-2006

A detailed description of all fatality crashes in Graham County in the past five years are summarized in Table 2-8. The total fatal crashes in Table 2-8 are categorized based on several criteria. One crash may be included in several categories.