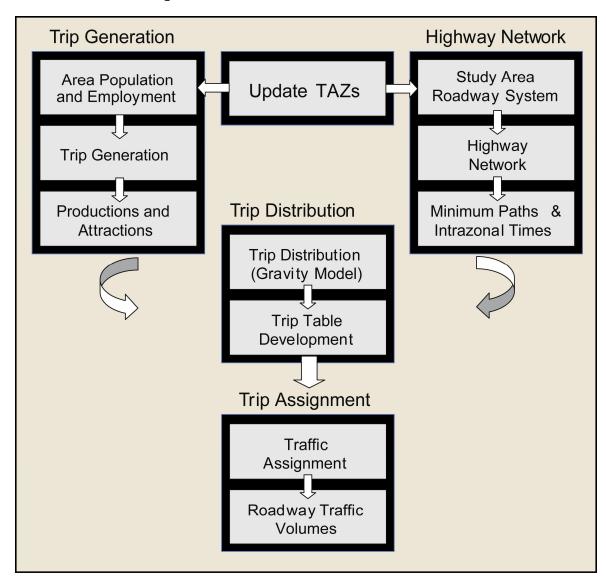

Table 2-1: Graham County Population Growth

Source: US Census Bureau and Southeastern Arizona Governments Organization (SEAGO)

To tabulate existing and future values for both population and employment, a system of Traffic Analysis Zones (TAZs) has been established for the area. TAZs are geographic subdivisions of the study area that are used in the travel forecasting model. Similar land uses, physical barriers, or major transportation corridors define the zone boundaries. The study area has 76 TAZs, as shown in Figure 2-1. Based on information provided by the TAC and the study of land use pattern by the project team, the current total population of 34,270 within the study area is distributed to the 76 TAZs, as tabulated in Table 2-2. The population density map is presented in Figure 2-2. This figure depicts densely populated areas near the downtowns of Safford, Thatcher and Pima, with outlying areas of lower density residential.

Figure 2-1: Study Area Traffic Analysis Zones (TAZ)

Table 2-2: Existing Population by TAZ 2008

| TAZ | Existing Population |      | TAZ          | Existing Population |
|-----|---------------------|------|--------------|---------------------|
| 1   | 112                 |      | 40           | 1,057               |
| 2   | 462                 |      | 41           | 1,094               |
| 3   | 132                 |      | 42           | 942                 |
| 4   | 125                 |      | 43           | 1,024               |
| 5   | 299                 |      | 44           | 210                 |
| 6   | 1,258               |      | 45           | 334                 |
| 7   | 526                 |      | 46           | 785                 |
| 8   | 133                 |      | 47           | 392                 |
| 9   | 548                 |      | 48           | 281                 |
| 10  | 57                  |      | 49           | 316                 |
| 11  | 55                  |      | 50           | 32                  |
| 12  | 69                  |      | 51           | 286                 |
| 13  | 713                 |      | 52           | 882                 |
| 14  | 285                 |      | 53           | 385                 |
| 15  | 2,527               |      | 54           | 8                   |
| 16  | 309                 |      | 55           | 68                  |
| 17  | 247                 |      | 56           | 95                  |
| 18  | 205                 |      | 57           | 429                 |
| 19  | 95                  |      | 58           | 1,250               |
| 20  | 814                 |      | 59           | 8                   |
| 21  | 913                 |      | 60           | 234                 |
| 22  | 60                  |      | 61           | 39                  |
| 23  | 906                 |      | 62           | 115                 |
| 24  | 528                 |      | 63           | 432                 |
| 25  | 181                 |      | 64           | 71                  |
| 26  | 683                 |      | 65           | 275                 |
| 27  | 738                 |      | 66           | 42                  |
| 28  | 1,846               |      | 67           | 44                  |
| 29  | 1,232               |      | 68           | 127                 |
| 30  | 1,225               |      | 69           | 50                  |
| 31  | 112                 |      | 70           | 0                   |
| 32  | 111                 |      | 71           | 0                   |
| 33  | 796                 |      | 72           | 0                   |
| 34  | 131                 |      | 73           | 20                  |
| 35  | 60                  |      | 74           | 155                 |
| 36  | 961                 |      | 75           | 0                   |
| 37  | 30                  | 76 2 |              | 25                  |
| 38  | 850                 |      | Total 34,270 |                     |
| 39  | 2,429               |      |              |                     |