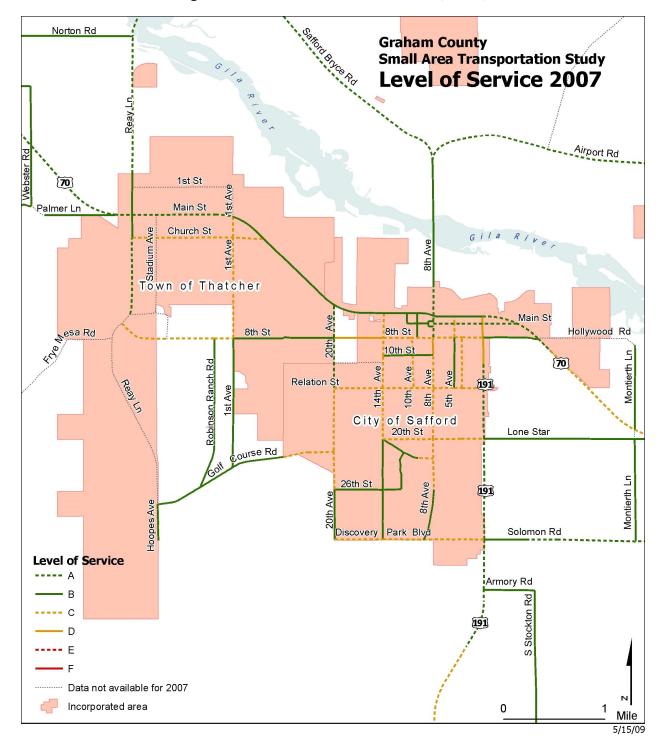

Based on the existing street system inventory, the current traffic volumes were compared to the threshold volumes listed in Table 2-15 to determine whether a roadway is over capacity (LOS D or worse for rural area, LOS E or F for urban area), at capacity (between LOS C and LOS D for rural area, between LOS D and LOS E for urban area) or under capacity (LOS C or better for rural area, LOS D or better for urban area). Streets segments that are at or over capacity are identified as deficiencies in the system and would warrant further review for possible improvements in this study. The result of existing Level of Service results are presented in Figure 2-22 and Figure 2-23. The network performance shows that all the study area roadways are operating at acceptable levels of services in the year 2007. The following street segments are currently operating at or over capacity and can be identified as potential deficiencies for further review and improvements:

- 8th St between 20th Ave and 14th Ave
- 8th Ave between 10th St and 8th St
- US 191 between 11th St and US 70
- US 70 between Barney Ln and Bowie Ave

Table 2-15: LOS/Capacity Lookup Table

|                            | Functional | Speed            | Two Way                                   | Capacity         | Capacity         | Capacity         | Capacity         | Capacity         |
|----------------------------|------------|------------------|-------------------------------------------|------------------|------------------|------------------|------------------|------------------|
| Roadway                    | Code 1     | Limit            | # of Lanes                                | LOS A            | LOS B            | LOS C            | LOS D            | LOS E            |
| Rural Principal Arterial   | 2          | 45 MPH<br>45 MPH | 5 lanes                                   | 15,200<br>22,800 | 24,400<br>36,600 | 35,300<br>52,900 | 46,700<br>70,000 | 54,300<br>81,400 |
| ·                          | 2          |                  | 7 lanes                                   | 22,000           |                  |                  |                  |                  |
|                            | 6          | 35 MPH           | 3 lanes <sup>2</sup> 5 lanes <sup>2</sup> | -                | 3,100            | 7,600            | 12,200           | 22,200           |
|                            | 6          | 35 MPH           |                                           | 13,400           | 22,200           | 32,000           | 42,300           | 51,600           |
|                            | 6<br>6     | 45 MPH<br>50 MPH | 5 lanes <sup>2</sup><br>2 lanes           | 15,200           | 24,400           | 35,300           | 46,700           | 54,300           |
|                            | 6          | 50 MPH<br>55 MPH | 2 lanes<br>2 lanes                        | 2,000<br>2,000   | 4,200<br>4,200   | 6,900<br>6,900   | 11,000<br>11,000 | 17,700<br>17,700 |
| Rural Minor Arterial       | 6          | 55 MPH           | 3 lanes <sup>2</sup>                      | 2,500            | 5,200            | 8,600            | 13,700           | 22,200           |
| rtara viinor / ittoriar    | 6          | 55 MPH           | 4 lane divided                            | 15,200           | 24,800           | 35,400           | 45,500           | 50,500           |
|                            | 6          | 55 MPH           | 5 lanes <sup>2</sup>                      | 18,000           | 29,400           | 42,000           | 54,000           | 60,000           |
|                            | 6          | 65 MPH           | 2 lanes                                   | 2,000            | 4,200            | 6,900            | 11,000           | 17,700           |
|                            | 6          | 65 MPH           | 3 lanes <sup>2</sup>                      | 2,500            | 5,200            | 8,600            | 13,700           | 22,200           |
|                            | 6          | 65 MPH           | 4 lane divided                            | 17,900           | 29,400           | 39,900           | 47,300           | 52,600           |
|                            | 6          | 65 MPH           | 5 lanes 2                                 | 21,200           | 35,000           | 47,500           | 56,200           | 62,400           |
|                            | 7          | 25 MPH           | 2 lanes                                   | -                | 3,100            | 7,700            | 10,500           | 13,200           |
|                            | 7          | 35 MPH           | 2 lanes                                   | -                | 3,100            | 7,700            | 10,500           | 13,200           |
|                            | 7          | 45 MPH           | 2 lanes                                   | 2,300            | 5,900            | 9,700            | 13,100           | 16,500           |
| Rural Major Collector      | 7          | 45 MPH           | 4 lanes                                   | 14,100           | 22,700           | 32,800           | 43,400           | 50,400           |
| ixulal wajoi Collectol     | 7          | 50 MPH           | 2 lanes                                   | 2,300            | 6,400            | 10,700           | 14,400           | 18,100           |
|                            | 7          | 55 MPH           | 2 lanes                                   | 2,300            | 7,000            | 11,600           | 15,700           | 19,800           |
|                            | 7          | 55 MPH           | 3 lanes 2                                 | 2,900            | 8,800            | 14,500           | 19,700           | 24,700           |
|                            | 7          | 65 MPH           | 2 lanes                                   | 2,200            | 4,700            | 7,800            | 12,400           | 20,000           |
|                            | 8          | 25 MPH           | 2 lanes                                   | -                | 2,000            | 4,900            | 6,700            | 8,500            |
|                            | 8          | 35 MPH           | 2 lanes                                   | -                | 2,000            | 4,900            | 6,700            | 8,500            |
| Rural Minor Collector      | 8          | 45 MPH           | 2 lanes                                   | -                | 1,800            | 4,400            | 7,000            | 12,900           |
|                            | 8          | 55 MPH           | 2 lanes                                   | 1,400            | 3,000            | 5,000            | 8,000            | 12,900           |
|                            | 8          | 65 MPH           | 2 lanes                                   | 1,400            | 3,000            | 5,000            | 8,000            | 12,900           |
|                            | 9          | 45 MPH           | 2 lanes                                   | -                | 2,800            | 6,900            | 10,900           | 19,900           |
| Rural Local Street         | 9          | 45 MPH           | 3 lanes                                   | -                | 3,500            | 8,600            | 13,700           | 24,900           |
|                            | 9          | 45 MPH           | 4 lanes                                   | 15,900           | 26,000           | 37,100           | 47,700           | 53,000           |
|                            | 14         | 35 MPH           | 3 lanes 2                                 | -                | 1,800            | 6,900            | 11,000           | 14,400           |
| Urban Principal Arterial   | 14         | 35 MPH           | 5 lanes 2                                 | 13,400           | 22,200           | 32,000           | 42,300           | 51,600           |
| orban i inioipai i itoriai | 14         | 45 MPH           | 5 lanes 2                                 | 15,200           | 24,400           | 35,300           | 46,700           | 54,300           |
|                            | 14         | 55 MPH           | 5 lanes 2                                 | 17,900           | 29,300           | 41,800           | 53,700           | 59,700           |
|                            | 16         | 25 MPH           | 5 lanes 2                                 | 13,400           | 22,200           | 32,000           | 42,300           | 51,600           |
|                            | 16         | 35 MPH           | 2 lanes                                   | -                | 1,500            | 5,500            | 8,800            | 11,500           |
|                            | 16         | 35 MPH           | 3 lanes 2                                 | -                | 1,800            | 6,900            | 11,000           | 14,400           |
|                            | 16         | 35 MPH           | 4 lanes                                   | 10,600           | 17,500           | 25,200           | 33,400           | 40,700           |
| Urban Minor Arterial       | 16         | 35 MPH           | 5 lanes <sup>2</sup>                      | 13,400           | 22,200           | 32,000           | 42,300           | 51,600           |
|                            | 16         | 45 MPH           | 2 lanes                                   | 1,100            | 3,600            | 7,900            | 11,500           | 14,700           |
|                            | 16         | 45 MPH           | 3 lanes 2                                 | 1,400            | 4,500            | 9,900            | 14,400           | 18,400           |
|                            | 16         | 45 MPH           | 5 lanes <sup>2</sup>                      | 15,200           | 24,400           | 35,300           | 46,700           | 54,300           |
|                            | 16         | 55 MPH           | 2 lanes                                   | 1,300            | 5,300            | 10,100           | 14,000           | 17,900           |
|                            | 16         | 55 MPH           | 5 lanes                                   | 17,900           | 29,300           | 41,800           | 53,700           | 59,700           |
|                            | 17         | 25 MPH           | 2 lanes                                   | -                | 1,800            | 6,400            | 10,300           | 13,500           |
|                            | 17         | 25 MPH           | 3 lanes                                   | -                | 2,200            | 8,000            | 12,800           | 16,900           |
| Urban Collector            | 17         | 25 MPH           | 4 lanes                                   | 10,600           | 17,500           | 25,200           | 33,400           | 40,700           |
|                            | 17         | 35 MPH           | 2 lanes                                   | -                | 1,800            | 6,400            | 10,300           | 13,600           |
|                            | 17<br>17   | 35 MPH<br>45 MPH | 3 lanes <sup>2</sup><br>2 Lanes           | 1,300            | 2,200<br>4,200   | 8,100<br>9,300   | 12,900<br>13,600 | 17,000<br>17,400 |
|                            | 19         | 25 MPH           | 2 lanes                                   | - ,500           | 2,000            | 6,500            | 10,600           | 14,300           |
| Urban Local Street         | 19         | 35 MPH           | 2 lanes                                   | -                | 2,000            | 6,500            | 10,600           | 14,300           |