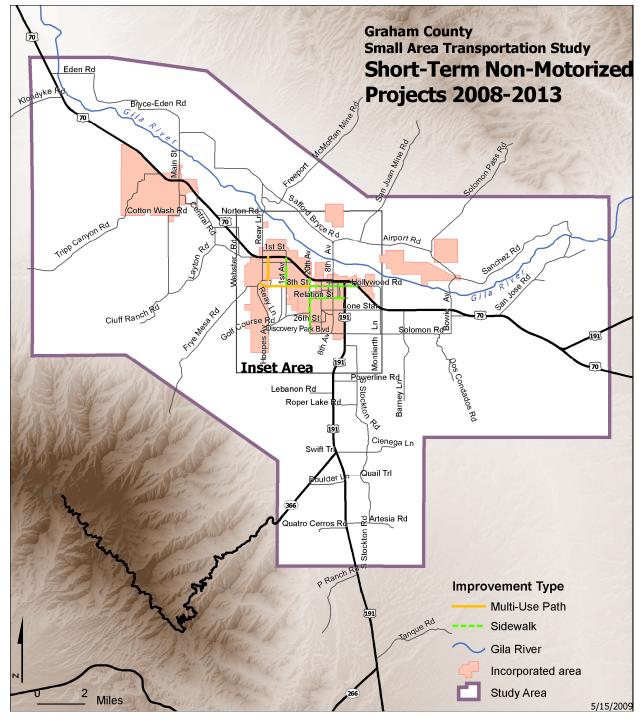

## Bicycle System

The 1998 Graham County Transportation Study included a Bicycle Element that has been used as a guide for the county-wide bicycle system development. The study identified a number of existing and proposed streets designated as bicycle routes and multi-use paths within the Eastern Arizona Railway right-of-way between Pima and Thatcher and along Gila River between Pima and Safford. The on-street striped bicycle lane needs to be four feet in width according to the guide, while an off-road multi-use path needs to have a minimum of 12-foot width. The guide required that provision for bicyclists be considered on all roadway improvements.

Additionally, the City of Safford and Town of Thatcher have completed a multi-use path and/or bicycle route system plans. All area bike and multimodal plans are shown in Appendix D.

All bicycle facilities in the area are divided into the following four categories:

## Pedestrian System

The two types of pedestrian facilities are sidewalks and multi-use paths. Sidewalks are an important element along urban roadways and near local activity centers such as schools, commercial centers and public recreation areas that attract significant pedestrian travel. In developing a pedestrian system, priority should be given to segments that would provide safe school routes or to enhance continuity of the system. Since the need to cross major streets often discourages walking, signalization or other protection of pedestrian crossings at these locations should be considered where warranted.