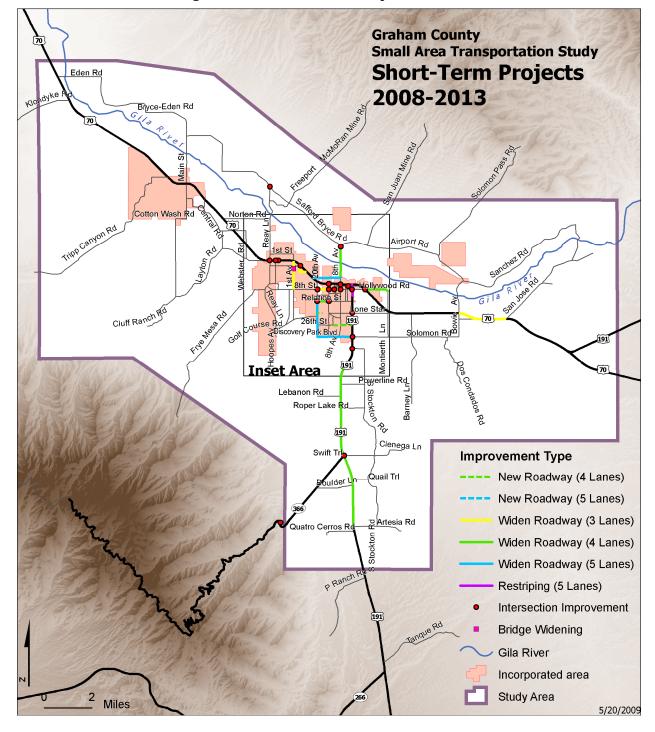

## 7.0 Ranking of Projects

Using the evaluation criteria created and approved in section 6.0, a ranking of improvement projects, both motorized and non-motorized, was created.