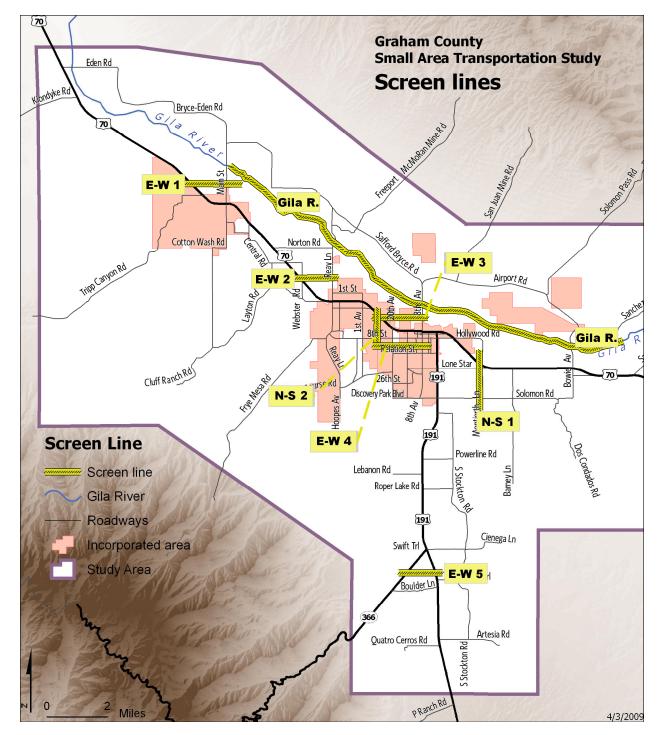

NG DAILY VOLUMES | MODEL DAILY<br>VOLUMES | MODEL/EXISTING |
|------------|------------------------|------------------------|----------------|
| Gila River | 5,567                  | 5,421                  | 0.97           |
| E-W 1      | 4,632                  | 4,285                  | 0.93           |
| E-W 2      | 9,812                  | 9,494                  | 0.97           |
| E-W 3      | 21,288                 | 22,319                 | 1.05           |
| E-W 4      | 28,174                 | 28,626                 | 1.02           |
| E-W 5      | 2,919                  | 2,876                  | 0.99           |
| N-S 1      | 10,337                 | 9,685                  | 0.94           |
| N-S 2      | 21,810                 | 23,179                 | 1.06           |



Figure 3-9: Screenline Analysis

# 3.5. TRAVEL FORECASTS

With the travel forecast model properly calibrated, traffic projections were developed for the future horizon years. The model inputs for the future condition were based on the projected population and employment data and the planned street system previously described. The anticipated trips generated from the proposed development projects listed earlier were considered. In addition, traffic at the external zones was increased to account for growth outside of the study area. The volumes at the external zones were increased by 35% in accordance with the Arizona Department of Economic Security population growth forecasts for the State and Graham County, as well as the historical traffic volumes from Arizona Department of Transportati