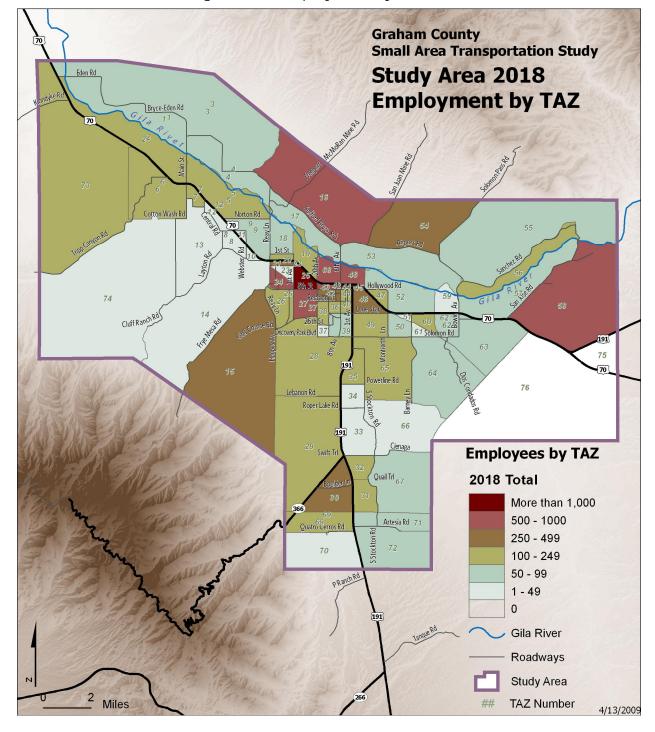

## **Employment**

The current labor force in the project study area is over 10,000 employees, half of which are in the three incorporated cities. Major employers are listed in Table 2-3 and all employer locations are shown graphically in Figure 2-3 and Figure 2-4. A complete list of employers with address location is included in Appendix A.

Source: InfoUSA data and Freeport-McMoRan, 2008

Table 2-4 tabulates the distribution of total employment into the TAZs. The distribution of employment by TAZ is presented graphically in Figure 2-5. The data used includes that shown in Appendix A and was supplemented by detailed analysis of existing farm employment in the region, as shown in Appendix B.

Figure 2-5: Employment by TAZ 2008