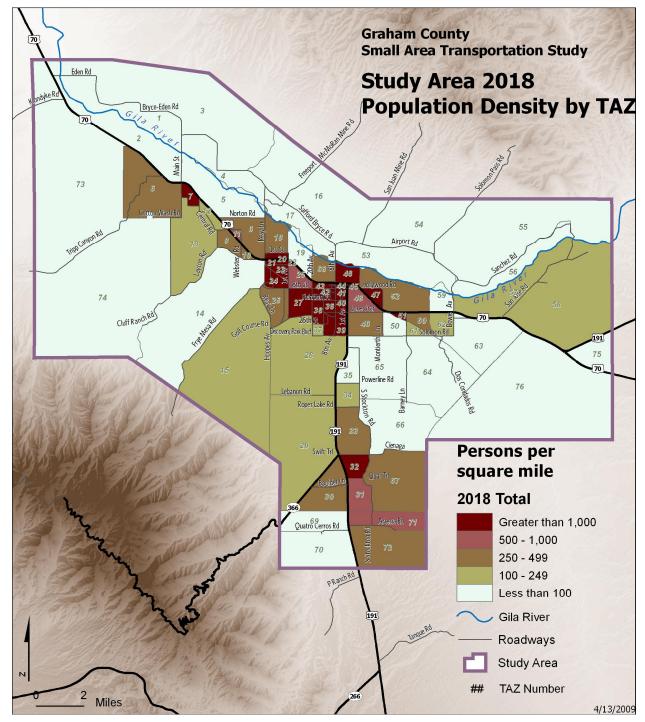

Table 2-1: Graham County Population Growth

Source: US Census Bureau and Southeastern Arizona Governments Organization (SEAGO)

To tabulate existing and future values for both population and employment, a system of Traffic Analysis Zones (TAZs) has been established for the area. TAZs are geographic subdivisions of the study area that are used in the travel forecasting model. Similar land uses, physical barriers, or major transportation corridors define the zone boundaries. The study area has 76 TAZs, as shown in Figure 2-1. Based on information provided by the TAC and the study of land use pattern by the project team, the current total population of 34,270 within the study area is distributed to the 76 TAZs, as tabulated in Table 2-2. The population density map is presented in Figure 2-2. This figure depicts densely populated areas near the downtowns of Safford, Thatcher and Pima, with outlying areas of lower density residential.

Figure 2-2: Population Density by TAZ 2008