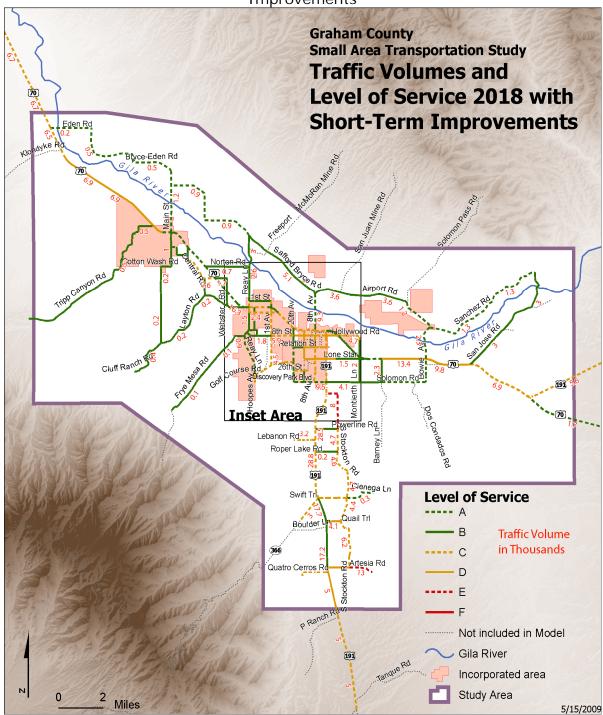

Based on the existing street system inventory, the current traffic volumes were compared to the threshold volumes listed in Table 2-15 to determine whether a roadway is over capacity (LOS D or worse for rural area, LOS E or F for urban area), at capacity (between LOS C and LOS D for rural area, between LOS D and LOS E for urban area) or under capacity (LOS C or better for rural area, LOS D or better for urban area). Streets segments that are at or over capacity are identified as deficiencies in the system and would warrant further review for possible improvements in this study. The result of existing Level of Service results are presented in Figure 2-22 and Figure 2-23. The network performance shows that all the study area roadways are operating at acceptable levels of services in the year 2007. The following street segments are currently operating at or over capacity and can be identified as potential deficiencies for further review and improvements: