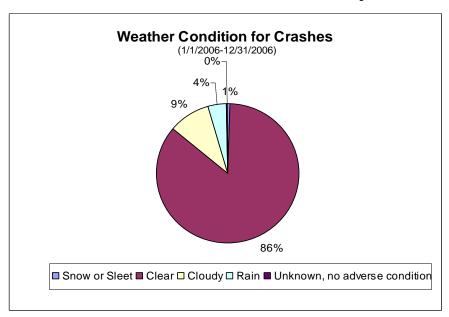

Figure 2-14: Graham County vs. Arizona Crash Severity 2006

\*PDO: Property Damage Only Source: Arizona DMV: Arizona Motor Vehicle Crash Facts 2006.

Several external factors (weather, lighting) that may relate to the crash are illustrated in Figure 2-15 and Figure 2-16.

Figure 2-15: Weather Conditions for Graham County Crashes 2006

Source: Arizona Department of Transportation Traffic Records Section, 2008

Figure 2-16: Lighting Conditions for Graham County Crashes 2006

Source: Arizona Department of Transportation Traffic Records Section, 2008