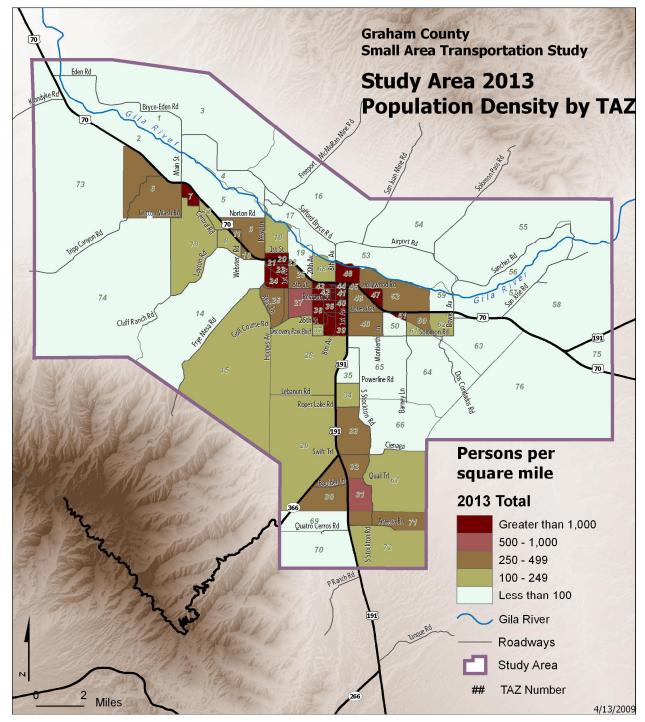

Table 2-1: Graham County Population Growth

Source: US Census Bureau and Southeastern Arizona Governments Organization (SEAGO)

To tabulate existing and future values for both population and employment, a system of Traffic Analysis Zones (TAZs) has been established for the area. TAZs are geographic subdivisions of the study area that are used in the travel forecasting model. Similar land uses, physical barriers, or major transportation corridors define the zone boundaries. The study area has 76 TAZs, as shown in Figure 2-1. Based on information provided by the TAC and the study of land use pattern by the project team, the current total population of 34,270 within the study area is distributed to the 76 TAZs, as tabulated in Table 2-2. The population density map is presented in Figure 2-2. This figure depicts densely populated areas near the downtowns of Safford, Thatcher and Pima, with outlying areas of lower density residential.