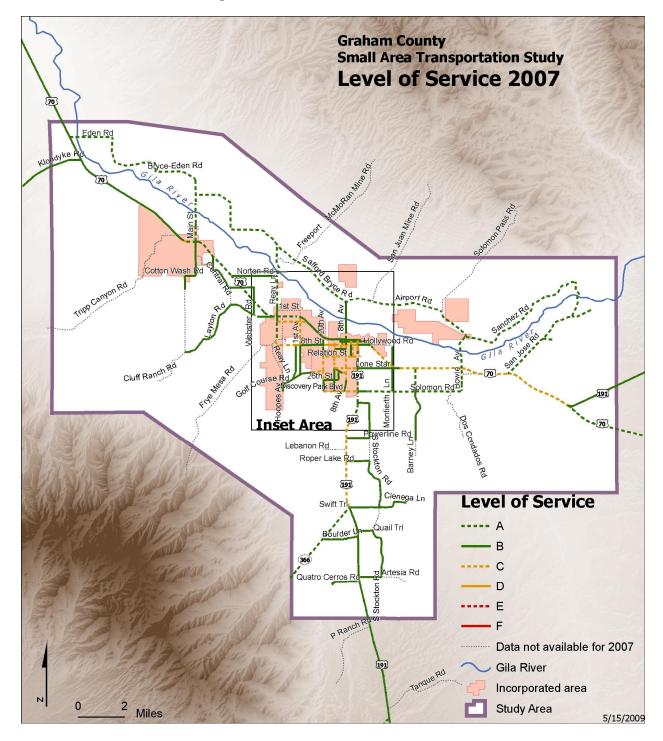

Based on the existing street system inventory, the current traffic volumes were compared to the threshold volumes listed in Table 2-15 to determine whether a roadway is over capacity (LOS D or worse for rural area, LOS E or F for urban area), at capacity (between LOS C and LOS D for rural area, between LOS D and LOS E for urban area) or under capacity (LOS C or better for rural area, LOS D or better for urban area). Streets segments that are at or over capacity are identified as deficiencies in the system and would warrant further review for possible improvements in this study. The result of existing Level of Service results are presented in Figure 2-22 and Figure 2-23. The network performance shows that all the study area roadways are operating at acceptable levels of services in the year 2007. The following street segments are currently operating at or over capacity and can be identified as potential deficiencies for further review and improvements:

- 8th St between 20th Ave and 14th Ave
- 8th Ave between 10th St and 8th St
- US 191 between 11th St and US 70
- US 70 between Barney Ln and Bowie Ave

Table 2-15: LOS/Capacity Lookup Table

|                            | Functional | Speed            | Two Way                                   | Capacity         | Capacity         | Capacity         | Capacity         | Capacity         |
|----------------------------|------------|------------------|-------------------------------------------|------------------|------------------|------------------|------------------|------------------|
| Roadway                    | Code 1     | Limit            | # of Lanes                                | LOS A            | LOS B            | LOS C            | LOS D            | LOS E            |
| Rural Principal Arterial   | 2          | 45 MPH<br>45 MPH | 5 lanes                                   | 15,200<br>22,800 | 24,400<br>36,600 | 35,300<br>52,900 | 46,700<br>70,000 | 54,300<br>81,400 |
| ·                          | 2          |                  | 7 lanes                                   | 22,000           |                  |                  |                  |                  |
|                            | 6          | 35 MPH           | 3 lanes <sup>2</sup> 5 lanes <sup>2</sup> | -                | 3,100            | 7,600            | 12,200           | 22,200           |
|                            | 6          | 35 MPH           |                                           | 13,400           | 22,200           | 32,000           | 42,300           | 51,600           |
|                            | 6<br>6     | 45 MPH<br>50 MPH | 5 lanes <sup>2</sup><br>2 lanes           | 15,200           | 24,400           | 35,300           | 46,700           | 54,300           |
|                            | 6          | 50 MPH<br>55 MPH | 2 lanes<br>2 lanes                        | 2,000<br>2,000   | 4,200<br>4,200   | 6,900<br>6,900   | 11,000<br>11,000 | 17,700<br>17,700 |
| Rural Minor Arterial       | 6          | 55 MPH           | 3 lanes <sup>2</sup>                      | 2,500            | 5,200            | 8,600            | 13,700           | 22,200           |
| rtara viinor / ittoriar    | 6          | 55 MPH           | 4 lane divided                            | 15,200           | 24,800           | 35,400           | 45,500           | 50,500           |
|                            | 6          | 55 MPH           | 5 lanes <sup>2</sup>                      | 18,000           | 29,400           | 42,000           | 54,000           | 60,000           |
|                            | 6          | 65 MPH           | 2 lanes                                   | 2,000            | 4,200            | 6,900            | 11,000           | 17,700           |
|                            | 6          | 65 MPH           | 3 lanes <sup>2</sup>                      | 2,500            | 5,200            | 8,600            | 13,700           | 22,200           |
|                            | 6          | 65 MPH           | 4 lane divided                            | 17,900           | 29,400           | 39,900           | 47,300           | 52,600           |
|                            | 6          | 65 MPH           | 5 lanes 2                                 | 21,200           | 35,000           | 47,500           | 56,200           | 62,400           |
|                            | 7          | 25 MPH           | 2 lanes                                   | -                | 3,100            | 7,700            | 10,500           | 13,200           |
|                            | 7          | 35 MPH           | 2 lanes                                   | -                | 3,100            | 7,700            | 10,500           | 13,200           |
|                            | 7          | 45 MPH           | 2 lanes                                   | 2,300            | 5,900            | 9,700            | 13,100           | 16,500           |
| Rural Major Collector      | 7          | 45 MPH           | 4 lanes                                   | 14,100           | 22,700           | 32,800           | 43,400           | 50,400           |
| ixulal wajoi Collectol     | 7          | 50 MPH           | 2 lanes                                   | 2,300            | 6,400            | 10,700           | 14,400           | 18,100           |
|                            | 7          | 55 MPH           | 2 lanes                                   | 2,300            | 7,000            | 11,600           | 15,700           | 19,800           |
|                            | 7          | 55 MPH           | 3 lanes 2                                 | 2,900            | 8,800            | 14,500           | 19,700           | 24,700           |
|                            | 7          | 65 MPH           | 2 lanes                                   | 2,200            | 4,700            | 7,800            | 12,400           | 20,000           |
|                            | 8          | 25 MPH           | 2 lanes                                   | -                | 2,000            | 4,900            | 6,700            | 8,500            |
|                            | 8          | 35 MPH           | 2 lanes                                   | -                | 2,000            | 4,900            | 6,700            | 8,500            |
| Rural Minor Collector      | 8          | 45 MPH           | 2 lanes                                   | -                | 1,800            | 4,400            | 7,000            | 12,900           |
|                            | 8          | 55 MPH           | 2 lanes                                   | 1,400            | 3,000            | 5,000            | 8,000            | 12,900           |
|                            | 8          | 65 MPH           | 2 lanes                                   | 1,400            | 3,000            | 5,000            | 8,000            | 12,900           |
|                            | 9          | 45 MPH           | 2 lanes                                   | -                | 2,800            | 6,900            | 10,900           | 19,900           |
| Rural Local Street         | 9          | 45 MPH           | 3 lanes                                   | -                | 3,500            | 8,600            | 13,700           | 24,900           |
|                            | 9          | 45 MPH           | 4 lanes                                   | 15,900           | 26,000           | 37,100           | 47,700           | 53,000           |
|                            | 14         | 35 MPH           | 3 lanes 2                                 | -                | 1,800            | 6,900            | 11,000           | 14,400           |
| Urban Principal Arterial   | 14         | 35 MPH           | 5 lanes 2                                 | 13,400           | 22,200           | 32,000           | 42,300           | 51,600           |
| orban i inioipai i itoriai | 14         | 45 MPH           | 5 lanes 2                                 | 15,200           | 24,400           | 35,300           | 46,700           | 54,300           |
|                            | 14         | 55 MPH           | 5 lanes 2                                 | 17,900           | 29,300           | 41,800           | 53,700           | 59,700           |
|                            | 16         | 25 MPH           | 5 lanes 2                                 | 13,400           | 22,200           | 32,000           | 42,300           | 51,600           |
|                            | 16         | 35 MPH           | 2 lanes                                   | -                | 1,500            | 5,500            | 8,800            | 11,500           |
|                            | 16         | 35 MPH           | 3 lanes 2                                 | -                | 1,800            | 6,900            | 11,000           | 14,400           |
|                            | 16         | 35 MPH           | 4 lanes                                   | 10,600           | 17,500           | 25,200           | 33,400           | 40,700           |
| Urban Minor Arterial       | 16         | 35 MPH           | 5 lanes <sup>2</sup>                      | 13,400           | 22,200           | 32,000           | 42,300           | 51,600           |
|                            | 16         | 45 MPH           | 2 lanes                                   | 1,100            | 3,600            | 7,900            | 11,500           | 14,700           |
|                            | 16         | 45 MPH           | 3 lanes 2                                 | 1,400            | 4,500            | 9,900            | 14,400           | 18,400           |
|                            | 16         | 45 MPH           | 5 lanes <sup>2</sup>                      | 15,200           | 24,400           | 35,300           | 46,700           | 54,300           |
|                            | 16         | 55 MPH           | 2 lanes                                   | 1,300            | 5,300            | 10,100           | 14,000           | 17,900           |
|                            | 16         | 55 MPH           | 5 lanes                                   | 17,900           | 29,300           | 41,800           | 53,700           | 59,700           |
|                            | 17         | 25 MPH           | 2 lanes                                   | -                | 1,800            | 6,400            | 10,300           | 13,500           |
|                            | 17         | 25 MPH           | 3 lanes                                   | -                | 2,200            | 8,000            | 12,800           | 16,900           |
| Urban Collector            | 17         | 25 MPH           | 4 lanes                                   | 10,600           | 17,500           | 25,200           | 33,400           | 40,700           |
|                            | 17         | 35 MPH           | 2 lanes                                   | -                | 1,800            | 6,400            | 10,300           | 13,600           |
|                            | 17<br>17   | 35 MPH<br>45 MPH | 3 lanes <sup>2</sup><br>2 Lanes           | 1,300            | 2,200<br>4,200   | 8,100<br>9,300   | 12,900<br>13,600 | 17,000<br>17,400 |
|                            | 19         | 25 MPH           | 2 lanes                                   | - ,500           | 2,000            | 6,500            | 10,600           | 14,300           |
| Urban Local Street         | 19         | 35 MPH           | 2 lanes                                   | -                | 2,000            | 6,500            | 10,600           | 14,300           |