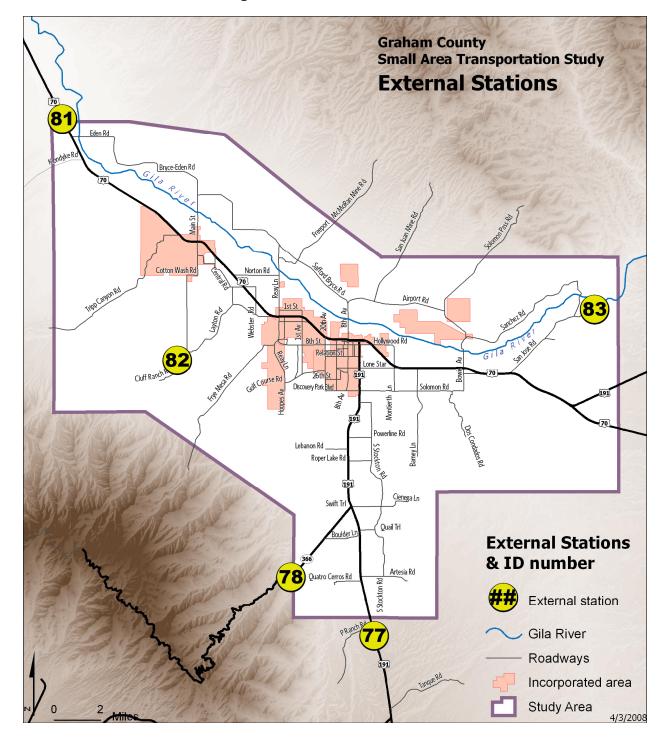

Table 2-1: Graham County Population Growth

Source: US Census Bureau and Southeastern Arizona Governments Organization (SEAGO)

To tabulate existing and future values for both population and employment, a system of Traffic Analysis Zones (TAZs) has been established for the area. TAZs are geographic subdivisions of the study area that are used in the travel forecasting model. Similar land uses, physical barriers, or major transportation corridors define the zone boundaries. The study area has 76 TAZs, as shown in Figure 2-1. Based on information provided by the TAC and the study of land use pattern by the project team, the current total population of 34,270 within the study area is distributed to the 76 TAZs, as tabulated in Table 2-2. The population density map is presented in Figure 2-2. This figure depicts densely populated areas near the downtowns of Safford, Thatcher and Pima, with outlying areas of lower density residential.