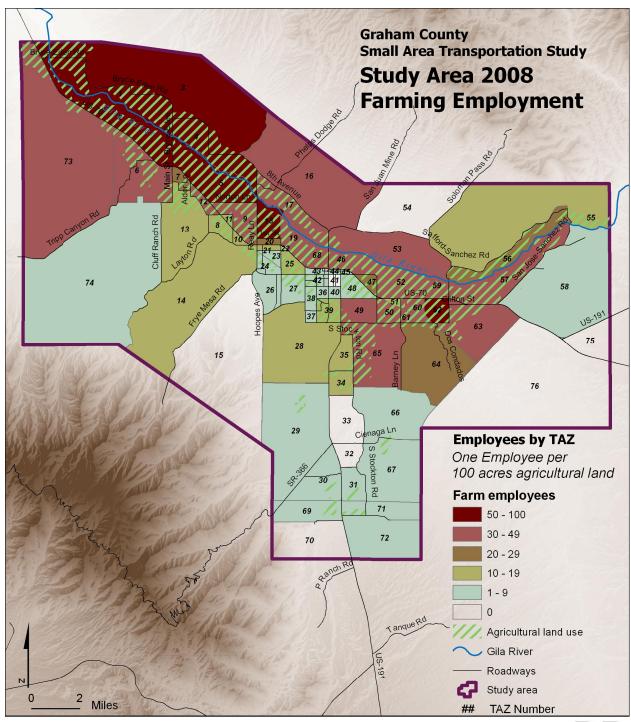

Source: InfoUSA data and Freeport-McMoRan, 2008

Table 2-4 tabulates the distribution of total employment into the TAZs. The distribution of employment by TAZ is presented graphically in Figure 2-5. The data used includes that shown in Appendix A and was supplemented by detailed analysis of existing farm employment in the region, as shown in Appendix B.