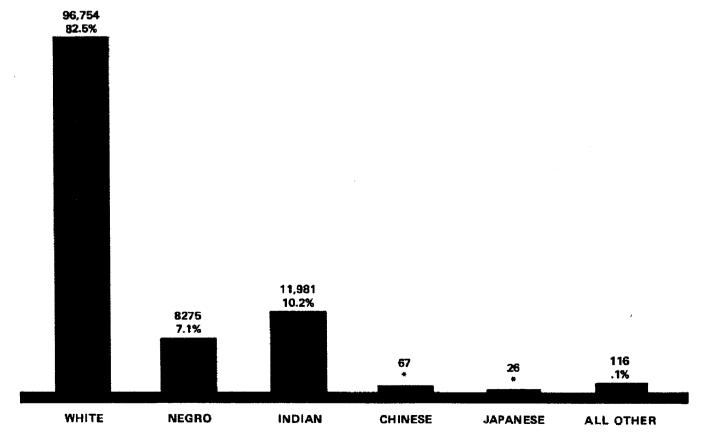

# HOMICIDE VICTIMS BY AGE, SEX, & RACE

|                      |       |                              |      | Sex    |       | Race  |              |              |             |                |
|----------------------|-------|------------------------------|------|--------|-------|-------|--------------|--------------|-------------|----------------|
| Age                  | Total | Percent<br>Distri-<br>bution | Male | Female | White | Negro | Indian       | Chinese      | Japanese    | All<br>Other   |
| Infant               | 2     | .9                           | 1    | 1      | 2     |       | aller ordere |              |             | _              |
| 1 - 4                | 13    | 6.0                          | 3    | 10     | 12    | i     | <del></del>  |              |             | ***            |
| 5 - 9                | 2     | .9                           | 1    | 1      | 2     | _     | _            | سيب          |             |                |
| 10 - 14              | 2     | .9                           | _    | 2      | 2     | _     | _            |              |             |                |
| 15 - 19              | 21    | 9.8                          | 18   | 3      | 16    | 3     | 2            |              | _           | **diffration   |
| 20 - 24              | 31    | 14.4                         | 20   | 11     | 23    | 8     | _            | _            |             |                |
| 25 - 29              | 25    | 11.6                         | 14   | 11     | 22    |       | 3            |              |             | <del></del>    |
| 30 - 34              | 25    | 11.6                         | 19   | 6      | 20    | 4     | t            |              |             |                |
| 35 - 39              | 18    | 8.4                          | 12   | 6      | 14    | 3     |              |              | 1           | <del></del>    |
| 40 - 44              | 12    | 5.6                          | 9    | 3      | 11    |       | 1            | _            |             |                |
| 45 - 49              | 13    | 6.0                          | 10   | 3      | 7     | 4     | 2            |              |             | <del></del>    |
| 50 - 54              | 15    | 7.0                          | . 12 | 3      | 12    | 3     | -            | <del>-</del> | <del></del> |                |
| 55 - 59              | 12    | 5.6                          | 7    | 5      | 8     | 4     |              |              | <u> </u>    |                |
| 60 - 64              | 4     | 1.9                          | 2    | 2      | 4     | _     |              |              | -           | _              |
| 65 - 69              | 8     | 3.8                          | 6    | 2      | 7     | 1     | _            |              |             | _              |
| 70 - 74              | 5     | 2.3                          | 4    | 1      | 5     |       |              |              |             | <del>-</del> ; |
| 75 & Over            | 4     | 1.9                          | 1    | 3      | 2     | 2     |              |              |             | -              |
| Unknown              | 3     | 1.4                          | 3    | _      | 2     |       | _            |              | usang-      | 1              |
| TOTALS               | 215   |                              | 142  | 73     | 171   | 33    | 9            |              | 1           | 1 4            |
| Percent Distribution |       | 100                          | 66   | 34     | 79.5  | 15.3  | 4.2          |              | .5          | .5             |

# Criminal Homicide HOMICIDE VICTIM DISTRIBUTION BY RELATIONSHIP

## **HOMICIDE VICTIM BY SEX**