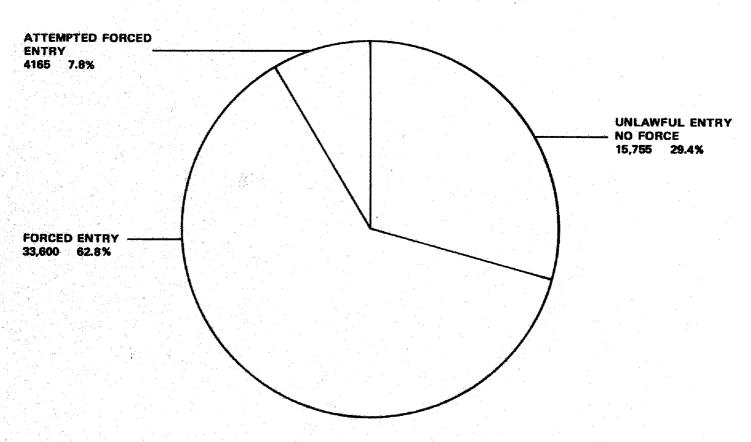

#### **OFFENSES**

- There were 176,346 Crime Index Offenses reported. Of these offenses, 19.1 percent were cleared.
- The crime rate for the state of Arizona was established at 76.8 Part I offenses for every 1,000 inhabitants.
- The value of property stolen amounted to \$65,414,345. The value of property recovered was \$20,003,201 for a 30.6 percent of property recovered.
- In 1977, law enforcement agencies reported 215 murders, an increase of 24.3 percent over 1976.
- Firearms were used in 59.1 percent of all Murder and Nonnegligent Manslaughter cases reported.
- In 1977, Larceny-Theft represented the largest number of our Crime Index Offenses. The 101,575 offenses accounted for 57.6 percent of the State Crime Index.
- Burglary accounted for a substantial value of property loss amounting to \$25,865,819.
- Residential Burglaries accounted for 72.2 percent of all Burglaries reported. Of these, 37.7 percent were committed at night.
- Aggravated Assaults accounted for 7,081 Crime Index Offenses. Of these, 32.3 percent were committed by the use of Hands, Fists, or Feet.
- In 1977, 10,019 Motor Vehicles were stolen for a total property value of \$21,809,106.