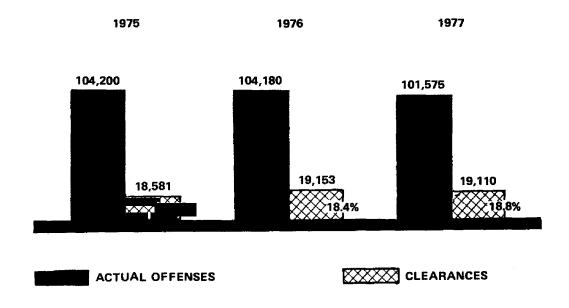

#### **OFFENSES**

- There were 176,346 Crime Index Offenses reported. Of these offenses, 19.1 percent were cleared.
- The crime rate for the state of Arizona was established at 76.8 Part I offenses for every 1,000 inhabitants.
- The value of property stolen amounted to \$65,414,345. The value of property recovered was \$20,003,201 for a 30.6 percent of property recovered.
- In 1977, law enforcement agencies reported 215 murders, an increase of 24.3 percent over 1976.
- Firearms were used in 59.1 percent of all Murder and Nonnegligent Manslaughter cases reported.
- In 1977, Larceny-Theft represented the largest number of our Crime Index Offenses. The 101,575 offenses accounted for 57.6 percent of the State Crime Index.
- Burglary accounted for a substantial value of property loss amounting to \$25,865,819.
- Residential Burglaries accounted for 72.2 percent of all Burglaries reported. Of these, 37.7 percent were committed at night.
- Aggravated Assaults accounted for 7,081 Crime Index Offenses. Of these, 32.3 percent were committed by the use of Hands, Fists, or Feet.
- In 1977, 10,019 Motor Vehicles were stolen for a total property value of \$21,809,106.