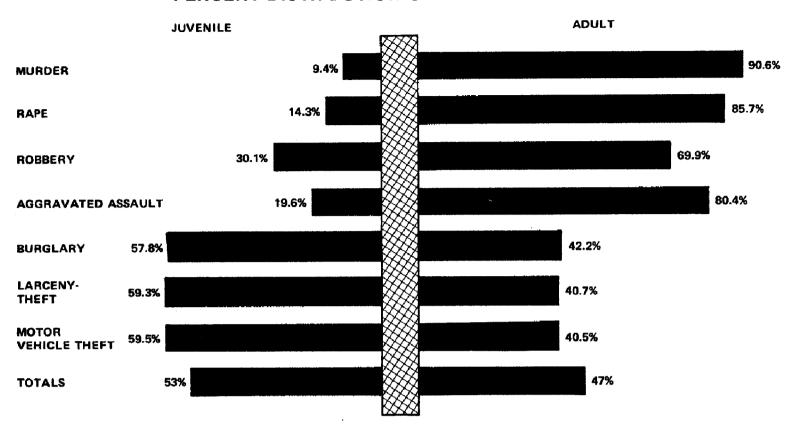

#### **ARRESTS**

- During 1977, there were 117,219 persons arrested for all Criminal Acts.
- Adults accounted for 78.6 percent of all Violent Crime arrests.
- Juveniles accounted for 58.9 percent of all Property Crimes and 31.2 percent of all arrests made during 1977.