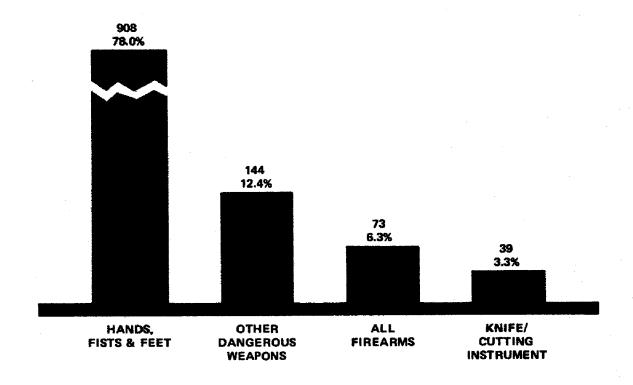

#### **OFFENSES**

- There were 176,346 Crime Index Offenses reported. Of these offenses, 19.1 percent were cleared.
- The crime rate for the state of Arizona was established at 76.8 Part I offenses for every 1,000 inhabitants.
- The value of property stolen amounted to \$65,414,345. The value of property recovered was \$20,003,201 for a 30.6 percent of property recovered.
- In 1977, law enforcement agencies reported 215 murders, an increase of 24.3 percent over 1976.
- Firearms were used in 59.1 percent of all Murder and Nonnegligent Manslaughter cases reported.
- In 1977, Larceny-Theft represented the largest number of our Crime Index Offenses. The 101,575 offenses accounted for 57.6 percent of the State Crime Index.
- Burglary accounted for a substantial value of property loss amounting to \$25,865,819.
- Residential Burglaries accounted for 72.2 percent of all Burglaries reported. Of these, 37.7 percent were committed at night.
- Aggravated Assaults accounted for 7,081 Crime Index Offenses. Of these, 32.3 percent were committed by the use of Hands, Fists, or Feet.
- In 1977, 10,019 Motor Vehicles were stolen for a total property value of \$21,809,106.