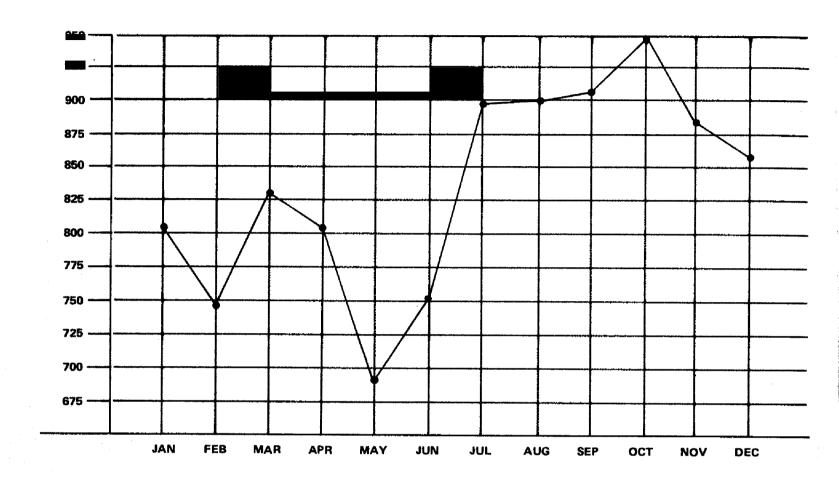

#### **OFFENSES**

- There were 176,346 Crime Index Offenses reported. Of these offenses, 19.1 percent were cleared.
- The crime rate for the state of Arizona was established at 76.8 Part I offenses for every 1,000 inhabitants.
- The value of property stolen amounted to \$65,414,345. The value of property recovered was \$20,003,201 for a 30.6 percent of property recovered.
- In 1977, law enforcement agencies reported 215 murders, an increase of 24.3 percent over 1976.
- Firearms were used in 59.1 percent of all Murder and Nonnegligent Manslaughter cases reported.
- In 1977, Larceny-Theft represented the largest number of our Crime Index Offenses. The 101,575 offenses accounted for 57.6 percent of the State Crime Index.
- Burglary accounted for a substantial value of property loss amounting to \$25,865,819.
- Residential Burglaries accounted for 72.2 percent of all Burglaries reported. Of these, 37.7 percent were committed at night.
- Aggravated Assaults accounted for 7,081 Crime Index Offenses. Of these, 32.3 percent were committed by the use of Hands, Fists, or Feet.
- In 1977, 10,019 Motor Vehicles were stolen for a total property value of \$21,809,106.