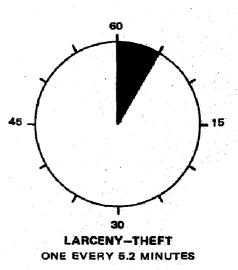

# **Time Clock Of Index Crimes**

## **MINUTES**

## **HOURS**

MURDER
ONE EVERY 40.7 HOURS