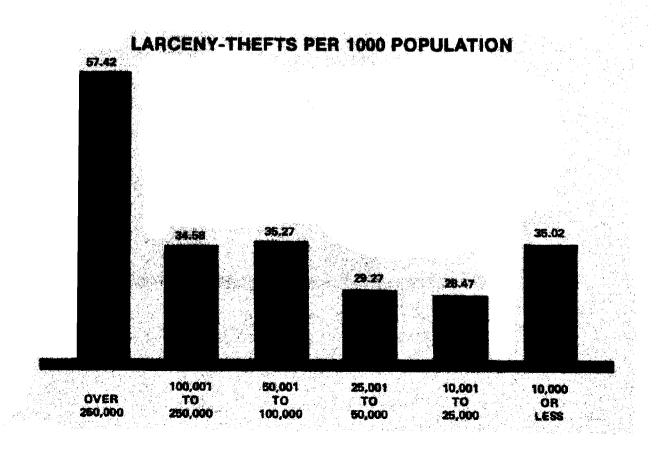

#### GROUP NR.

- Over 250,000 population. There are only two (2) cities that fall within this group.
- 2 100,001 to 250,000 population. There are four (4) cities and counties that fall within this group.
- 3 50,001 to 100,000 population. There are three (3) cities and counties that fall within this group.
- 4 25,001 to 50,000 population. There are nine (9) cities and counties that fall within this group.
- 5 10,001 to 25,000 population. There are eight (8) cities, towns, or counties that fall within this group.
- 6 10,000 or less population. There are forty-five (45) cities, towns, or counties that fall within this group.
- 7 Ungrouped. There are seven (7) reporting agencies that by definition do not have measurable population. For purposes of this report, they are combined for the crimes by population distribution.