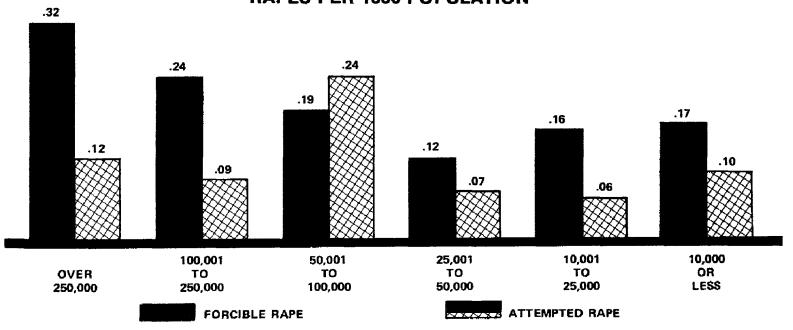

## Statistical Charts & Graphs

|                                                                                       | _  |
|---------------------------------------------------------------------------------------|----|
| Time Clock Of Index Crimes                                                            | 7  |
| Homicide Victim By Time Of Day                                                        | 9  |
| Homicide Victim By Day Of Week                                                        | 9  |
| Homicide Distribution By Circumstance                                                 | 10 |
| Homicide Victim Distribution By Circumstances & Population Group                      | 10 |
| Homicide Victim By Weapon & Age Group                                                 | 11 |
| Homicide Victim By Age, Sex, Race                                                     | 12 |
| Homicide Victim Distribution By Relationship                                          | 13 |
| Homicide Victim By Sex                                                                | 13 |
| Homicide Victim By Age                                                                | 13 |
| Clearance Rates For Homicide                                                          | 14 |
| Homicide Comparison By Month                                                          | 14 |
| Rape By Month                                                                         | 15 |
| Rape By Population Group Distribution & Index Rate                                    | 15 |
| Rape Comparison                                                                       | 16 |
| Robbery By Population Group Distribution & Index Rate                                 | 17 |
| Robbery Clearance By Month                                                            | 17 |
| Robbery By Month & Weapon Involved                                                    | 18 |
| Robbery By Location, Percent Distribution & Value                                     | 18 |
| Robbery Comparison                                                                    | 19 |
| Assaults By Weapon Used                                                               | 20 |
| Assaults By Month                                                                     | 20 |
| Assaults By Population Group Distribution & Index Rate                                | 21 |
| Assault Clearances By Month                                                           | 21 |
| Assault Comparison                                                                    | 22 |
| Burglary By Population Group Distribution & Index Rate                                | 23 |
| Burglary By Location & Time                                                           | 23 |
| Burglary By Month & Means Of Entry                                                    | 24 |
| Percent Distribution By Entry                                                         | 24 |
| Burglary Comparison                                                                   | 25 |
| Larceny By Value Classification By Month                                              | 26 |
| Larceny-Thest By Population Group Distribution & Index Rate                           | 26 |
| Larceny By Classification By Month & Percent Distribution                             | 27 |
| Larceny-Thest Comparison                                                              | 27 |
| Motor Vehicle Theft By Month                                                          | 28 |
| Motor Vehicle Theft By Classification                                                 | 28 |
| Motor Vehicle Theft By Population Group Distribution & Index Rate                     | 29 |
| Motor Vehicle Recovery Information                                                    | 29 |
| Motor Vehicle Theft Comparisons                                                       | 30 |
| Part I Crime Clearance Comparison; Violent & Non-Violent Offense Clearance Comparison | 31 |
| Percent Distribution Of Arrests By Age                                                | 42 |
| Arrests By Race & Percent Distribution                                                | 42 |
| Total Arrests By Offense                                                              | 43 |
| Arrests By Sex And By Age                                                             | 44 |
| Arrest Comparison By Sex And By Age                                                   | 44 |
| Juvenile Male Arrests                                                                 | 45 |
| Adult Male Arrests                                                                    | 46 |
| Juvenile Female Arrests                                                               | 47 |
| Adult Female Arrests                                                                  | 48 |
| Distribution Of Weapons Used To Commit Assaults On Police Officers                    | 51 |
| Time Of Assault                                                                       | 51 |
| Police Assaults By Activity                                                           | 52 |