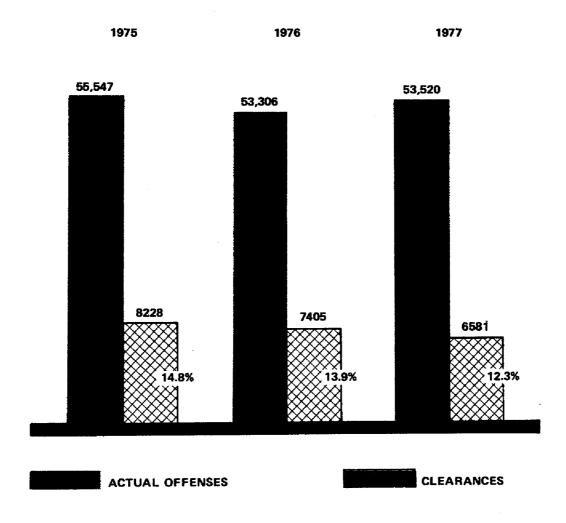

#### **OFFENSES**

- There were 176,346 Crime Index Offenses reported. Of these offenses, 19.1 percent were cleared.
- The crime rate for the state of Arizona was established at 76.8 Part I offenses for every 1,000 inhabitants.
- The value of property stolen amounted to \$65,414,345. The value of property recovered was \$20,003,201 for a 30.6 percent of property recovered.
- In 1977, law enforcement agencies reported 215 murders, an increase of 24.3 percent over 1976.
- Firearms were used in 59.1 percent of all Murder and Nonnegligent Manslaughter cases reported.
- In 1977, Larceny-Theft represented the largest number of our Crime Index Offenses. The 101,575 offenses accounted for 57.6 percent of the State Crime Index.
- Burglary accounted for a substantial value of property loss amounting to \$25,865,819.
- Residential Burglaries accounted for 72.2 percent of all Burglaries reported. Of these, 37.7 percent were committed at night.
- Aggravated Assaults accounted for 7,081 Crime Index Offenses. Of these, 32.3 percent were committed by the use of Hands, Fists, or Feet.
- In 1977, 10,019 Motor Vehicles were stolen for a total property value of \$21,809,106.