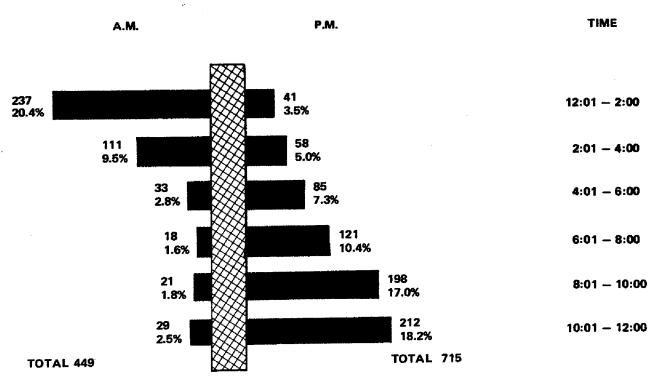

| 474                                 | 1,618                                             | 944                                                | 789                                                | 536                                         | 448                                         | 299                                       | 181                               | 114                                     | 80                                     | 9,638                                                       |





# IN MEMORIAM

TO THOSE OFFICERS WHO LOST THEIR LIVES IN THE PERFORMANCE OF THEIR DUTY

Gregory A. Diley Department Of Public Safety December 2, 1977

## **Assaults On Police**

# DISTRIBUTION OF WEAPONS USED TO COMMIT ASSAULTS ON POLICE OFFICERS



#### TIME OF ASSAULT



TOTAL ASSAULTS 1,164

### POLICE ASSAULTS BY ACTIVITY

|                    |             | – туре о       | F WEAPON       |                |                |         |       | ТҮРЕ (   | OF ASSIGN | IMENT -    | _ :   |              |                    |
|--------------------|-------------|----------------|----------------|----------------|----------------|---------|-------|----------|-----------|------------|-------|--------------|--------------------|
|                    | FIRE        | KNIFE/<br>CUT. | OTHER<br>DANG. | HANDS<br>FISTS |                | TWO MAN | ONE M | IAN VEH. | DET. SPI  | EC. ASSIGN | 01    | THER         | POLICE<br>ASSAULTS |
| ACTIVITY           | ARMS        | INST.          | WEAPON         | FEET           | TOTAL          | VEHICLE | ALONE | ASSISTED |