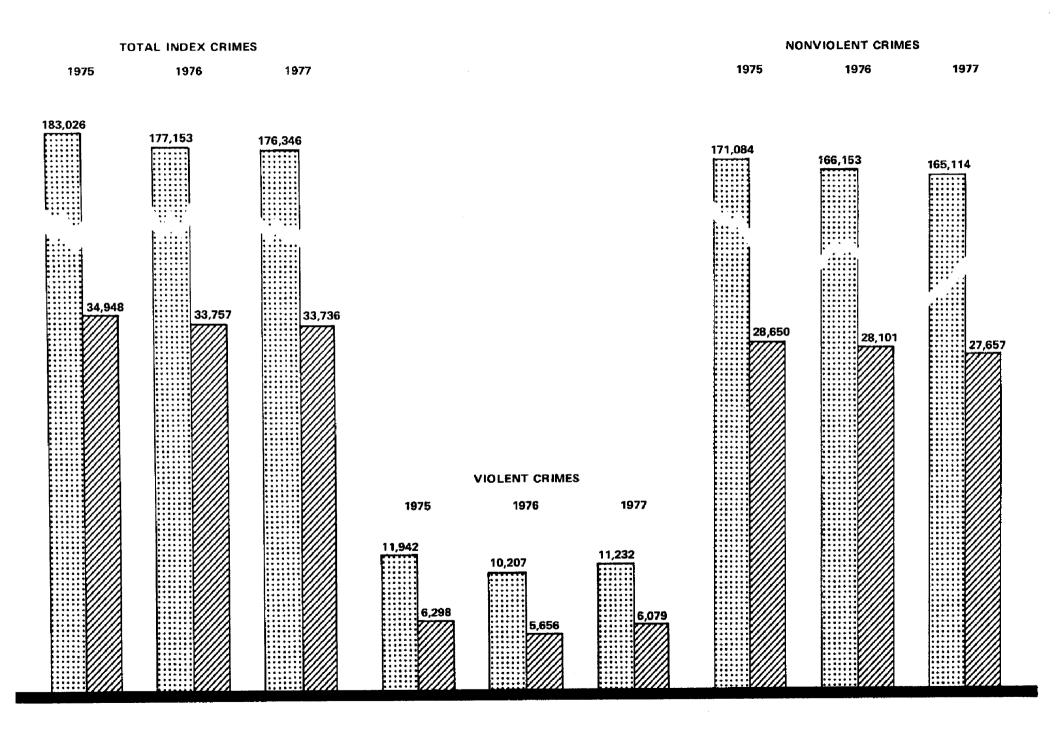

#### **OFFENSES**

- There were 176,346 Crime Index Offenses reported. Of these offenses, 19.1 percent were cleared.
- The crime rate for the state of Arizona was established at 76.8 Part I offenses for every 1,000 inhabitants.
- The value of property stolen amounted to \$65,414,345. The value of property recovered was \$20,003,201 for a 30.6 percent of property recovered.
- In 1977, law enforcement agencies reported 215 murders, an increase of 24.3 percent over 1976.
- Firearms were used in 59.1 percent of all Murder and Nonnegligent Manslaughter cases reported.
- In 1977, Larceny-Theft represented the largest number of our Crime Index Offenses. The 101,575 offenses accounted for 57.6 percent of the State Crime Index.
- Burglary accounted for a substantial value of property loss amounting to \$25,865,819.
- Residential Burglaries accounted for 72.2 percent of all Burglaries reported. Of these, 37.7 percent were committed at night.
- Aggravated Assaults accounted for 7,081 Crime Index Offenses. Of these, 32.3 percent were committed by the use of Hands, Fists, or Feet.
- In 1977, 10,019 Motor Vehicles were stolen for a total property value of \$21,809,106.