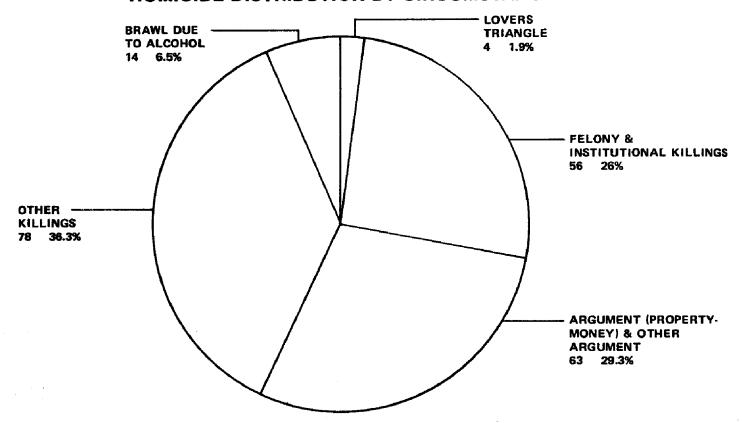

# Criminal Homicide HOMICIDE DISTRIBUTION BY CIRCUMSTANCE

## **HOMICIDE VICTIM DISTRIBUTION BY CIRCUMSTANCE & POPULATION GROUP**

| Population Group                            | 1            | 2<br>100,001  | 3<br>50,001   | 4<br>25,001  | 5<br>10,001  | 6<br>10,000 | 7              |        |
|---------------------------------------------|--------------|---------------|---------------|--------------|--------------|-------------|----------------|--------|
| Circumstance                                | Over 250,000 | To<br>250,000 | To<br>100,000 | To<br>50,000 | To<br>25,000 | Or<br>Less  | Un-<br>grouped | Totals |
| Lovers Triangle                             | 3            | 1             |               | . —          | _            |             | _              | 4      |
| Brawl Due To Alcohol                        | 3            | 2             | 2             | 3            | 2            | 2           | <u> </u>       | 14     |
| Felony Murder & Institution Killings        | 28           | 7             | 5             | 7            | 6            | 3           | _              | 56     |
| Argument (Property/Money) & Other Arguments | 34           | 8             | 4             | 10           | 1            | 6           | —              | 63     |
| Other Killings                              | 35           | 20            | 5             | 7            | 6            | 5           | <del></del>    | 78     |
| TOTALS                                      | 103          | 38            | 16            | 27           | 15           | 16          |                | 215    |
| Percent Distribution                        | 47.9         | 17.7          | 7.4           | 12.6         | 7.0          | 7.4         | _              | •      |