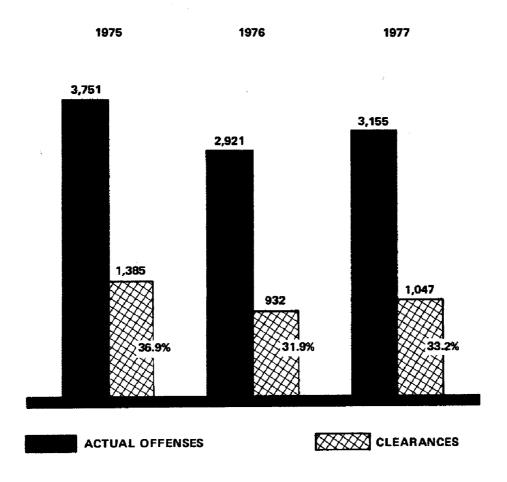

## Statistical Charts & Graphs

|                                                                                       | _  |
|---------------------------------------------------------------------------------------|----|
| Time Clock Of Index Crimes                                                            | 7  |
| Homicide Victim By Time Of Day                                                        | 9  |
| Homicide Victim By Day Of Week                                                        | 9  |
| Homicide Distribution By Circumstance                                                 | 10 |
| Homicide Victim Distribution By Circumstances & Population Group                      | 10 |
| Homicide Victim By Weapon & Age Group                                                 | 11 |
| Homicide Victim By Age, Sex, Race                                                     | 12 |
| Homicide Victim Distribution By Relationship                                          | 13 |
| Homicide Victim By Sex                                                                | 13 |
| Homicide Victim By Age                                                                | 13 |
| Clearance Rates For Homicide                                                          | 14 |
| Homicide Comparison By Month                                                          | 14 |
| Rape By Month                                                                         | 15 |
| Rape By Population Group Distribution & Index Rate                                    | 15 |
| Rape Comparison                                                                       | 16 |
| Robbery By Population Group Distribution & Index Rate                                 | 17 |
| Robbery Clearance By Month                                                            | 17 |
| Robbery By Month & Weapon Involved                                                    | 18 |
| Robbery By Location, Percent Distribution & Value                                     | 18 |
| Robbery Comparison                                                                    | 19 |
| Assaults By Weapon Used                                                               | 20 |
| Assaults By Month                                                                     | 20 |
| Assaults By Population Group Distribution & Index Rate                                | 21 |
| Assault Clearances By Month                                                           | 21 |
| Assault Comparison                                                                    | 22 |
| Burglary By Population Group Distribution & Index Rate                                | 23 |
| Burglary By Location & Time                                                           | 23 |
| Burglary By Month & Means Of Entry                                                    | 24 |
| Percent Distribution By Entry                                                         | 24 |
| Burglary Comparison                                                                   | 25 |
| Larceny By Value Classification By Month                                              | 26 |
| Larceny-Thest By Population Group Distribution & Index Rate                           | 26 |
| Larceny By Classification By Month & Percent Distribution                             | 27 |
| Larceny-Thest Comparison                                                              | 27 |
| Motor Vehicle Theft By Month                                                          | 28 |
| Motor Vehicle Theft By Classification                                                 | 28 |
| Motor Vehicle Theft By Population Group Distribution & Index Rate                     | 29 |
| Motor Vehicle Recovery Information                                                    | 29 |
| Motor Vehicle Theft Comparisons                                                       | 30 |
| Part I Crime Clearance Comparison; Violent & Non-Violent Offense Clearance Comparison | 31 |
| Percent Distribution Of Arrests By Age                                                | 42 |
| Arrests By Race & Percent Distribution                                                | 42 |
| Total Arrests By Offense                                                              | 43 |
| Arrests By Sex And By Age                                                             | 44 |
| Arrest Comparison By Sex And By Age                                                   | 44 |
| Juvenile Male Arrests                                                                 | 45 |
| Adult Male Arrests                                                                    | 46 |
| Juvenile Female Arrests                                                               | 47 |
| Adult Female Arrests                                                                  | 48 |
| Distribution Of Weapons Used To Commit Assaults On Police Officers                    | 51 |
| Time Of Assault                                                                       | 51 |
| Police Assaults By Activity                                                           | 52 |