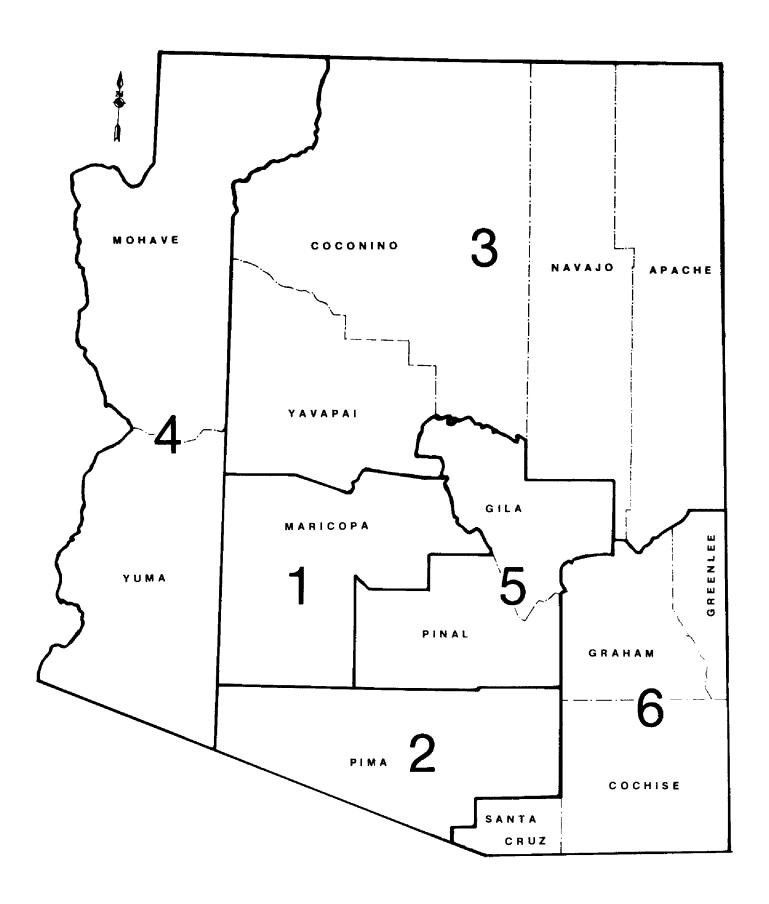

The cities, towns and counties within the state have been divided into seven (7) groups according to population size. The seventh group (ungrouped) is provided for identification of volume and type of crime (Part I crimes) to account for total offenses. The following is the grouping explanation.

#### GROUP NR.

- Over 250,000 population. There are only two (2) cities that fall within this group.
- 2 100,001 to 250,000 population. There are four (4) cities and counties that fall within this group.
- 3 50,001 to 100,000 population. There are three (3) cities and counties that fall within this group.
- 4 25,001 to 50,000 population. There are nine (9) cities and counties that fall within this group.
- 5 10,001 to 25,000 population. There are eight (8) cities, towns, or counties that fall within this group.
- 6 10,000 or less population. There are forty-five (45) cities, towns, or counties that fall within this group.
- 7 Ungrouped. There are seven (7) reporting agencies that by definition do not have measurable population. For purposes of this report, they are combined for the crimes by population distribution.

The following is a population group and Justice Planning Region listing of law enforcement agencies submitting crime data to the Uniform Crime Reporting Unit, Arizona Department of Public Safety.

| AGENCY                 | POPULATION GROUP NR. | ASJP<br>REGION   |
|------------------------|----------------------|------------------|
| Apache S.O.            | 4                    | 3                |
| Arizona DPS            | 7                    | 1                |
| ASU                    | 7                    | 1                |
| AZ Western College     | 7                    | 4                |
| Avondale P.D.          | 6                    | l                |
| Benson P.D.            | 6                    | 6                |
| Bisbee P.D.            | 6                    | 6                |
| Buckeye P.D.           | 6                    | 1                |
| Casa Grande P.D.       | 5                    | 5                |
| Central AZ College     | 7                    | 5<br>5           |
| Chandler P.D.          | 4                    | 1                |
| Clarkdale P.D.         | 6                    | 3                |
| Clifton P.D.           | 6                    | 6                |
| Cochise S.O.           | 5                    | 6                |
| Coconino S.O.          | 4                    | 3                |
| Coolidge P.D.          | 6                    | 5                |
| Cottonwood P.D.        | 6                    | 3                |
| Douglas P.D.           | 5                    | 6                |
| Eagar P.D.             | 6                    | 3                |
| Eastern AZ College     | 7                    | 6                |
| El Mirage P.D.         | 6                    | i                |
| Eloy P.D.              | 6                    |                  |
| Flagstaff P.D.         | 4                    | 3                |
| Florence P.D.          | 6                    | 5                |
| Fredonia P.D.          | 6                    | 5<br>3<br>5<br>3 |
| Gila Bend P.D.         | 6                    | 1                |
| Gila S.O.              | 5                    | 5                |
| Gilbert P.D.           | 6                    |                  |
| Glendale P.D.          | 3                    | 1                |
|                        | 3<br>6               | 1<br>5<br>1      |
| Globe P.D.             |                      | 3                |
| Goodyear P.D.          | 6                    | I                |
| Greenlee S.O.          | 6                    | 6                |
| Hayden P.D.            | 6                    | 5                |
| Holbrook P.D.          | 6                    | 3                |
| Huachuca City P.D.     | 6                    | 6                |
| Kearny P.D.            | 6                    | 5                |
| Kingman P.D.           | 6                    | 4                |
| Mammoth P.D.           | 6                    | 5                |
| Maricopa S.O.          | 2                    | 1                |
| Mesa P.D.              | 2                    | 1                |
| Miami P.D.             | 6                    | 5                |
| Mohave S.O.            | 4                    | 4                |
| Navajo S.O.            | 4                    | 3                |
| Nogales P.D.           | 5                    | 6                |
| Northern AZ University | 7                    | 3<br>2           |
| Oro Valley P.D.        | 6                    | 2                |
| Page P.D.              | 6                    | 3                |
| Paradise Valley P.D.   | 5                    | 1                |
| Parker P.D.            | 6                    | 4                |
| Patagonia P.D.         | 6                    | 6                |
| Peoria P.D.            | 6                    | ī                |
| Phoenix P.D.           | i                    | 1                |
| Pima S.O.              | 2                    | 2                |
| Pinal S.O.             | 3                    | 5                |
| - · <del>-</del>       | -                    | <i>J</i>         |