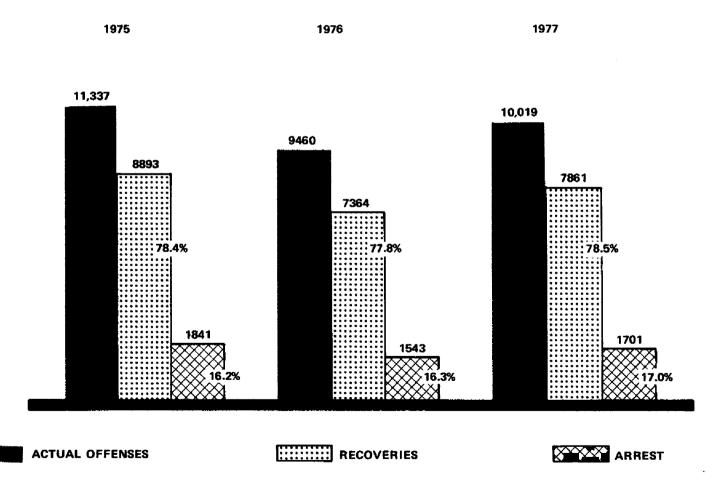

#### **OFFENSES**

- There were 176,346 Crime Index Offenses reported. Of these offenses, 19.1 percent were cleared.
- The crime rate for the state of Arizona was established at 76.8 Part I offenses for every 1,000 inhabitants.
- The value of property stolen amounted to \$65,414,345. The value of property recovered was \$20,003,201 for a 30.6 percent of property recovered.
- In 1977, law enforcement agencies reported 215 murders, an increase of 24.3 percent over 1976.
- Firearms were used in 59.1 percent of all Murder and Nonnegligent Manslaughter cases reported.
- In 1977, Larceny-Theft represented the largest number of our Crime Index Offenses. The 101,575 offenses accounted for 57.6 percent of the State Crime Index.
- Burglary accounted for a substantial value of property loss amounting to \$25,865,819.
- Residential Burglaries accounted for 72.2 percent of all Burglaries reported. Of these, 37.7 percent were committed at night.
- Aggravated Assaults accounted for 7,081 Crime Index Offenses. Of these, 32.3 percent were committed by the use of Hands, Fists, or Feet.
- In 1977, 10,019 Motor Vehicles were stolen for a total property value of \$21,809,106.