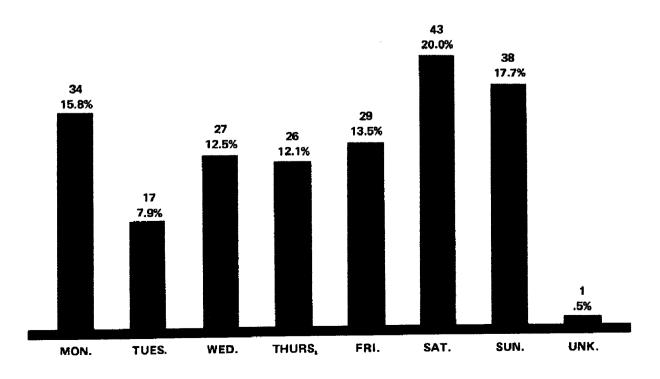

ands, Fists, or Feet.
- In 1977, 10,019 Motor Vehicles were stolen for a total property value of \$21,809,106.

#### **ARRESTS**

- During 1977, there were 117,219 persons arrested for all Criminal Acts.
- Adults accounted for 78.6 percent of all Violent Crime arrests.
- Juveniles accounted for 58.9 percent of all Property Crimes and 31.2 percent of all arrests made during 1977.

#### LAW ENFORCEMENT OFFICERS KILLED AND ASSAULTED

- One Law Enforcement Officer was killed in a motor vehicle accident.
- There were 1,164 Assaults on Officers reported and 96.6 percent were cleared.

# **Time Clock Of Index Crimes**

## **MINUTES**







## **HOURS**



MURDER
ONE EVERY 40.7 HOURS









# **Criminal Homicide**

## **HOMICIDE VICTIM BY TIME OF DAY**



## **HOMICIDE VICTIM BY DAY OF WEEK**



# Criminal Homicide HOMICIDE DISTRIBUTION BY CIRCUMSTANCE



## **HOMICIDE VICTIM DISTRIBUTION BY CIRCUMSTANCE & POPULATION GROUP**

| Population Group                            | 1            | 2<br>100,001  | 3<br>50,001   | 4<br>25,001  | 5<br>10,001  | 6<br>10,000 | 7              |        |
|---------------------------------------------|--------------|---------------|---------------|--------------|--------------|-------------|----------------|--------|
| Circumstance                                | Over 250,000 | To<br>250,000 | To<br>100,000 | To<br>50,000 | To<br>25,000 | Or<br>Less  | Un-<br>grouped | Totals |
| Lovers Triangle                             | 3            | 1             |               | . —          | _            |             | _              | 4      |
| Bra