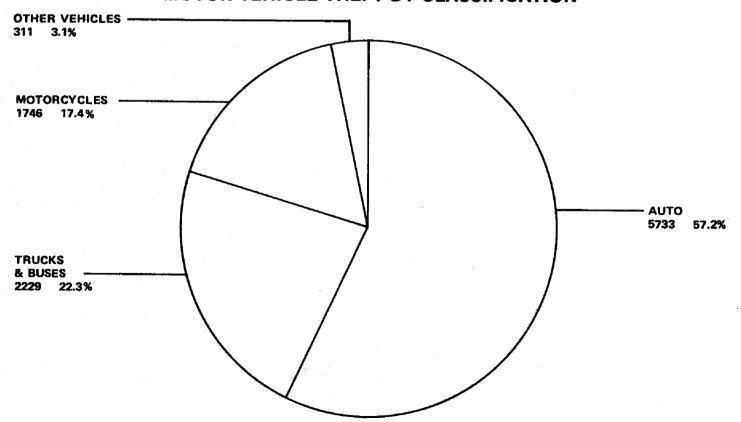

#### **OFFENSES**

- There were 176,346 Crime Index Offenses reported. Of these offenses, 19.1 percent were cleared.
- The crime rate for the state of Arizona was established at 76.8 Part I offenses for every 1,000 inhabitants.
- The value of property stolen amounted to \$65,414,345. The value of property recovered was \$20,003,201 for a 30.6 percent of property recovered.
- In 1977, law enforcement agencies reported 215 murders, an increase of 24.3 percent over 1976.
- Firearms were used in 59.1 percent of all Murder and Nonnegligent Manslaughter cases reported.
- In 1977, Larceny-Theft represented the largest number of our Crime Index Offenses. The 101,575 offenses accounted for 57.6 percent of the State Crime Index.
- Burglary accounted for a substantial value of property loss amounting to \$25,865,819.
- Residential Burglaries accounted for 72.2 percent of all Burglaries reported. Of these, 37.7 percent were committed at night.
- Aggravated Assaults accounted for 7,081 Crime Index Offenses. Of these, 32.3 percent were committed by the use of Hands, Fists, or Feet.
- In 1977, 10,019 Motor Vehicles were stolen for a total property value of \$21,809,106.