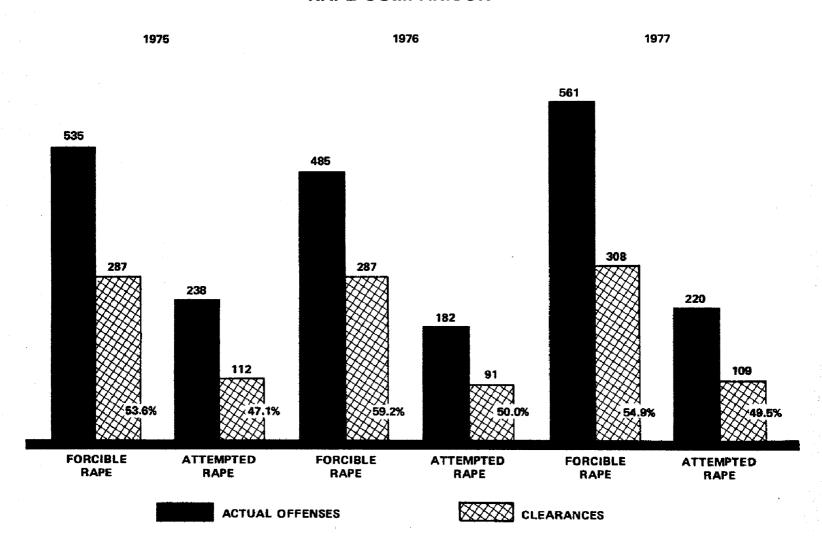

## Statistical Charts & Graphs

|                                                                                       | _  |
|---------------------------------------------------------------------------------------|----|
| Time Clock Of Index Crimes                                                            | 7  |
| Homicide Victim By Time Of Day                                                        | 9  |
| Homicide Victim By Day Of Week                                                        | 9  |
| Homicide Distribution By Circumstance                                                 | 10 |
| Homicide Victim Distribution By Circumstances & Population Group                      | 10 |
| Homicide Victim By Weapon & Age Group                                                 | 11 |
| Homicide Victim By Age, Sex, Race                                                     | 12 |
| Homicide Victim Distribution By Relationship                                          | 13 |
| Homicide Victim By Sex                                                                | 13 |
| Homicide Victim By Age                                                                | 13 |
| Clearance Rates For Homicide                                                          | 14 |
| Homicide Comparison By Month                                                          | 14 |
| Rape By Month                                                                         | 15 |
| Rape By Population Group Distribution & Index Rate                                    | 15 |
| Rape Comparison                                                                       | 16 |
| Robbery By Population Group Distribution & Index Rate                                 | 17 |
| Robbery Clearance By Month                                                            | 17 |
| Robbery By Month & Weapon Involved                                                    | 18 |
| Robbery By Location, Percent Distribution & Value                                     | 18 |
| Robbery Comparison                                                                    | 19 |
| Assaults By Weapon Used                                                               | 20 |
| Assaults By Month                                                                     | 20 |
| Assaults By Population Group Distribution & Index Rate                                | 21 |
| Assault Clearances By Month                                                           | 21 |
| Assault Comparison                                                                    | 22 |
| Burglary By Population Group Distribution & Index Rate                                | 23 |
| Burglary By Location & Time                                                           | 23 |
| Burglary By Month & Means Of Entry                                                    | 24 |
| Percent Distribution By Entry                                                         | 24 |
| Burglary Comparison                                                                   | 25 |
| Larceny By Value Classification By Month                                              | 26 |
| Larceny-Thest By Population Group Distribution & Index Rate                           | 26 |
| Larceny By Classification By Month & Percent Distribution                             | 27 |
| Larceny-Thest Comparison                                                              | 27 |
| Motor Vehicle Theft By Month                                                          | 28 |
| Motor Vehicle Theft By Classification                                                 | 28 |
| Motor Vehicle Theft By Population Group Distribution & Index Rate                     | 29 |
| Motor Vehicle Recovery Information                                                    | 29 |
| Motor Vehicle Theft Comparisons                                                       | 30 |
| Part I Crime Clearance Comparison; Violent & Non-Violent Offense Clearance Comparison | 31 |
| Percent Distribution Of Arrests By Age                                                | 42 |
| Arrests By Race & Percent Distribution                                                | 42 |
| Total Arrests By Offense                                                              | 43 |
| Arrests By Sex And By Age                                                             | 44 |
| Arrest Comparison By Sex And By Age                                                   | 44 |
| Juvenile Male Arrests                                                                 | 45 |
| Adult Male Arrests                                                                    | 46 |
| Juvenile Female Arrests                                                               | 47 |
| Adult Female Arrests                                                                  | 48 |
| Distribution Of Weapons Used To Commit Assaults On Police Officers                    | 51 |
| Time Of Assault                                                                       | 51 |
| Police Assaults By Activity                                                           | 52 |