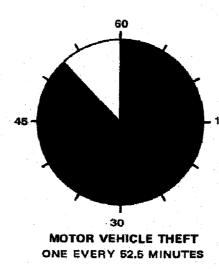

these, 37.7 percent were committed at night.
- Aggravated Assaults accounted for 7,081 Crime Index Offenses. Of these, 32.3 percent were committed by the use of Hands, Fists, or Feet.
- In 1977, 10,019 Motor Vehicles were stolen for a total property value of \$21,809,106.

#### **ARRESTS**

- During 1977, there were 117,219 persons arrested for all Criminal Acts.
- Adults accounted for 78.6 percent of all Violent Crime arrests.
- Juveniles accounted for 58.9 percent of all Property Crimes and 31.2 percent of all arrests made during 1977.

#### LAW ENFORCEMENT OFFICERS KILLED AND ASSAULTED

- One Law Enforcement Officer was killed in a motor vehicle accident.
- There were 1,164 Assaults on Officers reported and 96.6 percent were cleared.

# **Time Clock Of Index Crimes**

## **MINUTES**







## **HOURS**



MURDER
ONE EVERY 40.7 HOURS









# **Criminal Homicide**

## **HOMICIDE VICTIM BY TIME OF DAY**



## **HOMICIDE VICTIM BY DAY OF WEEK**



# Criminal Homicide HOMICIDE DISTRIBUTION BY CIRCUMSTANCE



## **HOMICIDE VICTIM DISTRIBUTION BY CIRCUMSTANCE & POPULATION GROUP**

| Population Group                            | 1            | 2<br>100,001  | 3<br>50,001   | 4<br>25,001  | 5<br>10,001  | 6<br>10,000 | 7              |        |
|---------------------------------------------|--------------|---------------|---------------|--------------|--------------|-------------|----------------|--------|
| Circumstance                                | Over 250,000 | To<br>250,000 | To<br>100,000 | To<br>50,000 | To<br>25,000 | Or<br>Less  | Un-<br>grouped | Totals |
| Lovers