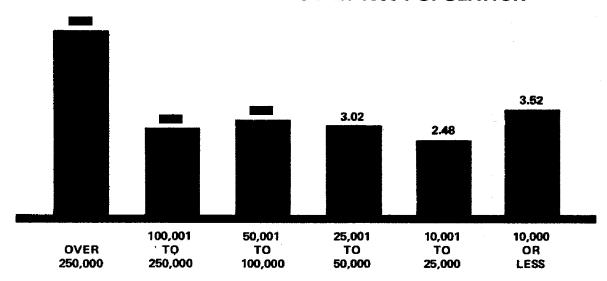

The cities, towns and counties within the state have been divided into seven (7) groups according to population size. The seventh group (ungrouped) is provided for identification of volume and type of crime (Part I crimes) to account for total offenses. The following is the grouping explanation.

#### GROUP NR.

- Over 250,000 population. There are only two (2) cities that fall within this group.
- 2 100,001 to 250,000 population. There are four (4) cities and counties that fall within this group.
- 3 50,001 to 100,000 population. There are three (3) cities and counties that fall within this group.
- 4 25,001 to 50,000 population. There are nine (9) cities and counties that fall within this group.
- 5 10,001 to 25,000 population. There are eight (8) cities, towns, or counties that fall within this group.
- 6 10,000 or less population. There are forty-five (45) cities, towns, or counties that fall within this group.
- 7 Ungrouped. There are seven (7) reporting agencies that by definition do not have measurable population. For purposes of this report, they are combined for the crimes by population distribution.