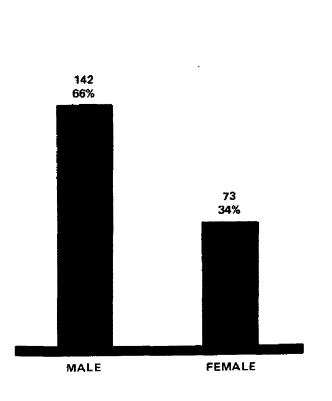

#### **ARRESTS**

- During 1977, there were 117,219 persons arrested for all Criminal Acts.
- Adults accounted for 78.6 percent of all Violent Crime arrests.
- Juveniles accounted for 58.9 percent of all Property Crimes and 31.2 percent of all arrests made during 1977.