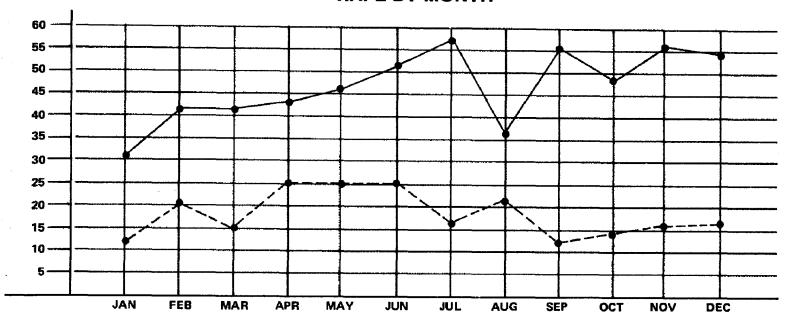

## Statistical Charts & Graphs

|                                                                                       | _  |
|---------------------------------------------------------------------------------------|----|
| Time Clock Of Index Crimes                                                            | 7  |
| Homicide Victim By Time Of Day                                                        | 9  |
| Homicide Victim By Day Of Week                                                        | 9  |
| Homicide Distribution By Circumstance                                                 | 10 |
| Homicide Victim Distribution By Circumstances & Population Group                      | 10 |
| Homicide Victim By Weapon & Age Group                                                 | 11 |
| Homicide Victim By Age, Sex, Race                                                     | 12 |
| Homicide Victim Distribution By Relationship                                          | 13 |
| Homicide Victim By Sex                                                                | 13 |
| Homicide Victim By Age                                                                | 13 |
| Clearance Rates For Homicide                                                          | 14 |
| Homicide Comparison By Month                                                          | 14 |
| Rape By Month                                                                         | 15 |
| Rape By Population Group Distribution & Index Rate                                    | 15 |
| Rape Comparison                                                                       | 16 |
| Robbery By Population Group Distribution & Index Rate                                 | 17 |
| Robbery Clearance By Month                                                            | 17 |
| Robbery By Month & Weapon Involved                                                    | 18 |
| Robbery By Location, Percent Distribution & Value                                     | 18 |
| Robbery Comparison                                                                    | 19 |
| Assaults By Weapon Used                                                               | 20 |
| Assaults By Month                                                                     | 20 |
| Assaults By Population Group Distribution & Index Rate                                | 21 |
| Assault Clearances By Month                                                           | 21 |
| Assault Comparison                                                                    | 22 |
| Burglary By Population Group Distribution & Index Rate                                | 23 |
| Burglary By Location & Time                                                           | 23 |
| Burglary By Month & Means Of Entry                                                    | 24 |
| Percent Distribution By Entry                                                         | 24 |
| Burglary Comparison                                                                   | 25 |
| Larceny By Value Classification By Month                                              | 26 |
| Larceny-Thest By Population Group Distribution & Index Rate                           | 26 |
| Larceny By Classification By Month & Percent Distribution                             | 27 |
| Larceny-Thest Comparison                                                              | 27 |
| Motor Vehicle Theft By Month                                                          | 28 |
| Motor Vehicle Theft By Classification                                                 | 28 |
| Motor Vehicle Theft By Population Group Distribution & Index Rate                     | 29 |
| Motor Vehicle Recovery Information                                                    | 29 |
| Motor Vehicle Theft Comparisons                                                       | 30 |
| Part I Crime Clearance Comparison; Violent & Non-Violent Offense Clearance Comparison | 31 |
| Percent Distribution Of Arrests By Age                                                | 42 |
| Arrests By Race & Percent Distribution                                                | 42 |
| Total Arrests By Offense                                                              | 43 |
| Arrests By Sex And By Age                                                             | 44 |
| Arrest Comparison By Sex And By Age                                                   | 44 |
| Juvenile Male Arrests                                                                 | 45 |
| Adult Male Arrests                                                                    | 46 |
| Juvenile Female Arrests                                                               | 47 |
| Adult Female Arrests                                                                  | 48 |
| Distribution Of Weapons Used To Commit Assaults On Police Officers                    | 51 |
| Time Of Assault                                                                       | 51 |
| Police Assaults By Activity                                                           | 52 |