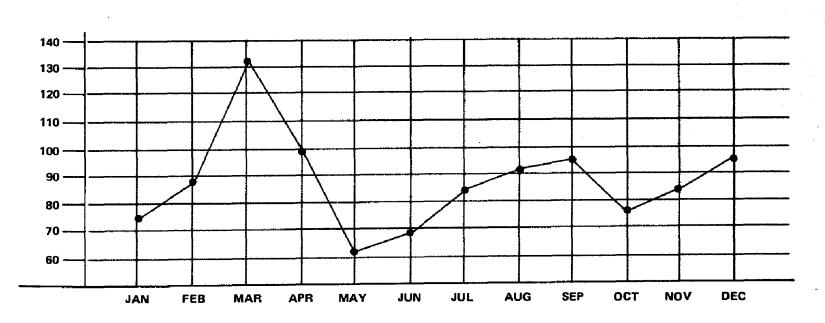

## Statistical Charts & Graphs

|                                                                                       | _  |
|---------------------------------------------------------------------------------------|----|
| Time Clock Of Index Crimes                                                            | 7  |
| Homicide Victim By Time Of Day                                                        | 9  |
| Homicide Victim By Day Of Week                                                        | 9  |
| Homicide Distribution By Circumstance                                                 | 10 |
| Homicide Victim Distribution By Circumstances & Population Group                      | 10 |
| Homicide Victim By Weapon & Age Group                                                 | 11 |
| Homicide Victim By Age, Sex, Race                                                     | 12 |
| Homicide Victim Distribution By Relationship                                          | 13 |
| Homicide Victim By Sex                                                                | 13 |
| Homicide Victim By Age                                                                | 13 |
| Clearance Rates For Homicide                                                          | 14 |
| Homicide Comparison By Month                                                          | 14 |
| Rape By Month                                                                         | 15 |
| Rape By Population Group Distribution & Index Rate                                    | 15 |
| Rape Comparison                                                                       | 16 |
| Robbery By Population Group Distribution & Index Rate                                 | 17 |
| Robbery Clearance By Month                                                            | 17 |
| Robbery By Month & Weapon Involved                                                    | 18 |
| Robbery By Location, Percent Distribution & Value                                     | 18 |
| Robbery Comparison                                                                    | 19 |
| Assaults By Weapon Used                                                               | 20 |
| Assaults By Month                                                                     | 20 |
| Assaults By Population Group Distribution & Index Rate                                | 21 |
| Assault Clearances By Month                                                           | 21 |
| Assault Comparison                                                                    | 22 |
| Burglary By Population Group Distribution & Index Rate                                | 23 |
| Burglary By Location & Time                                                           | 23 |
| Burglary By Month & Means Of Entry                                                    | 24 |
| Percent Distribution By Entry                                                         | 24 |
| Burglary Comparison                                                                   | 25 |
| Larceny By Value Classification By Month                                              | 26 |
| Larceny-Thest By Population Group Distribution & Index Rate                           | 26 |
| Larceny By Classification By Month & Percent Distribution                             | 27 |
| Larceny-Thest Comparison                                                              | 27 |
| Motor Vehicle Theft By Month                                                          | 28 |
| Motor Vehicle Theft By Classification                                                 | 28 |
| Motor Vehicle Theft By Population Group Distribution & Index Rate                     | 29 |
| Motor Vehicle Recovery Information                                                    | 29 |
| Motor Vehicle Theft Comparisons                                                       | 30 |
| Part I Crime Clearance Comparison; Violent & Non-Violent Offense Clearance Comparison | 31 |
| Percent Distribution Of Arrests By Age                                                | 42 |
| Arrests By Race & Percent Distribution                                                | 42 |
| Total Arrests By Offense                                                              | 43 |
| Arrests By Sex And By Age                                                             | 44 |
| Arrest Comparison By Sex And By Age                                                   | 44 |
| Juvenile Male Arrests                                                                 | 45 |
| Adult Male Arrests                                                                    | 46 |
| Juvenile Female Arrests                                                               | 47 |
| Adult Female Arrests                                                                  | 48 |
| Distribution Of Weapons Used To Commit Assaults On Police Officers                    | 51 |
| Time Of Assault                                                                       | 51 |
| Police Assaults By Activity                                                           | 52 |