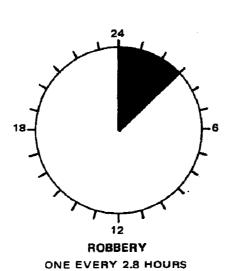

# **Time Clock Of Index Crimes**

## **MINUTES**

## **HOURS**

MURDER
ONE EVERY 40.7 HOURS