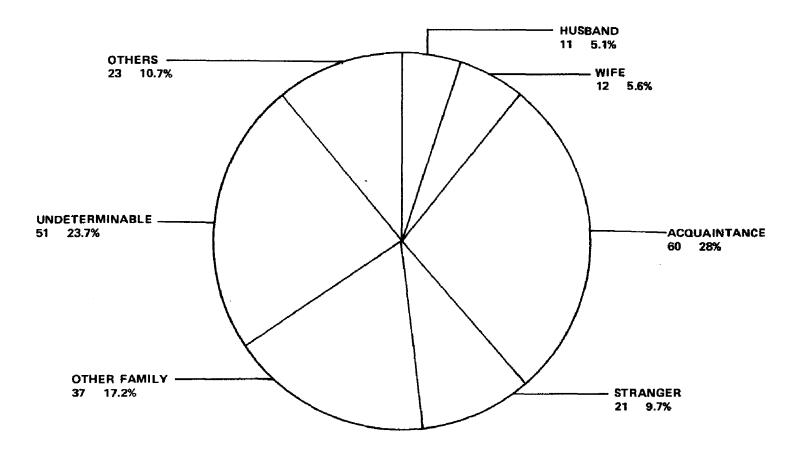

| 4    | 1      | 5     |       |              |              |             | <del>-</del> ; |
| 75 & Over            | 4     | 1.9                          | 1    | 3      | 2     | 2     |              |              |             | -              |
| Unknown              | 3     | 1.4                          | 3    | _      | 2     |       | _            |              | usang-      | 1              |
| TOTALS               | 215   |                              | 142  | 73     | 171   | 33    | 9            |              | 1           | 1 4            |
| Percent Distribution |       | 100                          | 66   | 34     | 79.5  | 15.3  | 4.2          |              | .5          | .5             |

# Criminal Homicide HOMICIDE VICTIM DISTRIBUTION BY RELATIONSHIP



## **HOMICIDE VICTIM BY SEX**

## HOMICIDE VICTIM BY AGE





3 - 1.4% UNKNOWN

## **Criminal Homicide**

#### **ANALYSIS**

In 1977, Arizona agencies reported 215 criminal homicides, an increase of 24.3 percent over 1976. The month of January had the highest frequency of murders, with 29. There were 176,346 index crimes reported and the crime of murder made up.1 percent of these offenses, and 1.9 percent of the 11,232 violent crimes.

There were .09 murders for every 1,000 Arizona residents. The weapon most often used to commit these murders was the firearm, which was used to commit 59.1 percent of the murders. Information was gathered on the type of firearm, and it was shown that 76.4 percent of the firearms were handguns. Cutting or stabbing instruments were used to commit 16.3 percen