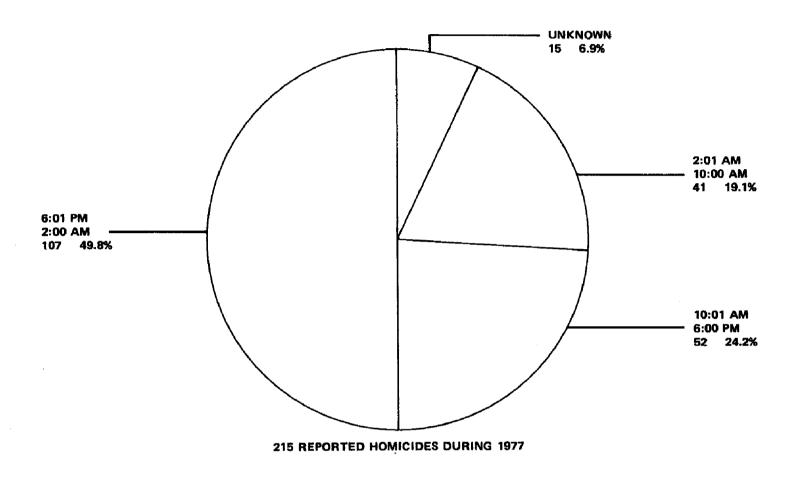

.3 percent were committed by the use of Hands, Fists, or Feet.
- In 1977, 10,019 Motor Vehicles were stolen for a total property value of \$21,809,106.

#### **ARRESTS**

- During 1977, there were 117,219 persons arrested for all Criminal Acts.
- Adults accounted for 78.6 percent of all Violent Crime arrests.
- Juveniles accounted for 58.9 percent of all Property Crimes and 31.2 percent of all arrests made during 1977.

#### LAW ENFORCEMENT OFFICERS KILLED AND ASSAULTED

- One Law Enforcement Officer was killed in a motor vehicle accident.
- There were 1,164 Assaults on Officers reported and 96.6 percent were cleared.

# **Time Clock Of Index Crimes**

## **MINUTES**







## **HOURS**



MURDER
ONE EVERY 40.7 HOURS









# **Criminal Homicide**

## **HOMICIDE VICTIM BY TIME OF DAY**



## **HOMICIDE VICTIM BY DAY OF WEEK**



# Criminal Homicide HOMICIDE DISTRIBUTION BY CIRCUMSTANCE



## **HOMICIDE VICTIM DISTRIBUTION BY CIRCUMSTANCE & POPULATION GROUP**

| Population Group                            | 1            | 2<br>100,001  | 3<br>50,001   | 4<br>25,001  | 5<br>10,001  | 6<br>10,000 | 7              |        |
|---------------------------------------------|--------------|---------------|---------------|--------------|--------------|-------------|----------------|--------|
| Circumstance                                | Over 250,000 | To<br>250,000 | To<br>100,000 | To<br>50,000 | To<br>25,000 | Or<br>Less  | Un-<br>grouped | Totals |
| Lovers Triangle                             | 3            | 1             |               | . —          | _            |