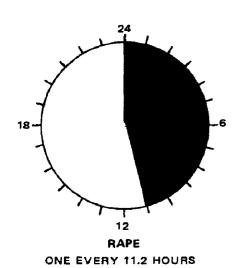

# **Time Clock Of Index Crimes**

## **MINUTES**

## **HOURS**

MURDER
ONE EVERY 40.7 HOURS