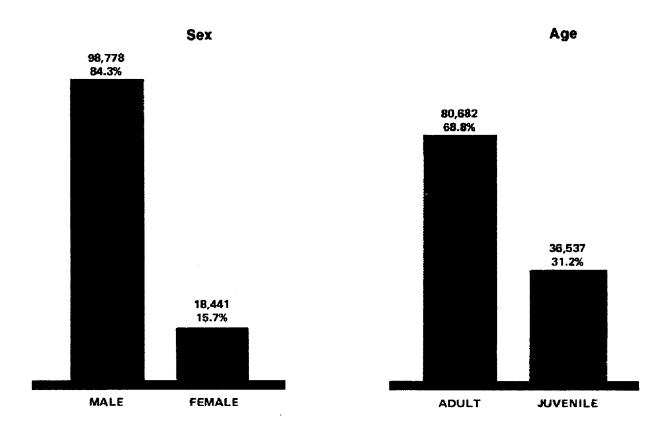

# HOMICIDE VICTIMS BY AGE, SEX, & RACE

|                      |       |                              |      | Sex    |       | Race  |              |              |             |                |
|----------------------|-------|------------------------------|------|--------|-------|-------|--------------|--------------|-------------|----------------|
| Age                  | Total | Percent<br>Distri-<br>bution | Male | Female | White | Negro | Indian       | Chinese      | Japanese    | All<br>Other   |
| Infant               | 2     | .9                           | 1    | 1      | 2     |       | aller ordere |              |             | _              |
| 1 - 4                | 13    | 6.0                          | 3    | 10     | 12    | i     | <del></del>  |              |             | ***            |
| 5 - 9                | 2     | .9                           | 1    | 1      | 2     | _     | _            | سيب          |             |                |
| 10 - 14              | 2     | .9                           | _    | 2      | 2     | _     | _            |              |             |                |
| 15 - 19              | 21    | 9.8                          | 18   | 3      | 16    | 3     | 2            |              | _           | **diffration   |
| 20 - 24              | 31    | 14.4                         | 20   | 11     | 23    | 8     | _            | _            |             |                |
| 25 - 29              | 25    | 11.6                         | 14   | 11     | 22    |       | 3            |              |             | <del></del>    |
| 30 - 34              | 25    | 11.6                         | 19   | 6      | 20    | 4     | t            |              |             |                |
| 35 - 39              | 18    | 8.4                          | 12   | 6      | 14    | 3     |              |              | 1           | <del></del>    |
| 40 - 44              | 12    | 5.6                          | 9    | 3      | 11    |       | 1            | _            |             |                |
| 45 - 49              | 13    | 6.0                          | 10   | 3      | 7     | 4     | 2            |              |             | <del></del>    |
| 50 - 54              | 15    | 7.0                          | . 12 | 3      | 12    | 3     | -            | <del>-</del> | <del></del> |                |
| 55 - 59              | 12    | 5.6                          | 7    | 5      | 8     | 4     |              |              | <u> </u>    |                |
| 60 - 64              | 4     | 1.9                          | 2    | 2      | 4     | _     |              |              | -           | _              |
| 65 - 69              | 8     | 3.8                          | 6    | 2      | 7     | 1     | _            |              |             | _              |
| 70 - 74              | 5     | 2.3                          | 4    | 1      | 5     |       |              |              |             | <del>-</del> ; |
| 75 & Over            | 4     | 1.9                          | 1    | 3      | 2     | 2     |              |              |             | -              |
| Unknown              | 3     | 1.4                          | 3    | _      | 2     |       | _            |              | usang-      | 1              |
| TOTALS               | 215   |                              | 142  | 73     | 171   | 33    | 9            |              | 1           | 1 4            |
| Percent Distribution |       | 100                          | 66   | 34     | 79.5  | 15.3  | 4.2          |              | .5          | .5             |

# Criminal Homicide HOMICIDE VICTIM DISTRIBUTION BY RELATIONSHIP

## **HOMICIDE VICTIM BY SEX**