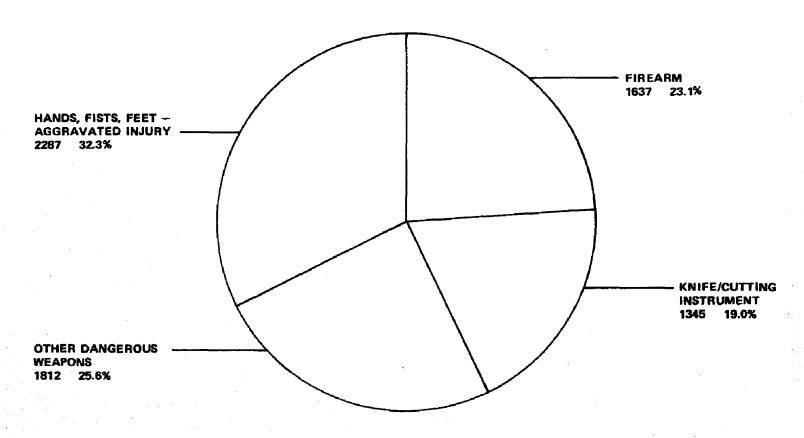

#### **OFFENSES**

- There were 176,346 Crime Index Offenses reported. Of these offenses, 19.1 percent were cleared.
- The crime rate for the state of Arizona was established at 76.8 Part I offenses for every 1,000 inhabitants.
- The value of property stolen amounted to \$65,414,345. The value of property recovered was \$20,003,201 for a 30.6 percent of property recovered.
- In 1977, law enforcement agencies reported 215 murders, an increase of 24.3 percent over 1976.
- Firearms were used in 59.1 percent of all Murder and Nonnegligent Manslaughter cases reported.
- In 1977, Larceny-Theft represented the largest number of our Crime Index Offenses. The 101,575 offenses accounted for 57.6 percent of the State Crime Index.
- Burglary accounted for a substantial value of property loss amounting to \$25,865,819.
- Residential Burglaries accounted for 72.2 percent of all Burglaries reported. Of these, 37.7 percent were committed at night.
- Aggravated Assaults accounted for 7,081 Crime Index Offenses. Of these, 32.3 percent were committed by the use of Hands, Fists, or Feet.
- In 1977, 10,019 Motor Vehicles were stolen for a total property value of \$21,809,106.