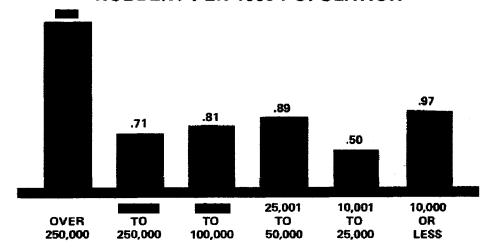

## Statistical Charts & Graphs

|                                                                                       | _  |
|---------------------------------------------------------------------------------------|----|
| Time Clock Of Index Crimes                                                            | 7  |
| Homicide Victim By Time Of Day                                                        | 9  |
| Homicide Victim By Day Of Week                                                        | 9  |
| Homicide Distribution By Circumstance                                                 | 10 |
| Homicide Victim Distribution By Circumstances & Population Group                      | 10 |
| Homicide Victim By Weapon & Age Group                                                 | 11 |
| Homicide Victim By Age, Sex, Race                                                     | 12 |
| Homicide Victim Distribution By Relationship                                          | 13 |
| Homicide Victim By Sex                                                                | 13 |
| Homicide Victim By Age                                                                | 13 |
| Clearance Rates For Homicide                                                          | 14 |
| Homicide Comparison By Month                                                          | 14 |
| Rape By Month                                                                         | 15 |
| Rape By Population Group Distribution & Index Rate                                    | 15 |
| Rape Comparison                                                                       | 16 |
| Robbery By Population Group Distribution & Index Rate                                 | 17 |
| Robbery Clearance By Month                                                            | 17 |
| Robbery By Month & Weapon Involved                                                    | 18 |
| Robbery By Location, Percent Distribution & Value                                     | 18 |
| Robbery Comparison                                                                    | 19 |
| Assaults By Weapon Used                                                               | 20 |
| Assaults By Month                                                                     | 20 |
| Assaults By Population Group Distribution & Index Rate                                | 21 |
| Assault Clearances By Month                                                           | 21 |
| Assault Comparison                                                                    | 22 |
| Burglary By Population Group Distribution & Index Rate                                | 23 |
| Burglary By Location & Time                                                           | 23 |
| Burglary By Month & Means Of Entry                                                    | 24 |
| Percent Distribution By Entry                                                         | 24 |
| Burglary Comparison                                                                   | 25 |
| Larceny By Value Classification By Month                                              | 26 |
| Larceny-Thest By Population Group Distribution & Index Rate                           | 26 |
| Larceny By Classification By Month & Percent Distribution                             | 27 |
| Larceny-Thest Comparison                                                              | 27 |
| Motor Vehicle Theft By Month                                                          | 28 |
| Motor Vehicle Theft By Classification                                                 | 28 |
| Motor Vehicle Theft By Population Group Distribution & Index Rate                     | 29 |
| Motor Vehicle Recovery Information                                                    | 29 |
| Motor Vehicle Theft Comparisons                                                       | 30 |
| Part I Crime Clearance Comparison; Violent & Non-Violent Offense Clearance Comparison | 31 |
| Percent Distribution Of Arrests By Age                                                | 42 |
| Arrests By Race & Percent Distribution                                                | 42 |
| Total Arrests By Offense                                                              | 43 |
| Arrests By Sex And By Age                                                             | 44 |
| Arrest Comparison By Sex And By Age                                                   | 44 |
| Juvenile Male Arrests                                                                 | 45 |
| Adult Male Arrests                                                                    | 46 |
| Juvenile Female Arrests                                                               | 47 |
| Adult Female Arrests                                                                  | 48 |
| Distribution Of Weapons Used To Commit Assaults On Police Officers                    | 51 |
| Time Of Assault                                                                       | 51 |
| Police Assaults By Activity                                                           | 52 |