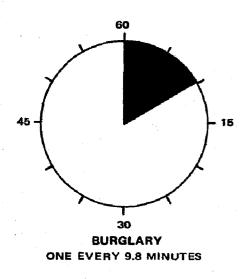

f these, 37.7 percent were committed at night.
- Aggravated Assaults accounted for 7,081 Crime Index Offenses. Of these, 32.3 percent were committed by the use of Hands, Fists, or Feet.
- In 1977, 10,019 Motor Vehicles were stolen for a total property value of \$21,809,106.

#### **ARRESTS**

- During 1977, there were 117,219 persons arrested for all Criminal Acts.
- Adults accounted for 78.6 percent of all Violent Crime arrests.
- Juveniles accounted for 58.9 percent of all Property Crimes and 31.2 percent of all arrests made during 1977.

#### LAW ENFORCEMENT OFFICERS KILLED AND ASSAULTED

- One Law Enforcement Officer was killed in a motor vehicle accident.
- There were 1,164 Assaults on Officers reported and 96.6 percent were cleared.

# **Time Clock Of Index Crimes**

## **MINUTES**







## **HOURS**



MURDER
ONE EVERY 40.7 HOURS









# **Criminal Homicide**

## **HOMICIDE VICTIM BY TIME OF DAY**



## **HOMICIDE VICTIM BY DAY OF WEEK**



# Criminal Homicide HOMICIDE DISTRIBUTION BY CIRCUMSTANCE



## **HOMICIDE VICTIM DISTRIBUTION BY CIRCUMSTANCE & POPULATION GROUP**

| Population Group                            | 1            | 2<br>100,001  | 3<br>50,001   | 4<br>25,001  | 5<br>10,001  | 6<br>10,000 | 7              |        |
|---------------------------------------------|--------------|---------------|---------------|--------------|--------------|-------------|----------------|--------|
| Circumstance                                | Over 250,000 | To<br>250,000 | To<br>100,000 | To<br>50,000 | To<br>25,000 | Or<br>Less  | Un-<br>grouped | Totals |
| Love