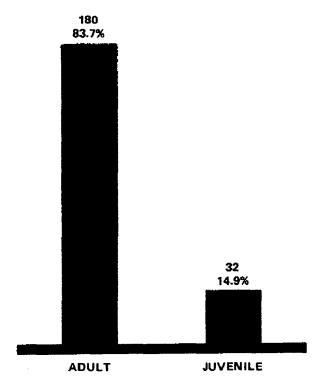

#### **ARRESTS**

- During 1977, there were 117,219 persons arrested for all Criminal Acts.
- Adults accounted for 78.6 percent of all Violent Crime arrests.
- Juveniles accounted for 58.9 percent of all Property Crimes and 31.2 percent of all arrests made during 1977.