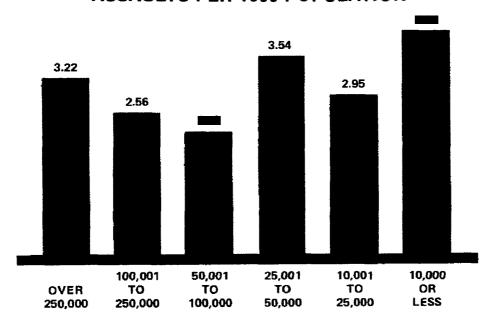

ated Assault**

### **ASSAULTS BY POPULATION GROUP DISTRIBUTION**

| Population Group     | 1               | 2<br>1 <b>00,00</b> 1 | 3<br>50,001   | 4<br>25,001  | 5<br>10,001  | 6<br>10,000 | 7         |
|----------------------|-----------------|-----------------------|---------------|--------------|--------------|-------------|-----------|
|                      | Over<br>250,000 | To<br>250,000         | To<br>100,000 | To<br>50,000 | To<br>25,000 | Or<br>Less  | Ungrouped |
| Aggravated Assault   | 3,192           | 1,259                 | 473           | 1,004        | 382          | 701         | 70        |
| Percent Distribution | 45.1            | 17.8                  | 6.7           | 14.2         | 5.4          | 9.9         | .9        |

## **ASSAULTS PER 1000 POPULATION**



### **ASSAULT CLEARANCES BY MONTH**



## **Aggravated Assault**

#### **ANALYSIS**

There were 7,081 aggravated assaults in the state in 1977-3.0 assaults for every 1,000 Arizonans. The largest number of these assaults were committed in the month of November, with 697. Personal weapons, such as hands, fists and feet etc., predominated as the weapon most frequently used to commit an aggravated assault. These types of personal weapons were used to carry out 32.3 percent of the aggravated assaults.

Firearms were used in 23.1 percent of the assaults, knife or cutting instruments in 19.0 percent, and the remaining 25.6 percent were committed with the use of other dangerous weapons such as clubs, tire irons, etc. The aggravated assaults accounted for 4.0 percent of the index crimes and 63.0