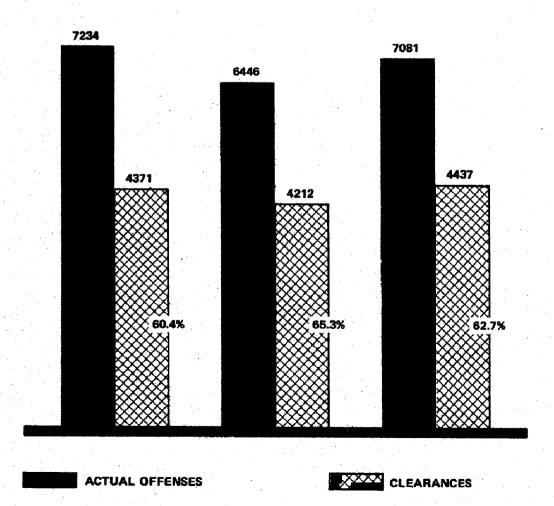

#### **OFFENSES**

- There were 176,346 Crime Index Offenses reported. Of these offenses, 19.1 percent were cleared.
- The crime rate for the state of Arizona was established at 76.8 Part I offenses for every 1,000 inhabitants.
- The value of property stolen amounted to \$65,414,345. The value of property recovered was \$20,003,201 for a 30.6 percent of property recovered.
- In 1977, law enforcement agencies reported 215 murders, an increase of 24.3 percent over 1976.
- Firearms were used in 59.1 percent of all Murder and Nonnegligent Manslaughter cases reported.
- In 1977, Larceny-Theft represented the largest number of our Crime Index Offenses. The 101,575 offenses accounted for 57.6 percent of the State Crime Index.
- Burglary accounted for a substantial value of property loss amounting to \$25,865,819.
- Residential Burglaries accounted for 72.2 percent of all Burglaries reported. Of these, 37.7 percent were committed at night.
- Aggravated Assaults accounted for 7,081 Crime Index Offenses. Of these, 32.3 percent were committed by the use of Hands, Fists, or Feet.
- In 1977, 10,019 Motor Vehicles were stolen for a total property value of \$21,809,106.