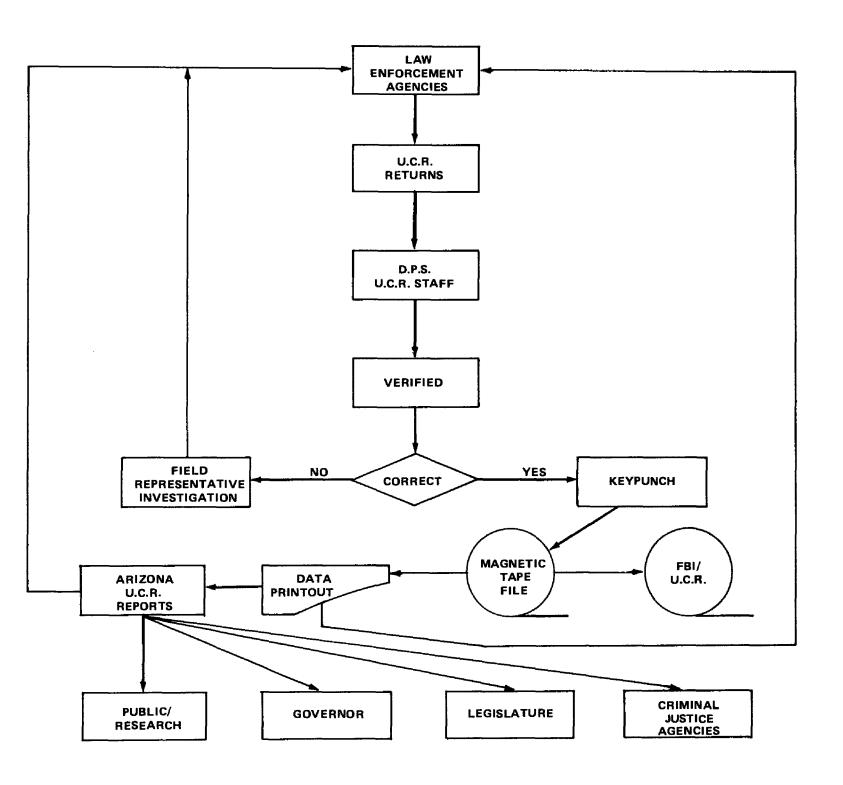

#### **PROCEDURES AND METHODS**

Each contributing agency is responsible for compiling its own reports. To aid in this endeavor, the Arizona UCR supplemental guide manual is supplied to all contributors. This manual outlines reporting procedures in detail and is complete with examples and illustrations. Additionally, the AUCR Field Representatives provide instruction and clarification as required. Each agency is supplied with a complete set of forms yearly. These forms are used by the agencies when they submit their reports to the AUCR system.