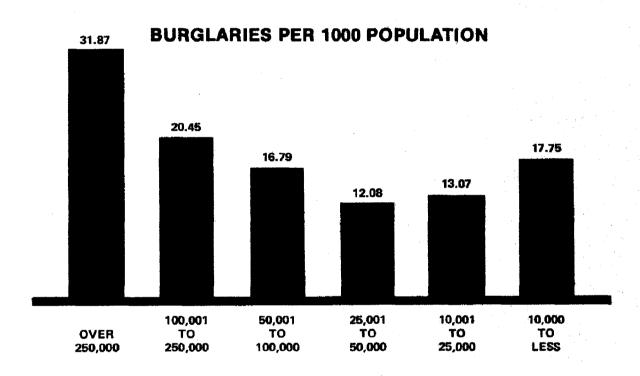

#### **OFFENSES**

- There were 176,346 Crime Index Offenses reported. Of these offenses, 19.1 percent were cleared.
- The crime rate for the state of Arizona was established at 76.8 Part I offenses for every 1,000 inhabitants.
- The value of property stolen amounted to \$65,414,345. The value of property recovered was \$20,003,201 for a 30.6 percent of property recovered.
- In 1977, law enforcement agencies reported 215 murders, an increase of 24.3 percent over 1976.
- Firearms were used in 59.1 percent of all Murder and Nonnegligent Manslaughter cases reported.
- In 1977, Larceny-Theft represented the largest number of our Crime Index Offenses. The 101,575 offenses accounted for 57.6 percent of the State Crime Index.
- Burglary accounted for a substantial value of property loss amounting to \$25,865,819.
- Residential Burglaries accounted for 72.2 percent of all Burglaries reported. Of these, 37.7 percent were committed at night.
- Aggravated Assaults accounted for 7,081 Crime Index Offenses. Of these, 32.3 percent were committed by the use of Hands, Fists, or Feet.
- In 1977, 10,019 Motor Vehicles were stolen for a total property value of \$21,809,106.