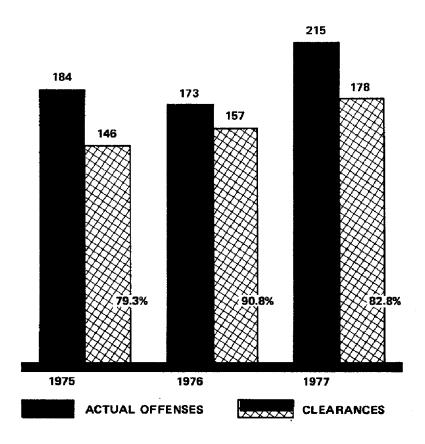

#### **OFFENSES**

- There were 176,346 Crime Index Offenses reported. Of these offenses, 19.1 percent were cleared.
- The crime rate for the state of Arizona was established at 76.8 Part I offenses for every 1,000 inhabitants.
- The value of property stolen amounted to \$65,414,345. The value of property recovered was \$20,003,201 for a 30.6 percent of property recovered.
- In 1977, law enforcement agencies reported 215 murders, an increase of 24.3 percent over 1976.
- Firearms were used in 59.1 percent of all Murder and Nonnegligent Manslaughter cases reported.
- In 1977, Larceny-Theft represented the largest number of our Crime Index Offenses. The 101,575 offenses accounted for 57.6 percent of the State Crime Index.
- Burglary accounted for a substantial value of property loss amounting to \$25,865,819.
- Residential Burglaries accounted for 72.2 percent of all Burglaries reported. Of these, 37.7 percent were committed at night.
- Aggravated Assaults accounted for 7,081 Crime Index Offenses. Of these, 32.3 percent were committed by the use of Hands, Fists, or Feet.
- In 1977, 10,019 Motor Vehicles were stolen for a total property value of \$21,809,106.

## **HOMICIDE VICTIM DISTRIBUTION BY CIRCUMSTANCE & POPULATION GROUP**

| Population Group                            | 1            | 2<br>100,001  | 3<br>50,001   | 4<br>25,001  | 5<br>10,001  | 6<br>10,000 | 7              |        |
|---------------------------------------------|--------------|---------------|---------------|--------------|--------------|-------------|----------------|--------|
| Circumstance                                | Over 250,000 | To<br>250,000 | To<br>100,000 | To<br>50,000 | To<br>25,000 | Or<br>Less  | Un-<br>grouped | Totals |
| Lovers Triangle                             | 3            | 1             |               | . —          | _            |             | _              | 4      |
| Brawl Due To Alcohol                        | 3            | 2             | 2             | 3            | 2            | 2           | <u> </u>       | 14     |
| Felony Murder & Institution Killings        | 28           | 7             | 5             | 7            | 6            | 3           | _              | 56     |
| Argument (Property/Money) & Other Arguments | 34           | 8             | 4             | 10           | 1            | 6           | —              | 63     |
| Other Killings                              | 35           | 20            | 5             | 7            | 6            | 5           | <del></del>    | 78     |
| TOTALS                                      | 103          | 38            | 16            | 27           | 15           | 16          |                | 215    |
| Percent Distribution                        | 47.9         | 17.7          | 7.4           | 12.6         | 7.0          | 7.4         | _              | •      |