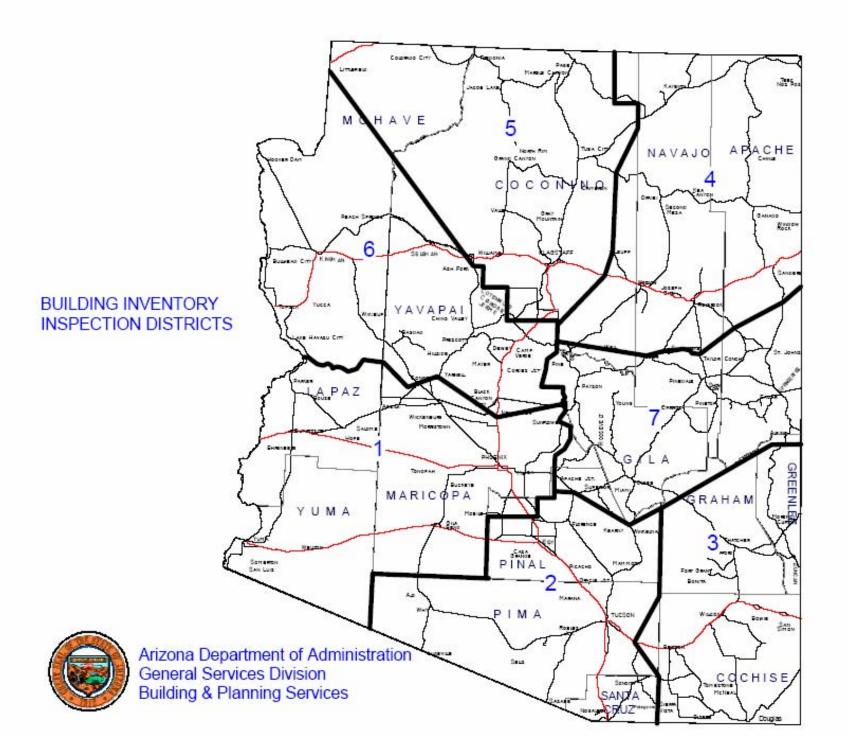

NOTE: EACH BUILDING OR STRUCTURE IN THE SEVEN (7) DISTRICTS OF THE STATE OF ARIZONA HAS BEEN ASSIGNED A KEY NUMBER BASED UPON AGENCY, DISTRICT, LOCATION, AND STRUCTURE NUMBER:

(EXAMPLE: CG-1-001-0010)