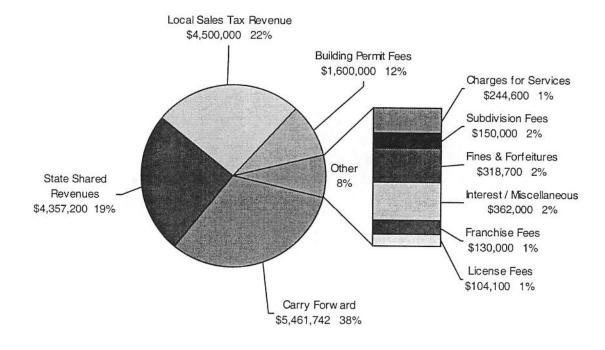

0            | 27,140                   | 92,400              | 40,900            | \$2,676,390                | 15.5%          |
| Department Totals              | \$4,474,448            | \$3,683,350          | \$1,053,065              | \$1,898,690         | \$1,644,875       | \$12,754,428               | 74.0%          |
| Transfers Out<br>Reserves      |                        |                      |                          |                     |                   | \$2,673,150<br>\$1,800,764 | 15.5%<br>10.5% |
| GENERAL FUND TOTALS            | \$4,474,448            | \$3,683,350          | \$1,053,065              | \$1,898,690         | \$1,644,875       | \$17,228,342               | 100.0%         |

# Fiscal Year 2001 - 2002 General Fund Summary

**Revenues** \$17,228,342



# Fiscal Year 2001 - 2002 General Fund Summary

**Expenditures \$17,228,342** 



# Fiscal Year 2001 - 2002 General Fund Summary

# Expenditures by Department



| GENERAL FUND SUMMARY              | The Care Transfer and Transfer |              |               | 1731.000000000 FASSINGNA (1116A) |
|-----------------------------------|------------------------------------------------------------------------------------------------------------------------------------------------------------------------------------------------------------------------------------------------------------------------------------------------------------------------------------------------------------------------------------------------------------------------------------------------------------------------------