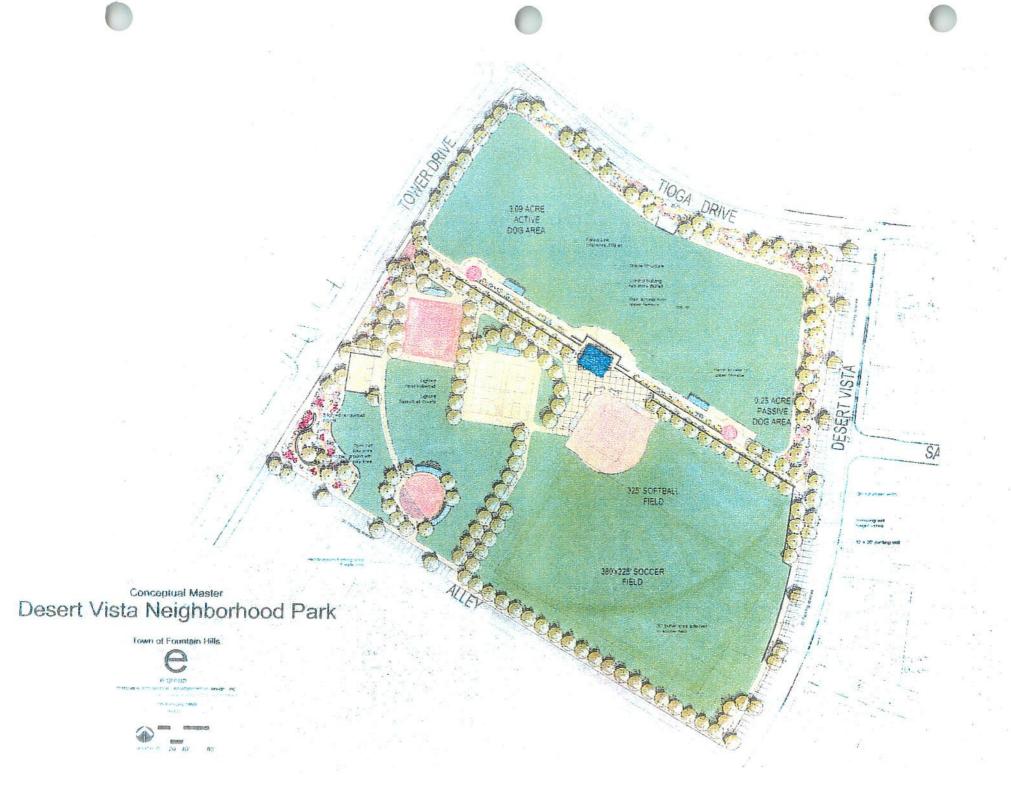

## PARK CONSTRUCTION

Fiscal year 2001-2002 includes more than \$1,200,000 for improvements in Fountain Park. This includes \$1 million from the general fund and over \$200,000 from a State Heritage Fund grant. This work will just about complete the improvements scheduled for Fountain Park and its restoration to the Town's centerpiece park and namesake.