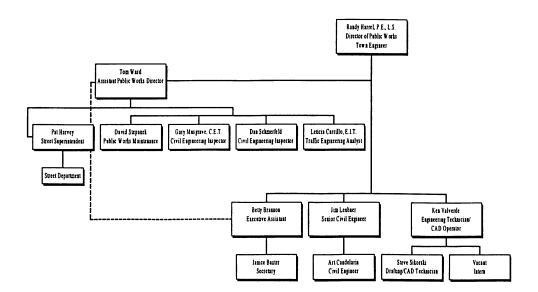

|

## ENGINEERING DEPARTMENT



#### **MISSION STATEMENT:**

The Engineering Department is dedicated to protecting the health, safety and well being of the public by assuring properly designed and constructed infrastructure, correct property transfers, quality mapping and excellent community service.

#### **DEPARTMENT DESCRIPTION:**

The Engineering Department processes, reviews, permits and inspects encroachment permits, including subdivision plans, "off-site" improvement plans and utility cuts. The department supports the Building Safety Department by reviewing and inspecting site work plans for building permits. The department supports the Community Development Department by technical review of area specific plans, rezonings, preliminary plats, special use permits and other land use matters.

The Engineering Depart