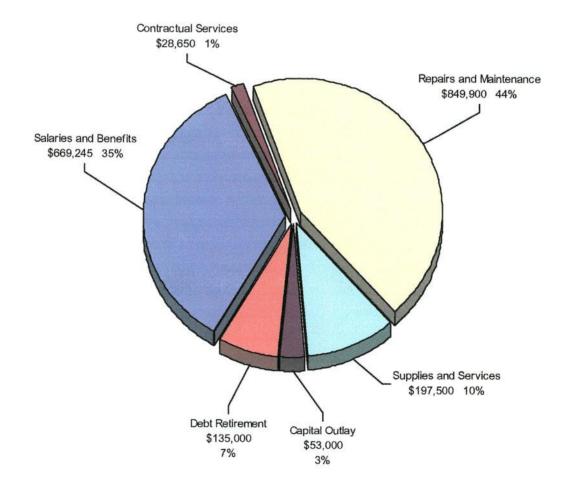

| \$18,230,581 | \$17,932,161  | \$17,228,342                     |

# Fiscal Year 2001 - 2002 Street Fund Summary

**Revenues** \$1,933,287



# Fiscal Year 2001 - 2002 Street Fund Summary

Expenditures \$1,933,287



# **CONTINGENCY FUND**

The eight-year old policy of maintaining a contingency fund is continued in this budget. \$50,000 has been included in the General Fund for this purpose. These funds, if spent, will be expended according to the Town's purchasing regulations.

Request \$50,000

# **GENERAL FUND TRANSFERS**

# **STREET TRANSFERS:**

The Street Department has some road improvements scheduled for the upcoming fiscal year. The improvements will require a contribution from the General Fund to the Highway User Revenue Fund. A breakdown of these projects is outlined in the Street Department budget. If the Council approves these projects, a transfer of \$556,150 is required.

Request \$556,150

# PERSONNEL AND RELATED ISSUES

The fiscal year 2001-2002 budget includes recommendations for th