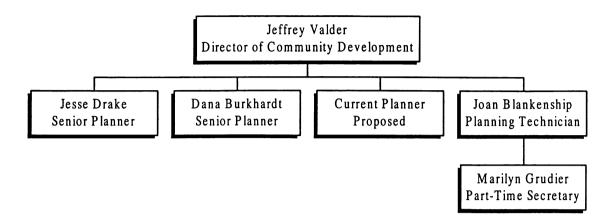

- Community Center/Town Center
- Community Center Saguaro Blvd.
- Library/Museum
- Kiwanis/Senior Center Building
- Mayor and Town Council
- Magistrate Court
- Administration
- Building Safety
- Community Development
- Town Marshal
- Parks & Recreation Administration
- Desert Vista Park
- Fountain Park
- Four Peaks Park
- Golden Eagle Park
- Engineering
- Public Works/Medians/Dams and Washes