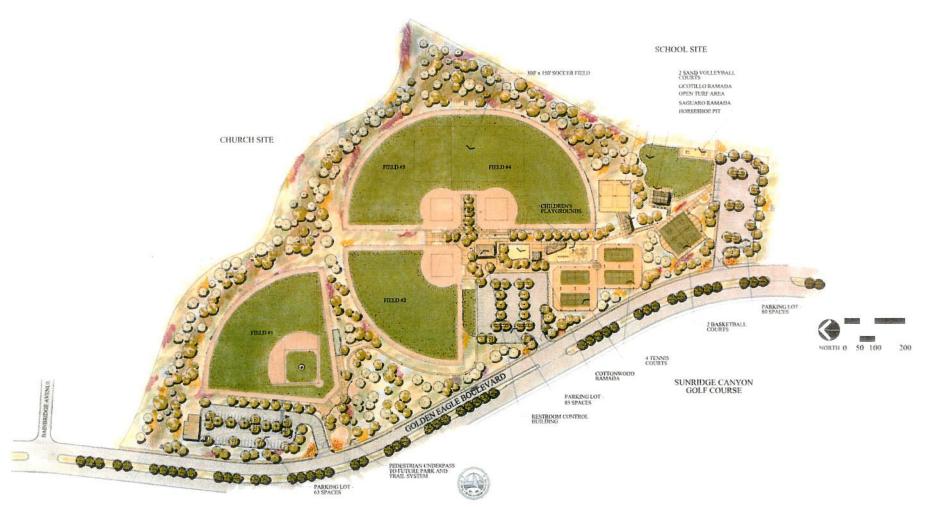

## PARK CONSTRUCTION

Fiscal year 2001-2002 includes more than \$1,200,000 for improvements in Fountain Park. This includes \$1 million from the general fund and over \$200,000 from a State Heritage Fund grant. This work will just about complete the improvements scheduled for Fountain Park and its restoration to the Town's centerpiece park and namesake.