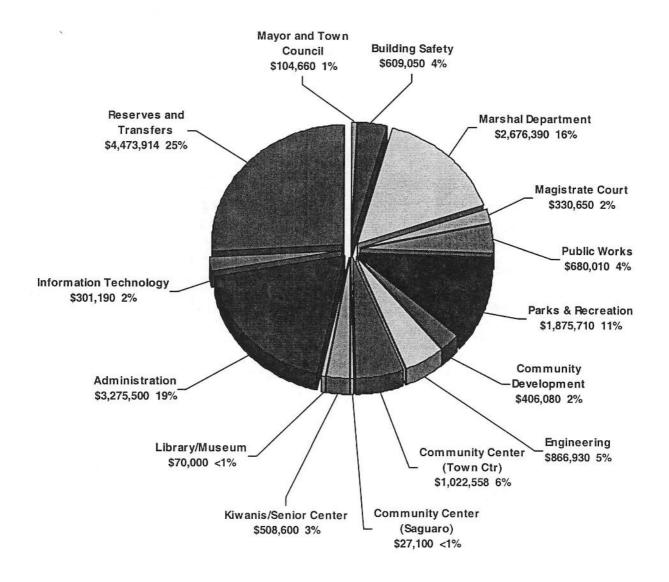

# TOWN OF FOUNTAIN HILLS 2001-02 GENERAL FUND EXPENDITURE SUMMARY

| Department                     | Salaries<br>& Benefits | Contract<br>Services | Repairs &<br>Maintenance | Supplies & Services | Capital<br>Outlay | Total                      | %              |
|--------------------------------|------------------------|----------------------|--------------------------|---------------------|-------------------|----------------------------|----------------|
| Community Center (Town Center) | 196,258                | 0                    | 12,000                   | 144,300             | 670,000           | \$1,022,558                | 5.9%           |
| Community Center (Saguaro)     | 0                      | 10,300               | 9,800                    | 7,000               | 0                 | \$27,100                   | 0.2%           |
| Kiwanis/Senior Center          | 0                      | 0                    | 2,000                    | 6,600               | 500,000           | \$508,600                  | 3.0%           |
| Library/Museum                 | 0                      | 0                    | 6,600                    | 63,400              | 0                 | \$70,000                   | 0.4%           |
| Mayor and Town Council         | 39,460                 | 0                    | 0                        | 65,200              | 0                 | \$104,660                  | 0.6%           |
| Magistrate Court               | 289,800                | 10,500               | 1,200                    | 22,150              | 7,000             | \$330,650                  | 1.9%           |
| Administration                 | 805,400                | 1,420,200            | 73,900                   | 808,200             | 167,800           | \$3,275,500                | 19.0%          |
| Information Technology         | 0                      | 65,600               | 51,425                   | 97,590              | 86,575            | \$301,190                  | 1.7%           |
| Building Safety                | 462,700                | 100,000              | 6,000                    | 40,350              | 0                 | \$609,050                  | 3.5%           |
| Engineering                    | 675,930                | 120,000              | 5,500                    | 43,400              | 22,100            | \$866,930                  | 5.0%           |
| Public Works                   | 44,810                 | 0                    | 538,800                  | 86,400              | 10,000            | \$680,010                  | 3.9%           |
| Community Development          | 307,730                | 25,000               | 100                      | 50,250              | 23,000            | \$406,080                  | 2.4%           |
| Parks & Recreation             | 706,660                | 361,500              | 318,600                  | 371,450             | 117,500           | \$1,875,710                | 10.9%          |
| Marshal Department             | 945,700                | 1,570,250            | 27,140                   | 92,400              | 40,900            | \$2,676,390                | 15.5%          |
| Department Totals              | \$4,474,448            | \$3,683,350          | \$1,053,065              | \$1,898,690         | \$1,644,875       | \$12,754,428               | 74.0%          |
| Transfers Out<br>Reserves      |                        |                      |                          |                     |                   | \$2,673,150<br>\$1,800,764 | 15.5%<br>10.5% |
| GENERAL FUND TOTALS            | \$4,474,448            | \$3,683,350          | \$1,053,065              | \$1,898,690         | \$1,644,875       | \$17,228,342               | 100.0%         |