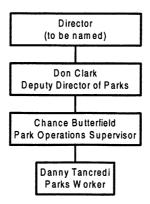

25 spaces)
- New trash enclosure
- Existing pedestrian bridge
- Existing Four Peaks Neighborhood Park lighted soccer
- (20) Existing rest rooms and office
- Existing parking
- Administration Building
- Pour Peaks Elementary School
- Existing bus loading area
- Existing Four Peaks Neighborhood Park Native Area Open Space
- (2a) Caliente Wash Native Area Open Space
- Cell Phone Transformer with Screen Wall
- Access for Cell Phone Transformer Maintenance
- Buffer Area with berming and landscape
- 3' Tall Metal Fence to Match Phase I Fence Along
- Chainlink Fence for Baseball and Softball Fields

Conceptual Master Plan



PRECIMENARY

CONSTRUCTION

BITNES Good Acres Pacera, Arus 2 80001 607 457 9000 Fox 607 462 9001 \*\*\*\* egropes cor\* +9 4300140 bre 77 - 2000



1201

# GOLDEN EAGLE PARK



## **MISSION STATEMENT:**

Golden Eagle Park is a community treasure and a support facility for the expanding Junior/ Senior High School. It is also a high profile property and an excellent community amenity with an emphasis on safety, cleanliness, and beauty.

#### PARK DESCRIPTION:

Golden Eagle Park is a 25-acre active recreation facility adjacent to the Middle School/High School. The park includes four multi-purpose lighted ball fields with covered dugouts and seating for 550 spectators, four lighted tennis courts with a shaded waiting area, two lighted basketball courts with bleachers, two lighted sand volleyball courts with a shower tower, a tot lot, a children's playground with a shaded seat wall, a 2,500 square foot restroom/control building, three parking lots with a total of 22