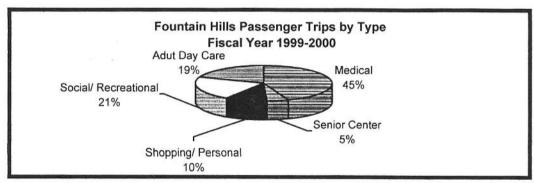

# FISCAL YEAR 2001-2002 BUDGET HIGHLIGHTS

Last year's "Budget Highlights" section began with the following statement: "Fiscal year 2000-2001 may be the most exciting year in the Town of Fountain Hills' history". This statement has proven to be very correct. In fact, the past year was even more exciting than anticipated. The Community Center complex, including the Library/Museum and Community Center, is almost complete; the Fountain Park lake liner project is finished; and additional improvements to Fountain Park are nearing completion. Most significantly, critical decisions are being made concerning preservation of the McDowell Mountains. This year's budget reflects the continuation and implementation of the historical decisions that have been, and are being, made by the Mayor, Town Council, and the community.