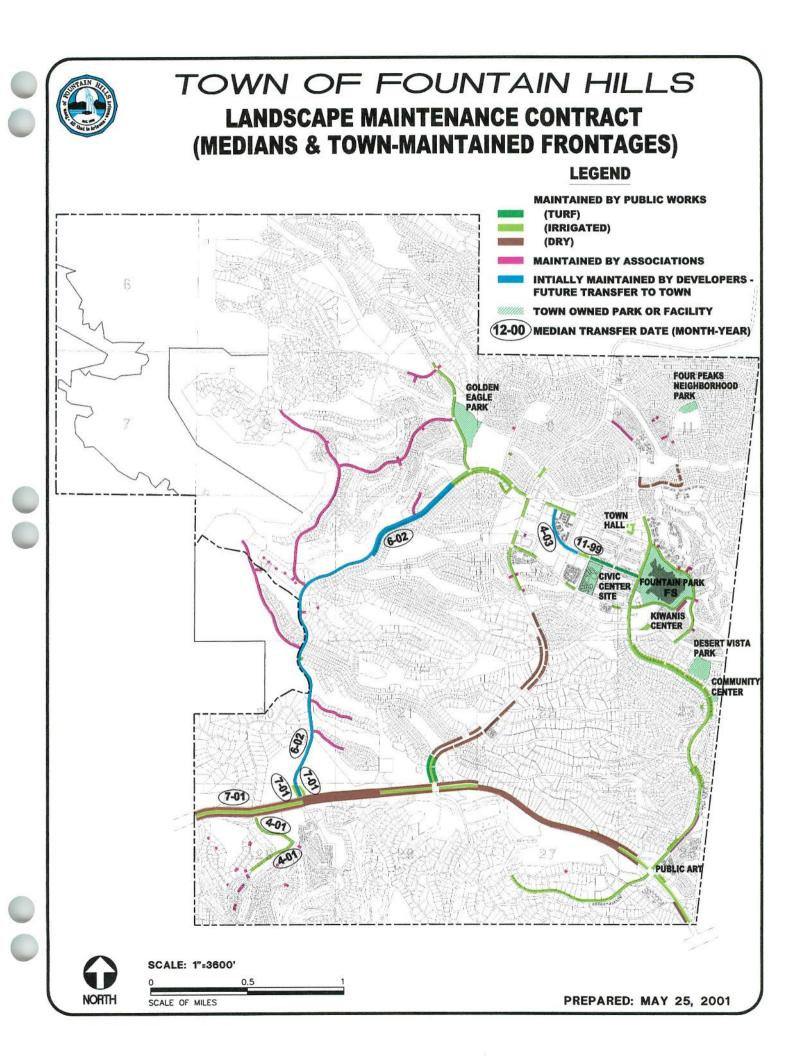

200

## **Conferences, Education/Training, Dues and Publications:**

| Conferences           | \$ 300 |
|-----------------------|--------|
| Education/Training    | 300    |
| Dues and Publications | 200    |

Request \$800

## Office Supplies; Tools & Shop Supplies; Printing; Communication Expense:

## **Request:**

| Electricity                   | \$ 7,000 |
|-------------------------------|----------|
| Gas and Oil Expense           | 4,000    |
| Office Supplies and furniture | 100      |
| Tools, Shop Supplies          | 1,500    |
| Communication Expense         | 1,200    |
| Travel Expense                | 100      |
| Uniforms                      | 1,500    |

#### Water and Sewer:

This is water service for all median irrigation and other landscaped areas.

Request \$70,000





|                                                           | Number of      | $\Box$                               |                                         |                        |
|-----------------------------------------------------------|----------------|--------------------------------------|-----------------------------------------|------------------------|
| Location of Property                                      | Parcels        |                                      | Acreage                                 | Acquisition Date       |
| Parcels owned in 1996                                     | 5              |                                      | 37                                      | 1996 or earlier        |
| MCO transfer parcels ("the washes")