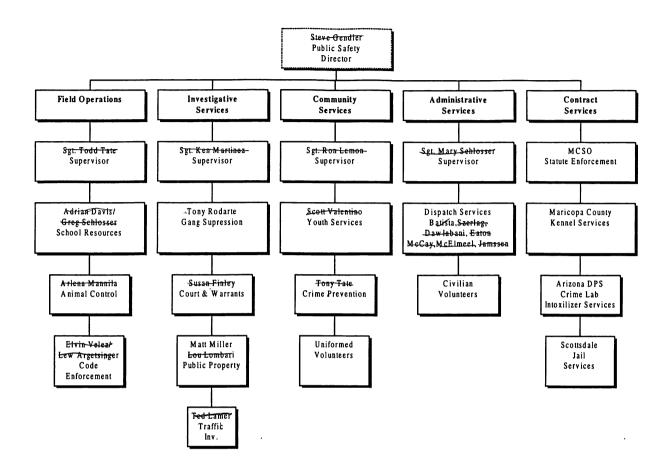

# LAW ENFORCEMENT

The combined Sheriff's Office contract/Marshal Department model continues to be used for law enforcement in Fountain Hills. A study of how law enforcement services will be delivered in the future is expected by mid-summer 2001. Depending on that study and how the Town Council chooses to implement its recommendations, significant changes could be made to this model. Because this information is not yet available, no significant increases are recommended in the Marshal's Department budget. The Sheriff's contract proposed increase is for one additional detective position to meet the increased need for more criminal investigations. This budget continues the policy of including a \$250,000 police department capital reserve account. No increase is proposed in this budget.