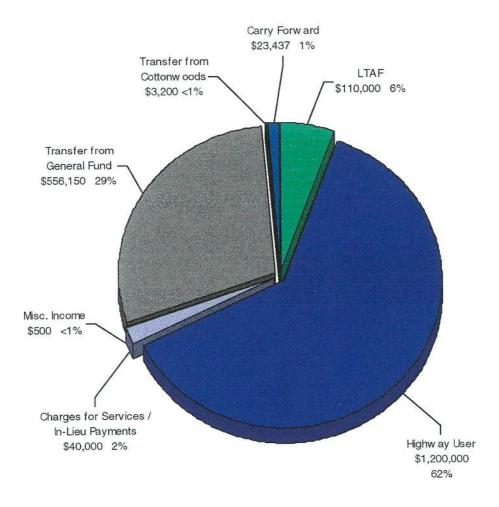

#### STREET FUND:

The Street Fund is a "restricted use" fund. These monies may only be used for specific purposes. Funds deposited into the Street Fund include Highway User Revenue Funds (HURF or gasoline tax dollars) and State Lottery Funds (LTAF). In compliance with state law, these funds must be deposited into a separate account. These dollars may only be spent for street or highway purposes. Eligible expenses for Street Funds include Street Department employee salaries, street repair, maintenance, capital construction projects, and related activities. In the case of LTAF dollars, 10% may be used for specific, philanthropic purposes. Unlike the General Fund, the Street Fund has only one department, the Street Department.