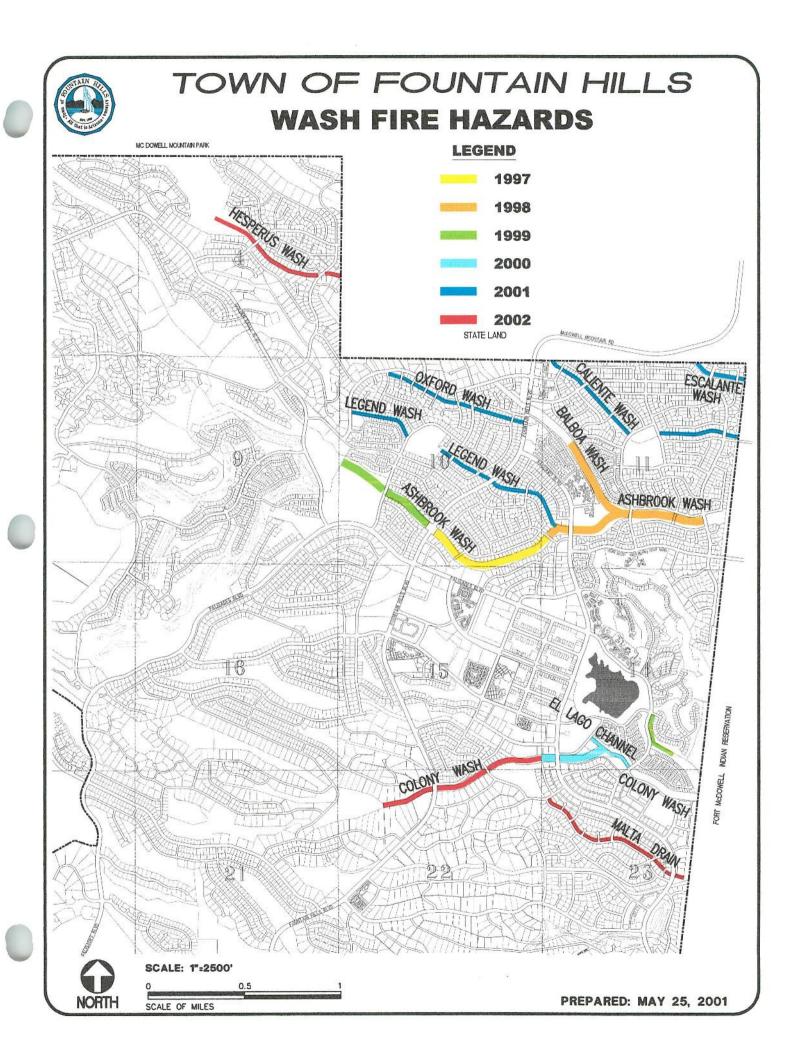

\$200

## **Conferences, Education/Training, Dues and Publications:**

| Conferences           | \$ 300 |
|-----------------------|--------|
| Education/Training    | 300    |
| Dues and Publications | 200    |

Request \$800

## Office Supplies; Tools & Shop Supplies; Printing; Communication Expense:

## **Request:**

| Electricity                   | \$ 7,000 |
|-------------------------------|----------|
| Gas and Oil Expense           | 4,000    |
| Office Supplies and furniture | 100      |
| Tools, Shop Supplies          | 1,500    |
| Communication Expense         | 1,200    |
| Travel Expense                | 100      |
| Uniforms                      | 1,500    |

#### Water and Sewer:

This is water service for all median irrigation and other landscaped areas.

Request \$70,000





|                                                           | Number of      | $\Box$                               |                                         |                        |
|-----------------------------------------------------------|----------------|--------------------------------------|-----------------------------------------|------------------------|
| Location of Property                                      | Parcels        |                                      | Acreage                                 | Acquisition Date       |
| Parcels owned in 1996                                     | 5              |                                      | 37                                      | 1996 or earlier        |
| MCO transfer parcels ("the washes")