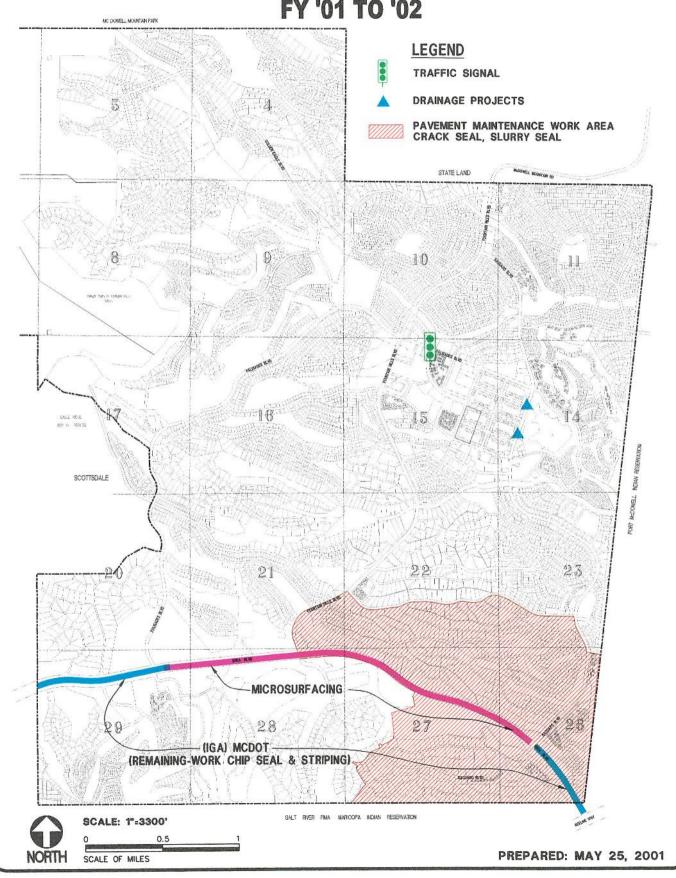

## STREET MAINTENANCE

A total amount of \$782,000 is recommended for street maintenance and major road improvements. If revenues received during the fiscal year exceed projections, additional projects can be considered.