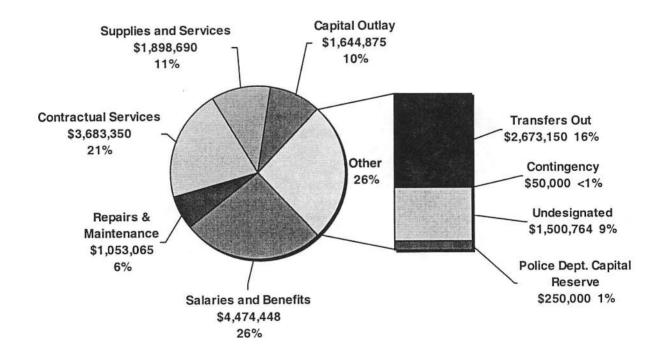

# TOWN OF FOUNTAIN HILLS 2001-02 GENERAL FUND EXPENDITURE SUMMARY

| Department                     | Salaries<br>& Benefits | Contract<br>Services | Repairs &<br>Maintenance | Supplies & Services | Capital<br>Outlay | Total                      | %              |
|--------------------------------|------------------------|----------------------|--------------------------|---------------------|-------------------|----------------------------|----------------|
| Community Center (Town Center) | 196,258                | 0                    | 12,000                   | 144,300             | 670,000           | \$1,022,558                | 5.9%           |
| Community Center (Saguaro)     | 0                      | 10,300               | 9,800                    | 7,000               | 0                 | \$27,100                   | 0.2%           |
| Kiwanis/Senior Center          | 0                      | 0                    | 2,000                    | 6,600               | 500,000           | \$508,600                  | 3.0%           |
| Library/Museum                 | 0                      | 0                    | 6,600                    | 63,400              | 0                 | \$70,000                   | 0.4%           |
| Mayor and Town Council         | 39,460                 | 0                    | 0                        | 65,200              | 0                 | \$104,660                  | 0.6%           |
| Magistrate Court               | 289,800                | 10,500               | 1,200                    | 22,150              | 7,000             | \$330,650                  | 1.9%           |
| Administration                 | 805,400                | 1,420,200            | 73,900                   | 808,200             | 167,800           | \$3,275,500                | 19.0%          |
| Information Technology         | 0                      | 65,600               | 51,425                   | 97,590              | 86,575            | \$301,190                  | 1.7%           |
| Building Safety                | 462,700                | 100,000              | 6,000                    | 40,350              | 0                 | \$609,050                  | 3.5%           |
| Engineering                    | 675,930                | 120,000              | 5,500                    | 43,400              | 22,100            | \$866,930                  | 5.0%           |
| Public Works                   | 44,810                 | 0                    | 538,800                  | 86,400              | 10,000            | \$680,010                  | 3.9%           |
| Community Development          | 307,730                | 25,000               | 100                      | 50,250              | 23,000            | \$406,080                  | 2.4%           |
| Parks & Recreation             | 706,660                | 361,500              | 318,600                  | 371,450             | 117,500           | \$1,875,710                | 10.9%          |
| Marshal Department             | 945,700                | 1,570,250            | 27,140                   | 92,400              | 40,900            | \$2,676,390                | 15.5%          |
| Department Totals              | \$4,474,448            | \$3,683,350          | \$1,053,065              | \$1,898,690         | \$1,644,875       | \$12,754,428               | 74.0%          |
| Transfers Out<br>Reserves      |                        |                      |                          |                     |                   | \$2,673,150<br>\$1,800,764 | 15.5%<br>10.5% |
| GENERAL FUND TOTALS            | \$4,474,448            | \$3,683,350          | \$1,053,065              | \$1,898,690         | \$1,644,875       | \$17,228,342               | 100.0%         |

# Fiscal Year 2001 - 2002 General Fund Summary

**Expenditures \$17,228,342** 