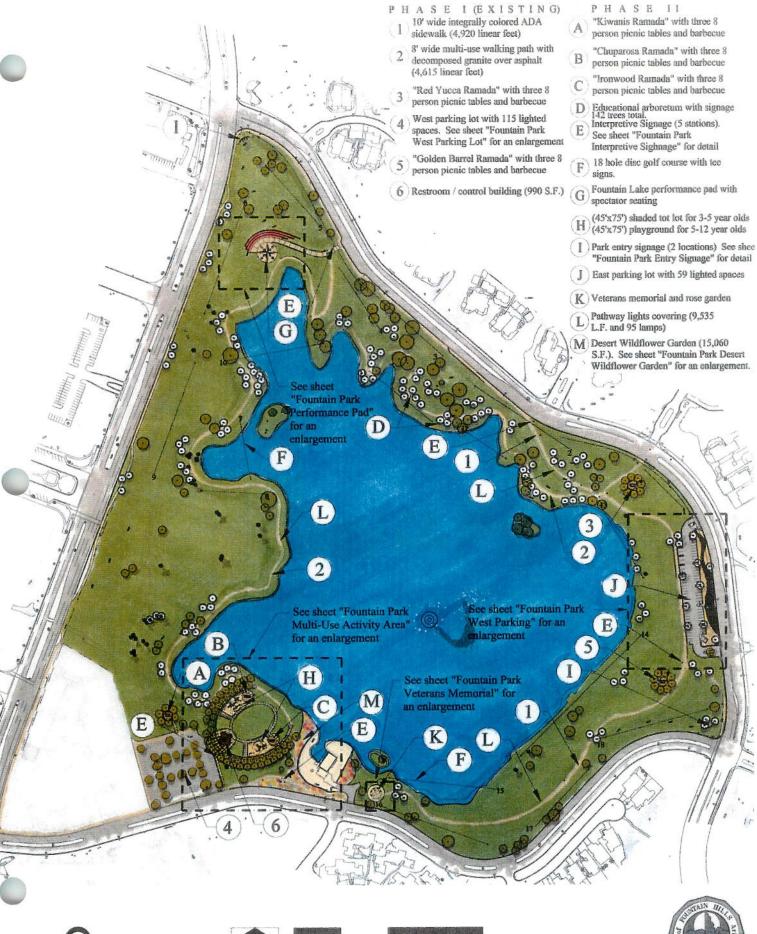

## PARK CONSTRUCTION

Fiscal year 2001-2002 includes more than \$1,200,000 for improvements in Fountain Park. This includes \$1 million from the general fund and over \$200,000 from a State Heritage Fund grant. This work will just about complete the improvements scheduled for Fountain Park and its restoration to the Town's centerpiece park and namesake.