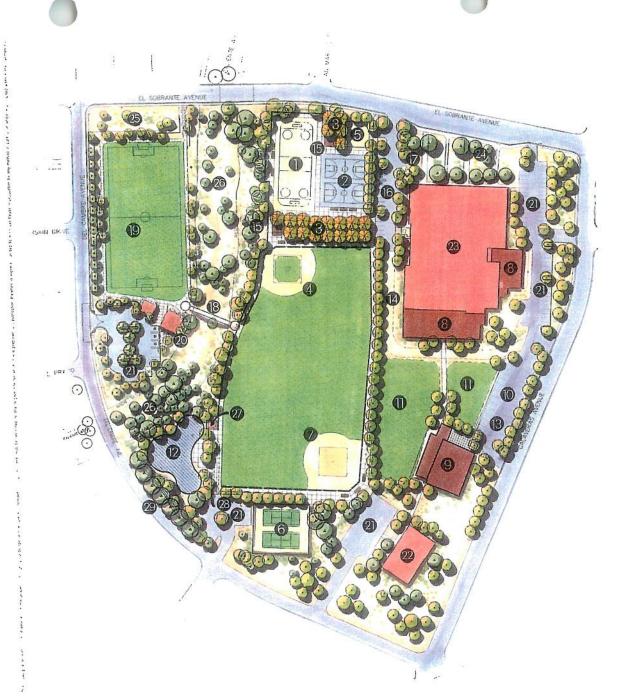

## PARK CONSTRUCTION

Fiscal year 2001-2002 includes more than \$1,200,000 for improvements in Fountain Park. This includes \$1 million from the general fund and over \$200,000 from a State Heritage Fund grant. This work will just about complete the improvements scheduled for Fountain Park and its restoration to the Town's centerpiece park and namesake.

- Community Center/Town Center
- Community Center Saguaro Blvd.
- Library/Museum
- Kiwanis/Senior Center Building
- Mayor and Town Council
- Magistrate Court
- Administration
- Building Safety
- Community Development
- Town Marshal
- Parks & Recreation Administration
- Desert Vista Park
- Fountain Park
- Four Peaks Park
- Golden Eagle Park
- Engineering
- Public Works/Medians/Dams and Washes